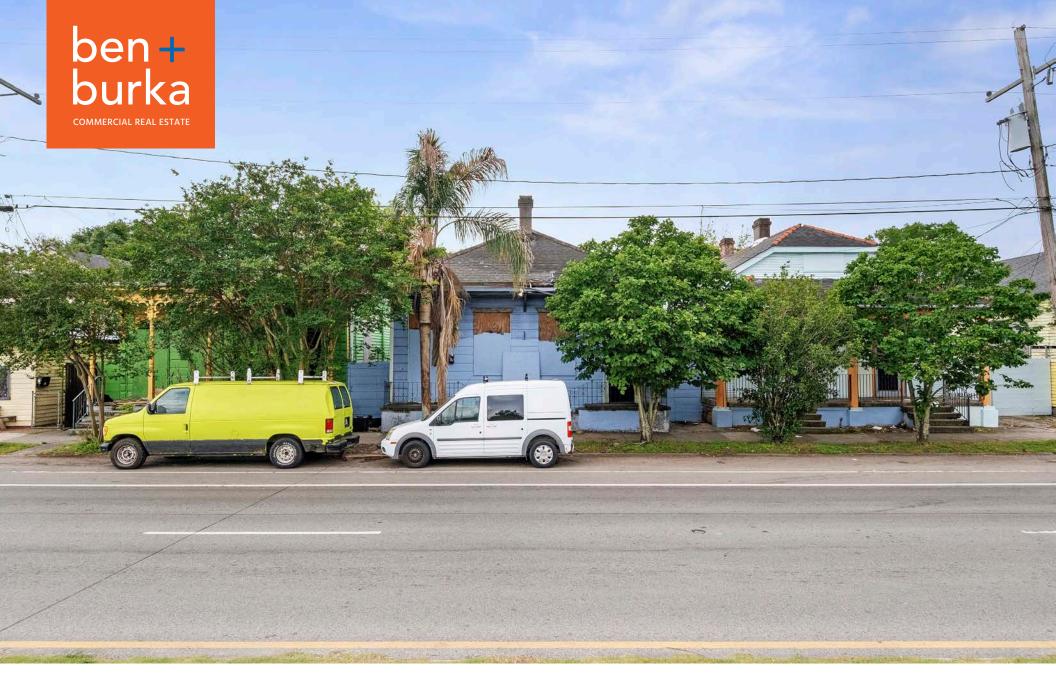

#### DESCRIPTION

**ST. CLAUDE COMMERCIAL ASSEMBLAGE** 

3020–3032 St. Claude Avenue presents a rare chance to invest in a high demand, historic corridor in New Orleans. Spanning over half an acre with approximately 110 feet of frontage, this package includes three vacant and gutted buildings surrounded by generous rear yard space—ideal for a transformative commercial or hospitality project The seller offers approved architectural plans for a boutique hotel and secured SHPO clearance for historic tax credits—making this a streamlined opportunity for development. With historic detailing throughout, commercial zoning (refer to zoning map inside brochure), and proximity to local hotspots like Saint Germain, N7, Galaxie Taco, and Saturn Bar, the site is poised for revitalization.

Note: Properties will only be sold together as a package. Additional details on architecture, plans, and approvals available upon request.

| <ul> <li>3024-26 St. Claude:</li> <li>2,000 SF (bldg)</li> <li>3,990 SF (land)</li> <li>2 br/1 ba &amp; 1 br/1 ba raised duplex</li> <li>Central air, front porch, rear shed</li> </ul> | <ul> <li>3030-32 St. Claude:</li> <li>1,950 SF (bldg)</li> <li>7,552 SF (land)</li> <li>1 br/1 ba each raised duplex</li> <li>Front and rear porch, rear shed</li> </ul> | <ul> <li>2,694 SF (bldg)</li> <li>14,821 SF (land)</li> <li>2 br/1.5 ba each, raised duplex</li> </ul> |  |  |  |
|-----------------------------------------------------------------------------------------------------------------------------------------------------------------------------------------|--------------------------------------------------------------------------------------------------------------------------------------------------------------------------|--------------------------------------------------------------------------------------------------------|--|--|--|
| AND SIZE: 26,363 SF ZONING: HMC-2/HMR-3                                                                                                                                                 |                                                                                                                                                                          |                                                                                                        |  |  |  |
| BLDG SIZE: 6,644 SF                                                                                                                                                                     | <b>SALE PRICE:</b> \$750,000                                                                                                                                             |                                                                                                        |  |  |  |
| DE                                                                                                                                                                                      | MOGRAPHIC                                                                                                                                                                | <b>c</b>                                                                                               |  |  |  |
| DEMOGRAPHICS                                                                                                                                                                            |                                                                                                                                                                          |                                                                                                        |  |  |  |