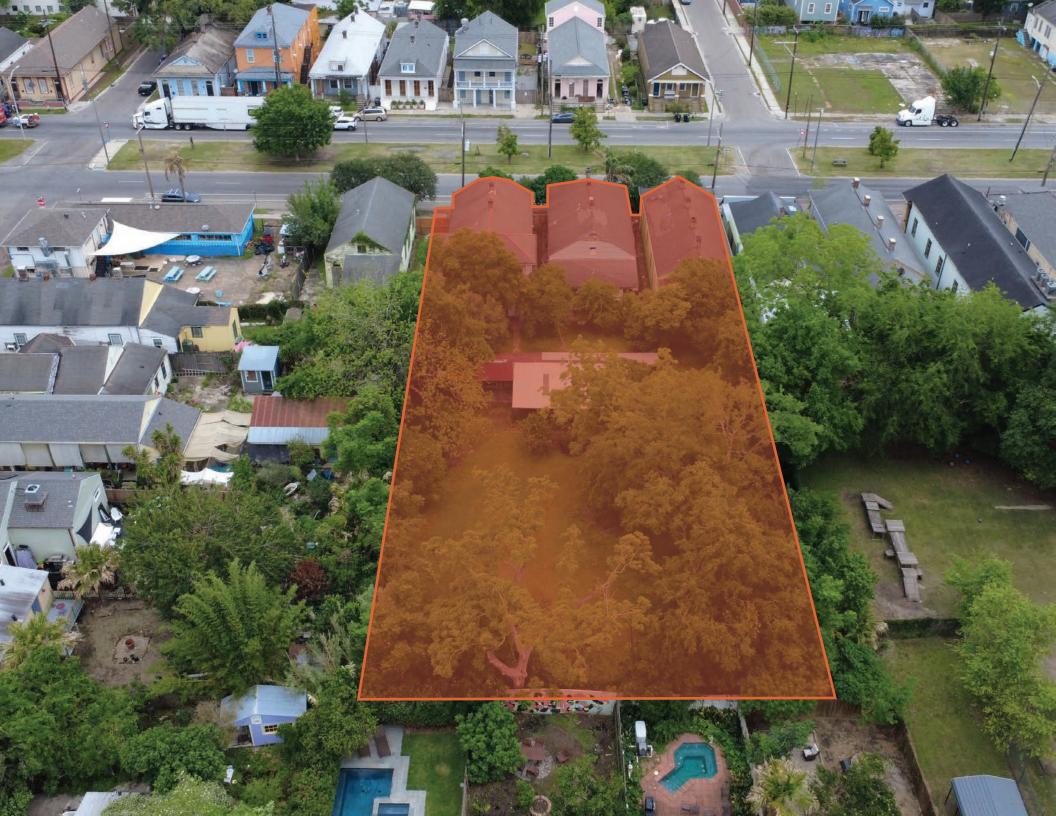

|  |  |  |

| 2024 DEMOGRAPHICS    | 3 minutes | 5 minutes | 10 minutes |
|----------------------|-----------|-----------|------------|
| ESTIMATED POPULATION | 12,308    | 30,084    | 106,815    |
| AVERAGE HH INCOME    | \$81,231  | \$74,871  | \$69,267   |

# ben+ burka commercial real estate

Rend



#### **AERIAL VIEW**

**Q** 3020-32 St. Claude Avenue, New Orleans, LA 70117

### ben+ burka 3030-32 St. Claude 024-26 St Claude 3020-22 St Claude Claude Avenue 1 1 1 1

#### **AERIAL VIEW**

**Q** 3020-32 St. Claude Avenue, New Orleans, LA 70117



#### **POINTS OF INTEREST MAP**

🝳 3020-32 St. Claude Avenue, New Orleans, LA 70117





#### **AERIAL VIEW**

**Q** 3020-32 St. Claude Avenue, New Orleans, LA 70117







#### **DRIVE TIME MAP**

Solo-32 St. Claude Avenue, New Orleans, LA 70117

For more information, pleae contact the Owner's exclusive representative:

## ben+burka

#### COMMERCIAL REAL ESTATE

#### AARON KAZANOFF

1900 Cadiz Street, Suite A New Orleans, LA 70115 504.301.1002 aaron@benburka.com

#### CASEY BURKA

AGENT 1900 Cadiz Street, Suite A New Orleans, LA 70115 504.301.1002 casey@benburka.com

#### BEN JACOBSON BROKER

1900 Cadiz Street, Suite A New Orleans, LA 70115 504.301.1002 ben@benburka.com

#### LICENSED IN THE STATE OF LOUISIANA

The information contained herein has been obtained from sources that we deem reliable. No representation or warranty is made as to the accuracy thereof, and it is submitted subject to errors, omissions, change of price, or other conditions, or wit