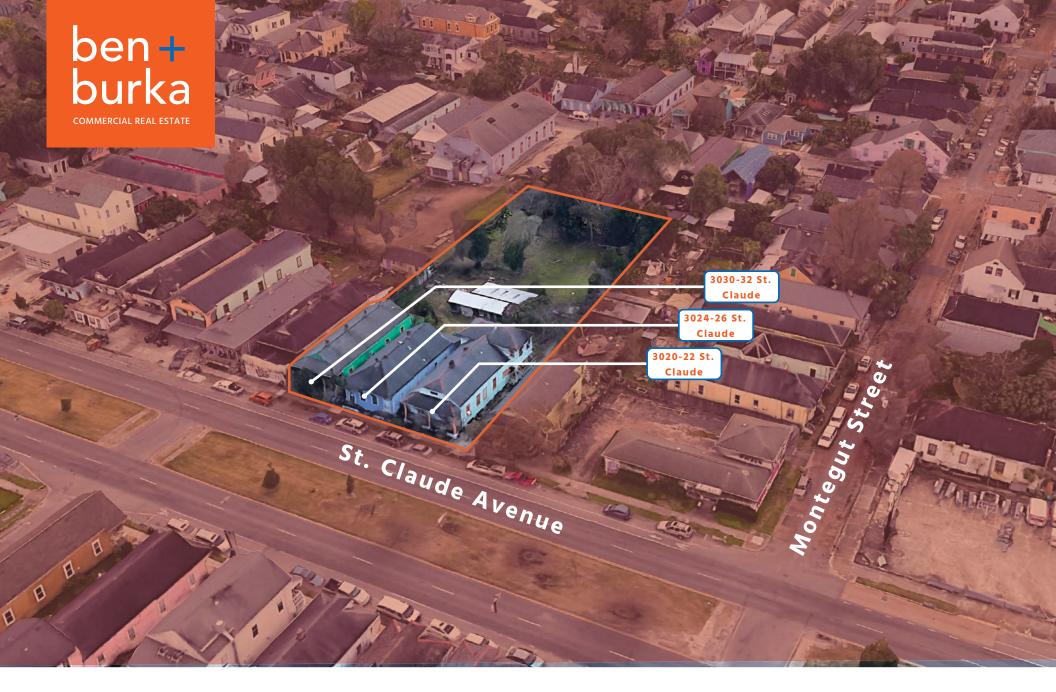

#### **AERIAL VIEW**

**Q** 3020-32 St. Claude Avenue, New Orleans, LA 70117

### ben+ burka 3030-32 St. Claude 024-26 St Claude 3020-22 St Claude Claude Avenue 1 1 1 1