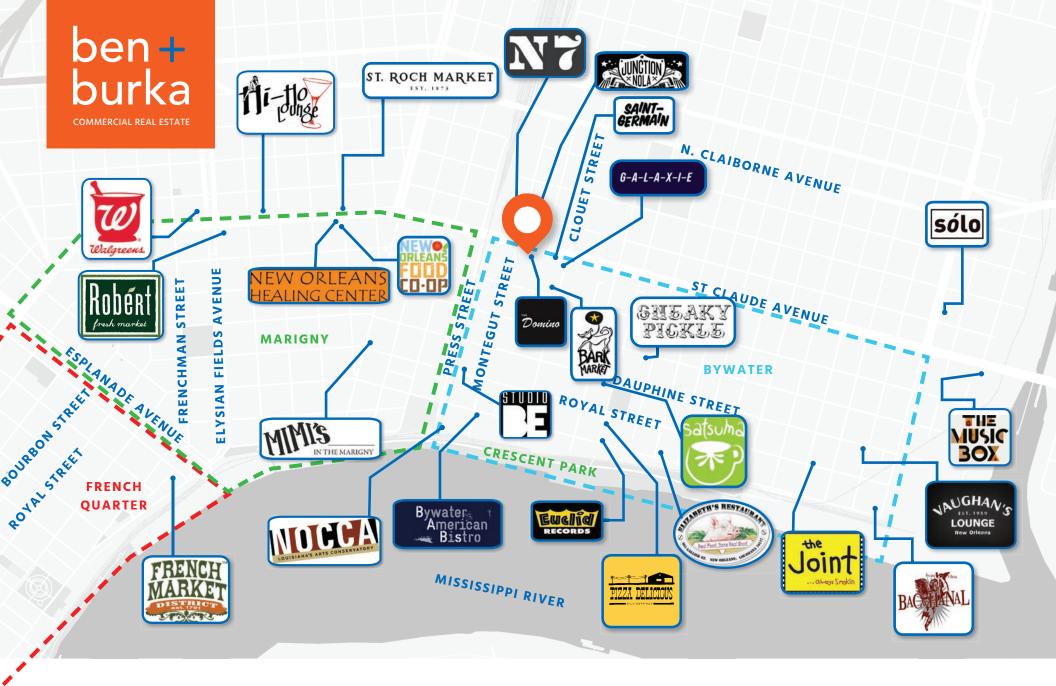

#### **POINTS OF INTEREST MAP**

🝳 3020-32 St. Claude Avenue, New Orleans, LA 70117