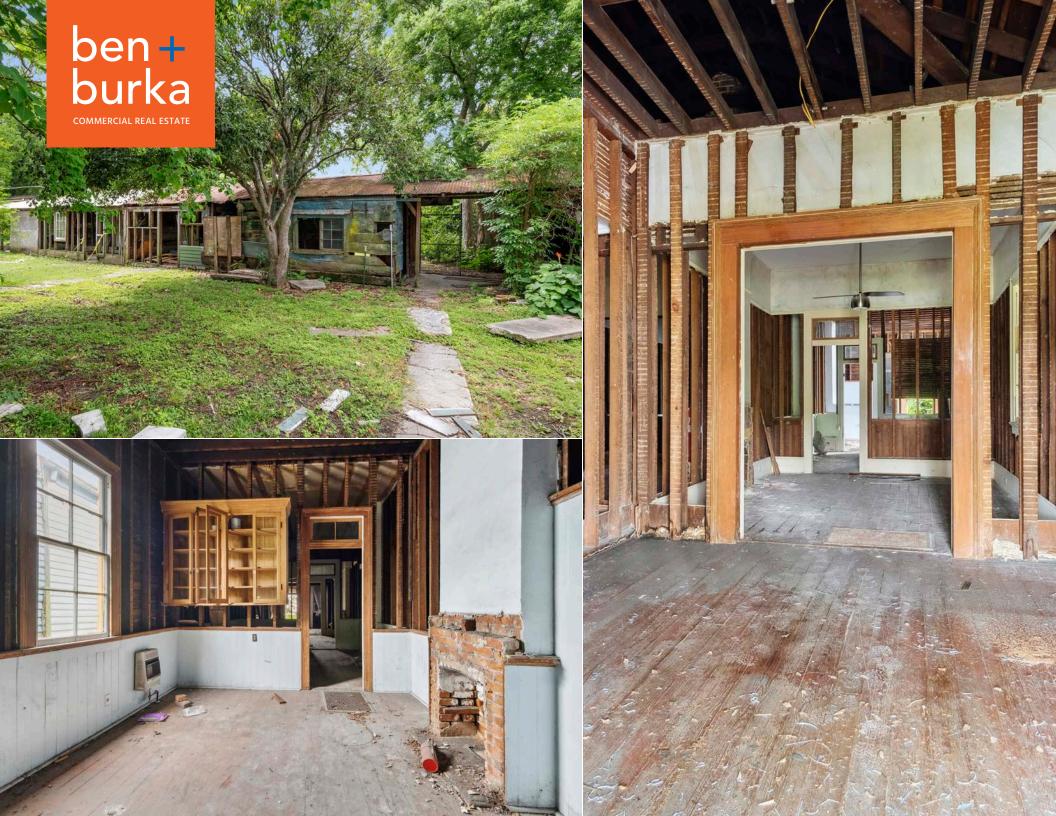

#### DESCRIPTION

**ST. CLAUDE COMMERCIAL ASSEMBLAGE** 

3020–3032 St. Claude Avenue presents a rare chance to invest in a high demand, historic corridor in New Orleans. Spanning over half an acre with approximately 110 feet of frontage, this package includes three vacant and gutted buildings surrounded by generous rear yard space—ideal for a transformative commercial or hospitality project The seller offers approved architectural plans for a boutique hotel and secured SHPO clearance for historic tax credits—making this a streamlined opportunity for development. With historic detailing throughout, commercial zoning (refer to zoning map inside brochure), and proximity to local hotspots like Saint Germain, N7, Galaxie Taco, and Saturn Bar, the site is poised for revitalization.

Note: Properties will only be sold together as a package. Additional details on architecture, plans, and approvals available upon request.

| <ul> <li>3024-26 St. Claude:</li> <li>2,000 SF (bldg)</li> <li>3,990 SF (land)</li> <li>2 br/1 ba &amp; 1 br/1 ba raised duplex</li> <li>Central air, front porch, rear shed</li> </ul> | <ul> <li>3030-32 St. Claude:</li> <li>1,950 SF (bldg)</li> <li>7,552 SF (land)</li> <li>1 br/1 ba each raised duplex</li> <li>Front and rear porch, rear shed</li> </ul> | <ul> <li>2,694 SF (bldg)</li> <li>14,821 SF (land)</li> <li>2 br/1.5 ba each, raised duplex</li> </ul> |  |  |  |
|-----------------------------------------------------------------------------------------------------------------------------------------------------------------------------------------|--------------------------------------------------------------------------------------------------------------------------------------------------------------------------|--------------------------------------------------------------------------------------------------------|--|--|--|
| AND SIZE: 26,363 SF ZONING: HMC-2/HMR-3                                                                                                                                                 |                                                                                                                                                                          |                                                                                                        |  |  |  |
| BLDG SIZE: 6,644 SF                                                                                                                                                                     | <b>SALE PRICE:</b> \$750,000                                                                                                                                             |                                                                                                        |  |  |  |
| DE                                                                                                                                                                                      | MOGRAPHIC                                                                                                                                                                | <b>c</b>                                                                                               |  |  |  |
| DEMOGRAPHICS                                                                                                                                                                            |                                                                                                                                                                          |                                                                                                        |  |  |  |