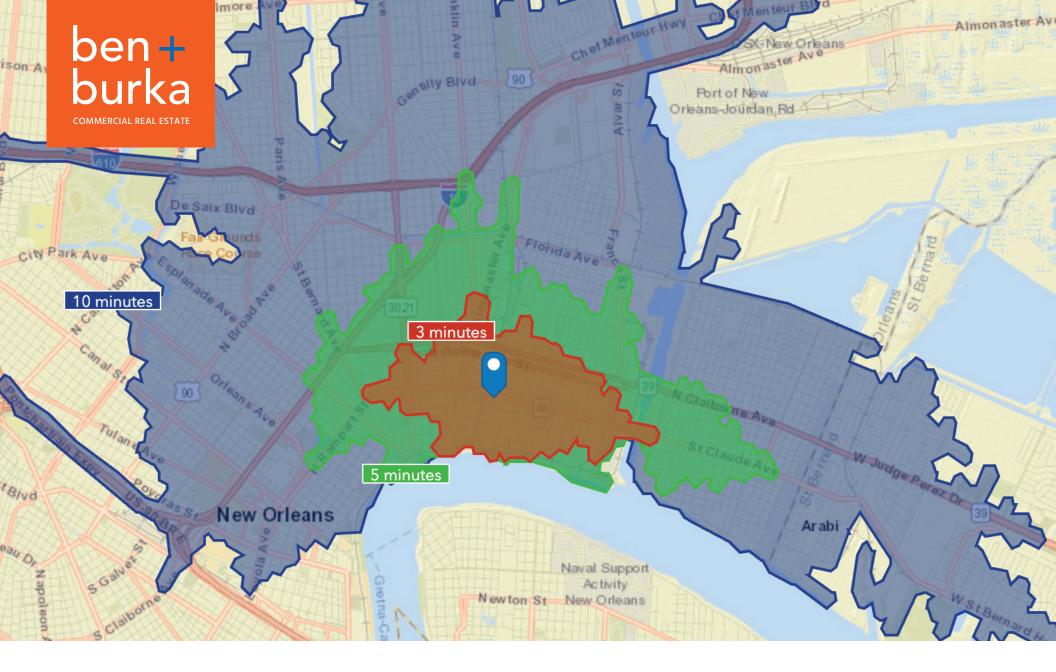

#### **DRIVE TIME MAP**

Solo-32 St. Claude Avenue, New Orleans, LA 70117

For more information, pleae contact the Owner's exclusive representative:

| 2024 DEMOGRAPHICS    | 3 minutes | 5 minutes | 10 minutes |
|----------------------|-----------|-----------|------------|
| ESTIMATED POPULATION | 12,308    | 30,084    | 106,815    |
| AVERAGE HH INCOME    | \$81,231  | \$74,871  | \$69,267   |