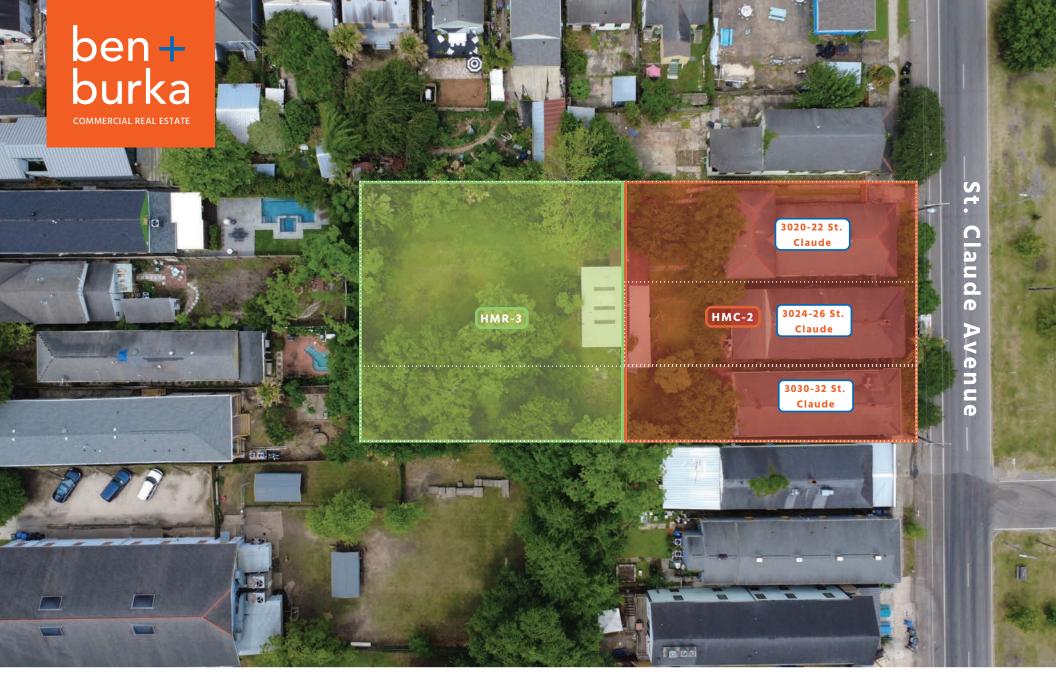

#### **AERIAL VIEW**

**Q** 3020-32 St. Claude Avenue, New Orleans, LA 70117

### ben+ burka 3030-32 St. Claude 024-26 St Claude 3020-22 St Claude Claude Avenue 1 1 1 1