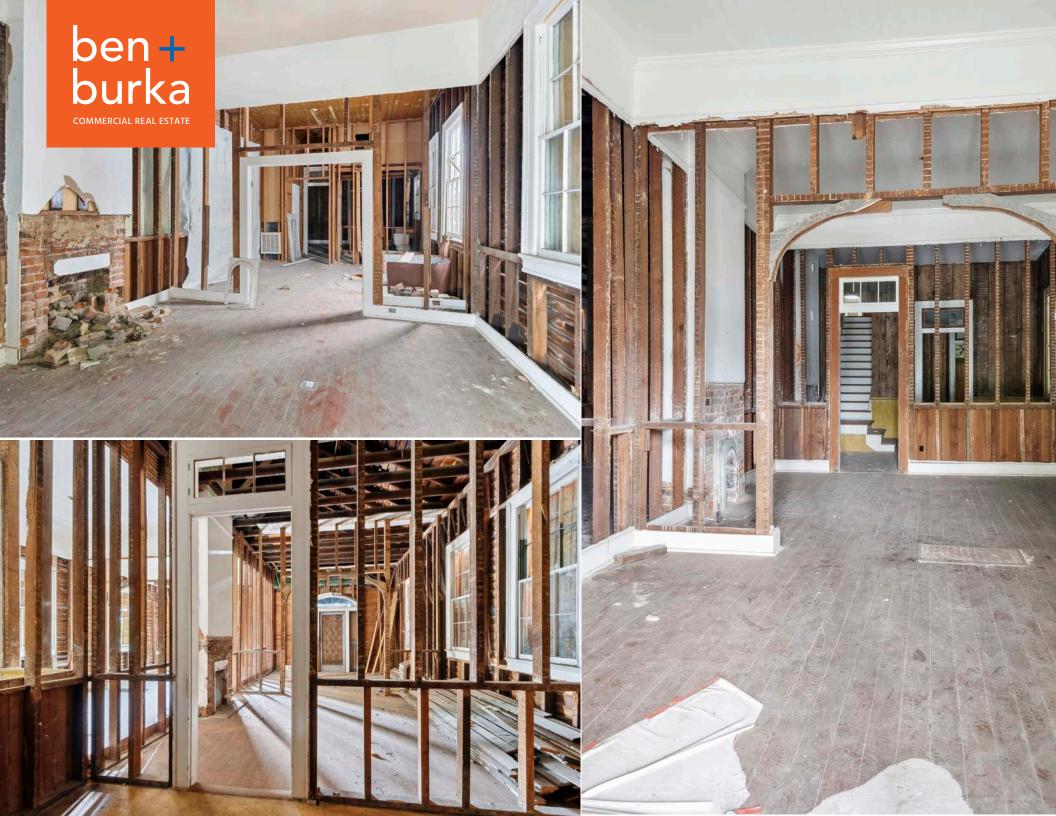

#### DESCRIPTION

**ST. CLAUDE COMMERCIAL ASSEMBLAGE** 

3020–3032 St. Claude Avenue presents a rare chance to invest in a high demand, historic corridor in New Orleans. Spanning over half an acre with approximately 110 feet of frontage, this package includes three vacant and gutted buildings surrounded by generous rear yard space—ideal for a transformative commercial or hospitality project The seller offers approved architectural plans for a boutique hotel and secured SHPO clearance for historic tax credits—making this a streamlined opportunity for development. With historic detailing throughout, commercial zoning (refer to zoning map inside brochure), and proximity to local hotspots like Saint Germain, N7, Galaxie Taco, and Saturn Bar, the site is poised for revitalization.