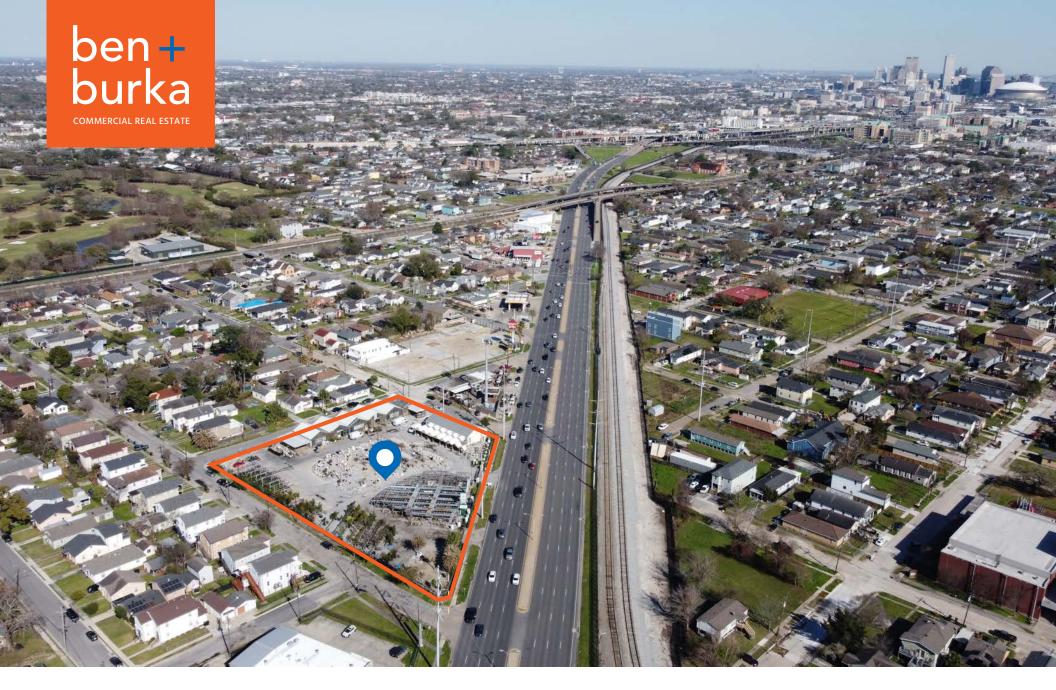

#### **DESCRIPTION**

Available for ground lease or build to suit, 9415 Airline Highway presents over 2 acres of prime, developable land in New Orleans, zoned C-1 and encompassing a full city block. Positioned on the high-traffic Airline Highway, the property boasts more than 360 feet of frontage with multiple existing curb cuts. Currently operating as an outdoor store encompassing the full city block, the flexible zoning allows for a variety of uses, including retail, office, fast food, drive-throughs, banks, and more.

Situated near the Jefferson-Orleans Parish line, this location is highly desirable for national retailers. The site is centrally located to major transporation arteries I-10, Airline Highway, Earhart Blvd, I-610, and is within a 15 minute drive from nearly the entire New Orleans metro area.