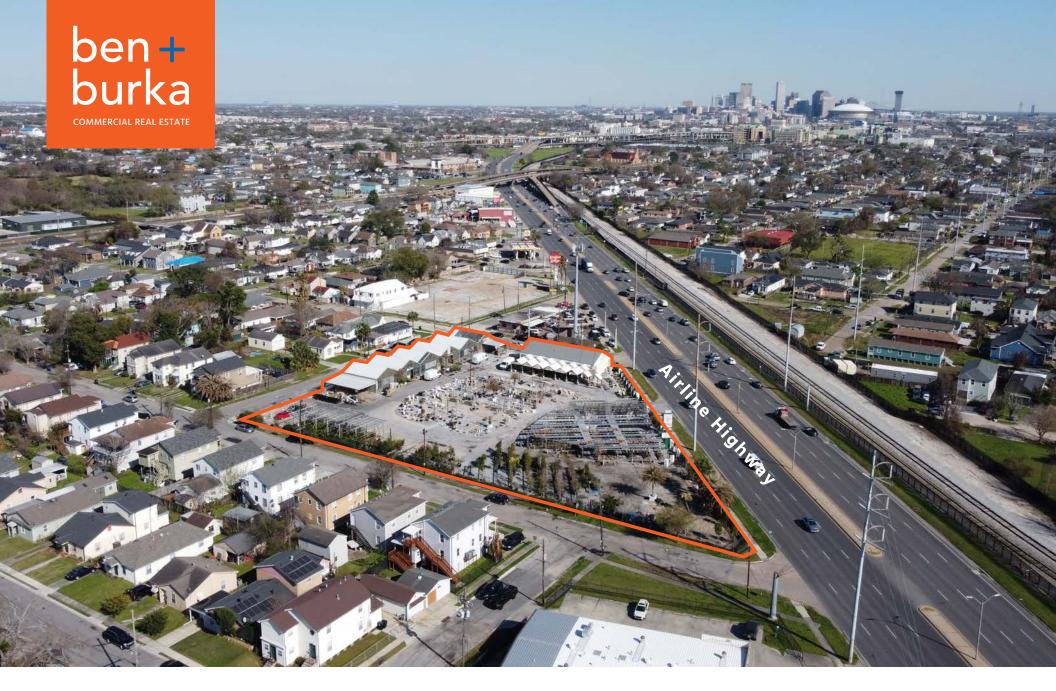

#### **DESCRIPTION**

Available for ground lease or build to suit, 9415 Airline Highway presents over 2 acres of prime, developable land in New Orleans, zoned C-1 and encompassing a full city block. Positioned on the high-traffic Airline Highway, the property boasts more than 360 feet of frontage with multiple existing curb cuts. Currently operating as an outdoor store encompassing the full city block, the flexible zoning allows for a variety of uses, including retail, office, fast food, drive-throughs, banks, and more.

Situated near the Jefferson-Orleans Parish line, this location is highly desirable for national retailers. The site is centrally located to major transporation arteries I-10, Airline Highway, Earhart Blvd, I-610, and is within a 15 minute drive from nearly the entire New Orleans metro area.

## **AERIAL VIEW**