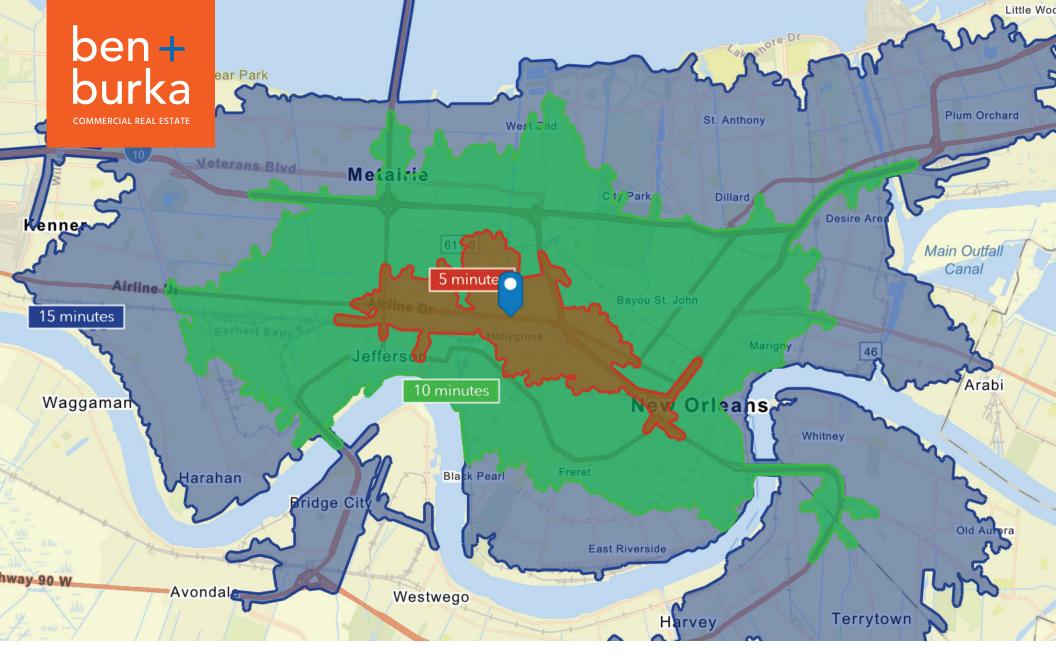

Situated near the Jefferson-Orleans Parish line, this location is highly desirable for national retailers. The site is centrally located to major transporation arteries I-10, Airline Highway, Earhart Blvd, I-610, and is within a 15 minute drive from nearly the entire New Orleans metro area.

#### **DEMOGRAPHICS**

| 2024 DEMOGRAPHICS | 5 minutes | 10 minutes | 15 minutes |
|-------------------|-----------|------------|------------|
| POPULATION        | 27,127    | 223,574    | 514,238    |
| AVERAGE HH INCOME | \$95,226  | \$95,968   | \$96,263   |

## **DRIVE TIME MAP**

9415 Airline Highway, New Orleans, LA 70118

For more information, pleae contact the Owner's exclusive representative: