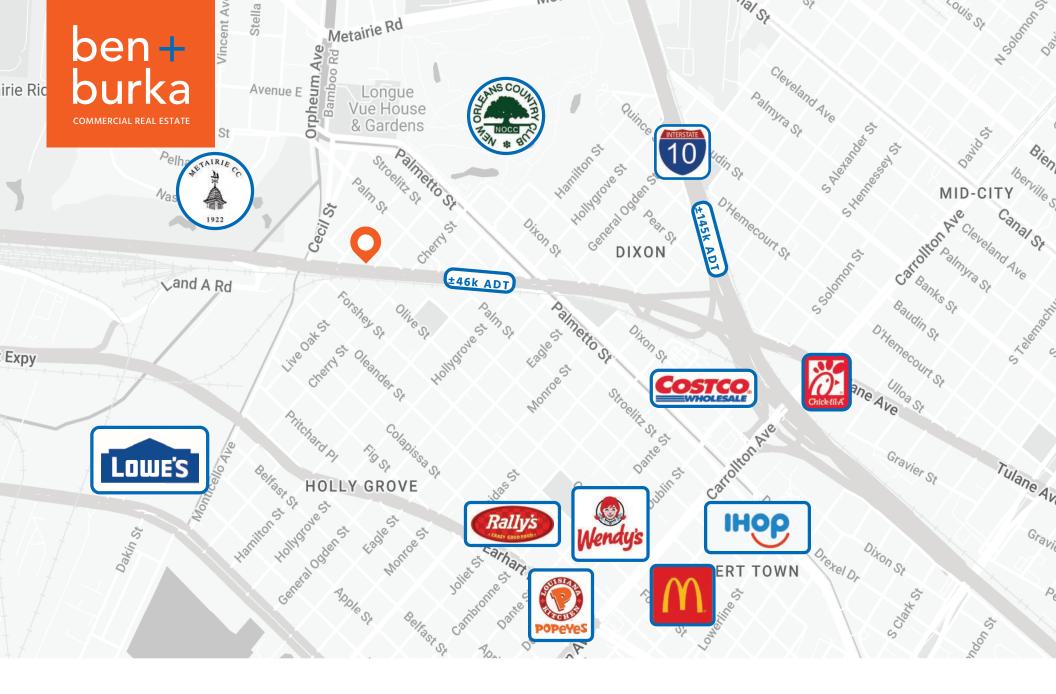

Nearby businesses and landmarks include Costco, Metairie Country Club, New Orleans Country Club, Xavier University of New Orleans, Lowe's Home Improvement, The Salvation Army, and numerous other national brands. Inquire within for additional leasing or build to suit options available.

#### **POINTS OF INTEREST MAP**