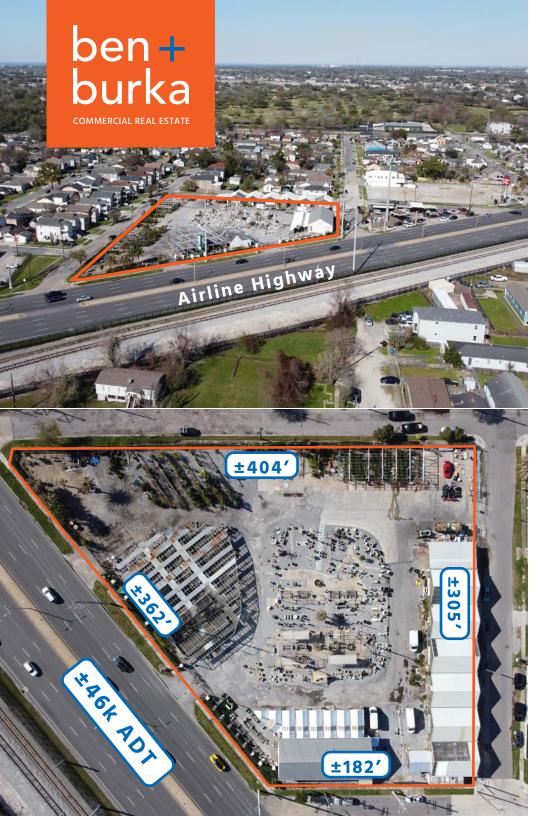

#### **DESCRIPTION**

Available for ground lease or build to suit, 9415 Airline Highway presents over 2 acres of prime, developable land in New Orleans, zoned C-1 and encompassing a full city block. Positioned on the high-traffic Airline Highway, the property boasts more than 360 feet of frontage with multiple existing curb cuts. Currently operating as an outdoor store encompassing the full city block, the flexible zoning allows for a variety of uses, including retail, office, fast food, drive-throughs, banks, and more.

**PROPERTY TYPE:** Vacant Land **PRICE:** \$4/SF/Yr + NNN

LAND SIZE: 90,602 SF (±2.08 Acres) ZONING: C-1