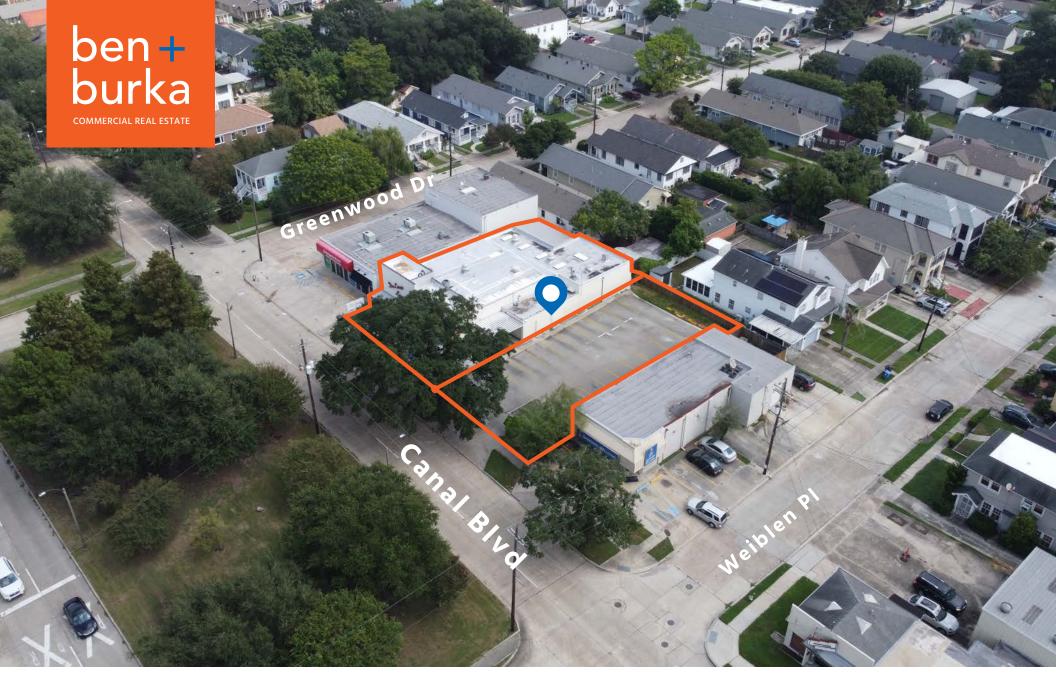

# **AERIAL VIEW**

O 5325 Canal Blvd, New Orleans, LA 70124

#### **DESCRIPTION**

Available for sale or lease, 5325 Canal Blvd offers an exceptionally positioned building with extensive off-street parking on bustling Canal Blvd. Located at the crossroads of Lakeview and Mid-City, the property features a ~5,000 SF open space with 13' ceilings along with ~1,100 SF of conditioned office space. The property includes a large 6,000 SF lot which can be utilized as storage, parking for 24+ cars, or new construction to be used in conjunction with the main building. Previously, the property was used as a laundromat/dry cleaning drop-off. As such, a 6" gas line and a large 3" water line service the site. The zoning allows for a host of uses including retail, office, restaurant, grocery, medical, pet service, etc. Ownership will consider selling the lot separately from the building.