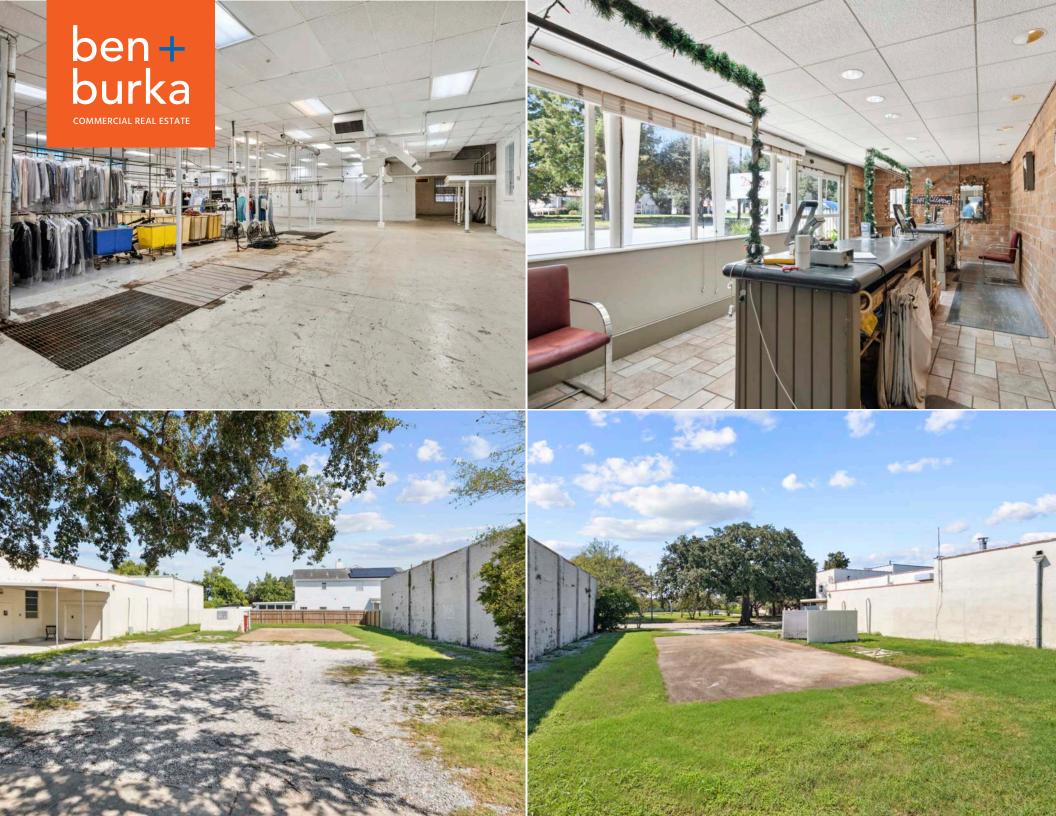

#### **DESCRIPTION**

Available for sale or lease, 5325 Canal Blvd offers an exceptionally positioned building with extensive off-street parking on bustling Canal Blvd. Located at the crossroads of Lakeview and Mid-City, the property features a ~5,000 SF open space with 13' ceilings along with ~1,100 SF of conditioned office space. The property includes a large 6,000 SF lot which can be utilized as storage, parking for 24+ cars, or new construction to be used in conjunction with the main building. Previously, the property was used as a laundromat/dry cleaning drop-off. As such, a 6" gas line and a large 3" water line service the site. The zoning allows for a host of uses including retail, office, restaurant, grocery, medical, pet service, etc. Ownership will consider selling the lot separately from the building.