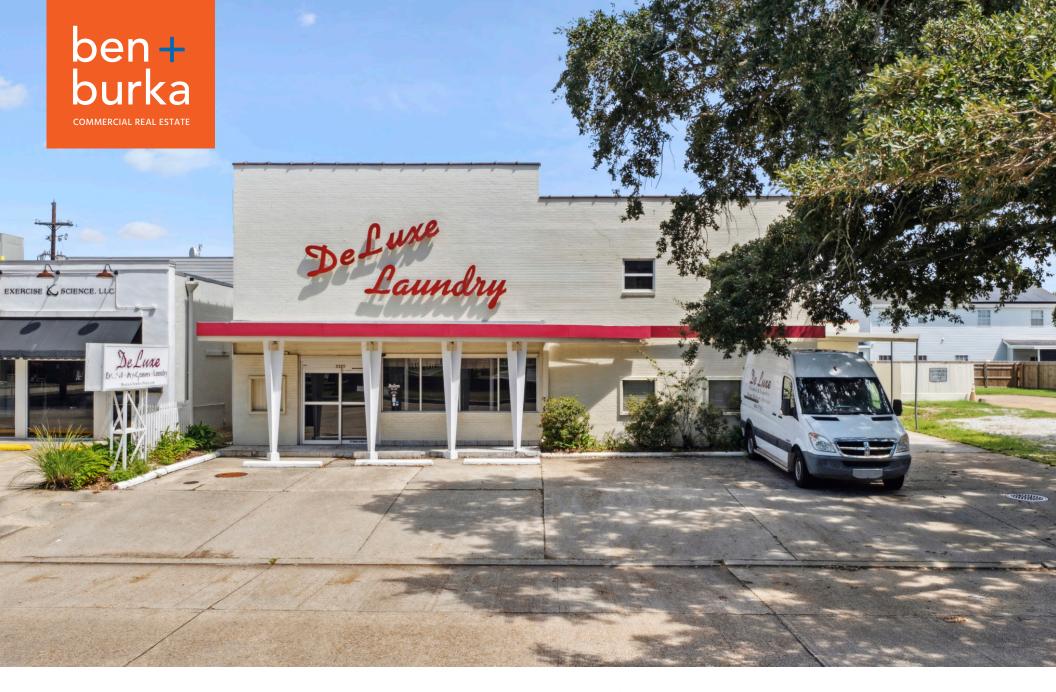

#### **DESCRIPTION**

Available for sale or lease, 5325 Canal Blvd offers an exceptionally positioned building with extensive off-street parking on bustling Canal Blvd. Located at the crossroads of Lakeview and Mid-City, the property features a ~5,000 SF open space with 13' ceilings along with ~1,100 SF of conditioned office space. The property includes a large 6,000 SF lot which can be utilized as storage, parking for 24+ cars, or new construction to be used in conjunction with the main building. Previously, the property was used as a laundromat/dry cleaning drop-off. As such, a 6" gas line and a large 3" water line service the site. The zoning allows for a host of uses including retail, office, restaurant, grocery, medical, pet service, etc. Ownership will consider selling the lot separately from the building.

BLDG SIZE: 6,078 sf TOTAL SALES PRICE: \$1,500,000

**LAND SIZE:** 15,360 sf **BUILDING PRICE:** \$1,050,000