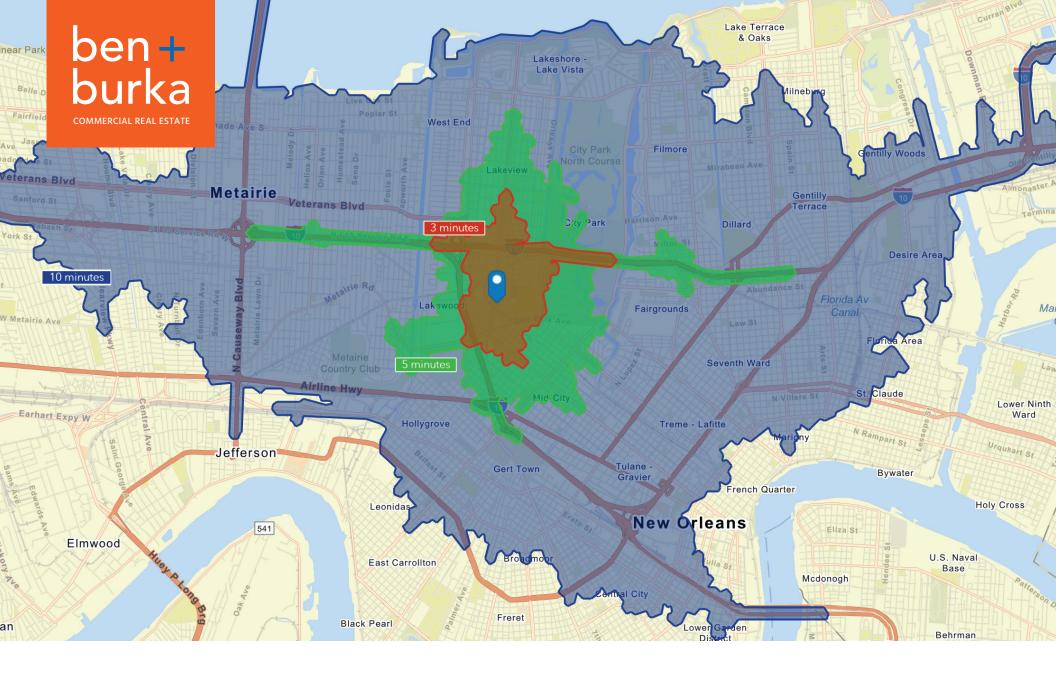

## **DRIVE TIME MAP**

O 5325 Canal Blvd, New Orleans, LA 70124

For more information, pleae contact the Owner's exclusive representative:

#### **DEMOGRAPHICS**

| 2024 DEMOGRAPHICS | 3 minutes | 5 minutes | 10 minutes |
|-------------------|-----------|-----------|------------|
| POPULATION        | 5,402     | 21,177    | 221,347    |
| AVERAGE HH INCOME | \$129,703 | \$126,359 | \$93,306   |