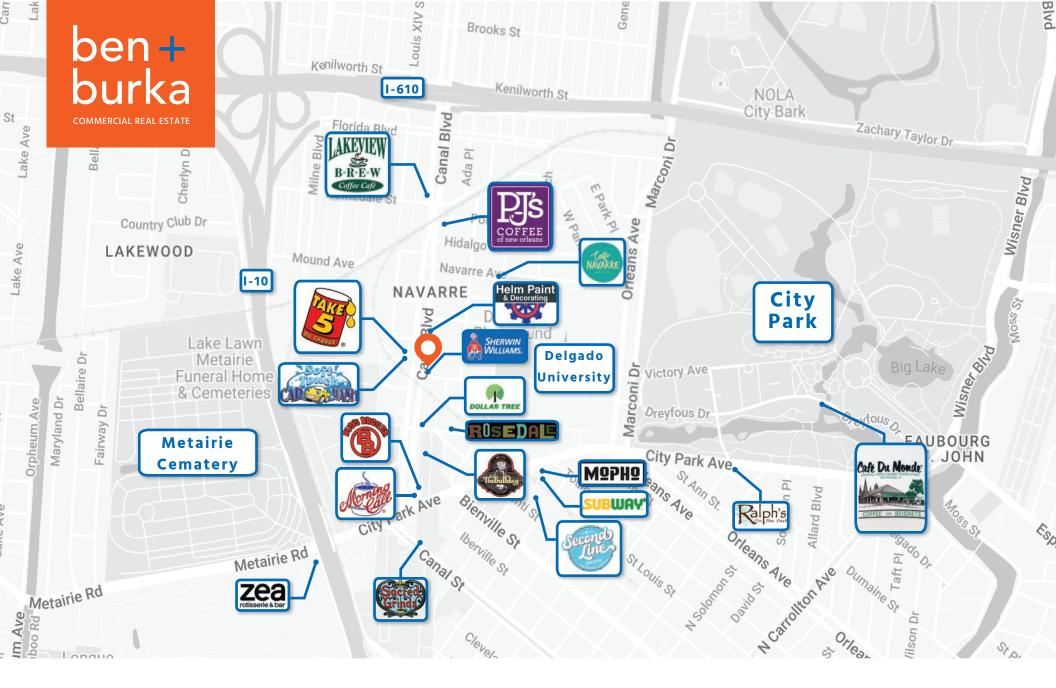

## **POINTS OF INTEREST MAP**

O 5325 Canal Blvd, New Orleans, LA 70124

17' 7" x 33' 5"

SITE PLAN IS APPROXIMATE

HALLWAY 10' 3" x 11' 6"

OFFICE 11'0": 31'3"

GARAGE 33' 10' x 13' 11"

66' 2" x 49' 11"

The property is extremely visible and is in close proximity to a number of retailers, restaurants, and destinations, including Helm Paint, Sherwin Williams, The Bulldog, MoPho, Cafe Navarre, Morning Call, Buds Broilers, and many others. Additionally, the site is just a short drive from Old Metairie, Bucktown, Lakeview, and other prime New Orleans neighborhoods.