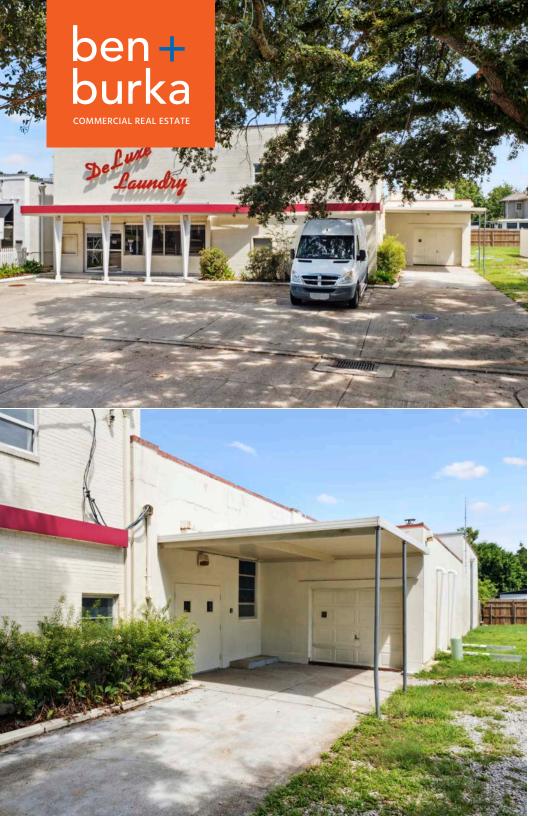

#### **DESCRIPTION**

Available for sale or lease, 5325 Canal Blvd offers an exceptionally positioned building with extensive off-street parking on bustling Canal Blvd. Located at the crossroads of Lakeview and Mid-City, the property features a ~5,000 SF open space with 13' ceilings along with ~1,100 SF of conditioned office space. The property includes a large 6,000 SF lot which can be utilized as storage, parking for 24+ cars, or new construction to be used in conjunction with the main building. Previously, the property was used as a laundromat/dry cleaning drop-off. As such, a 6" gas line and a large 3" water line service the site. The zoning allows for a host of uses including retail, office, restaurant, grocery, medical, pet service, etc. Ownership will consider selling the lot separately from the building.

## **POINTS OF INTEREST MAP**

O 5325 Canal Blvd, New Orleans, LA 70124

17' 7" x 33' 5"

SITE PLAN IS APPROXIMATE

HALLWAY 10' 3" x 11' 6"

OFFICE 11'0": 31'3"

GARAGE 33' 10' x 13' 11"

66' 2" x 49' 11"