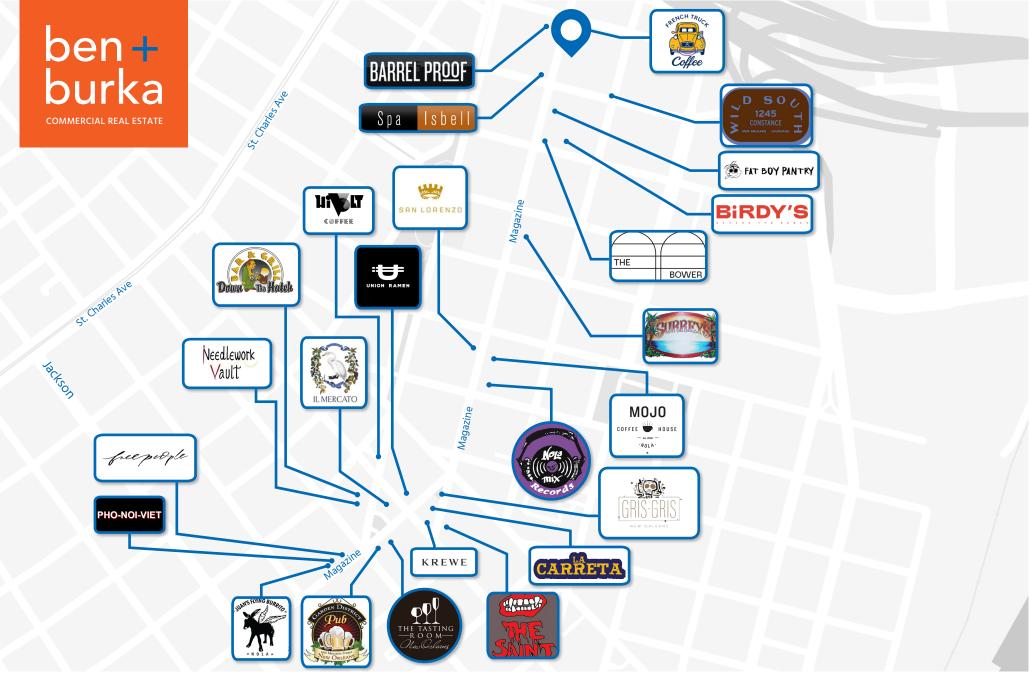

a secure roll-up door, making it ideal for businesses or individuals needing extra space for inventory, equipment, or supplies. Situated in a bustling area near downtown, this space offers both accessibility and convenience.

Zoned HU-MU, a rare zoning for Magazine Street, the possibilities for this property are endless and include retail, office, storage, shop space, etc.

**SIZE:** 700 SF

ZONING: HU-MU

**LEASE TYPE:** GROSS

**PRICE:** \$600/mo

### **DEMOGRAPHICS**

| 2023 DEMOGRAPHICS    | 3 minutes | 5 minutes | 10 minutes |
|----------------------|-----------|-----------|------------|
| ESTIMATED POPULATION | 6,144     | 20,042    | 136,667    |
| AVERAGE HH INCOME    | \$104,919 | \$100,665 | \$84,358   |

ben+ burka commercial real estate

# ben+ burka commercial real estate

Ť



## **POINTS OF INTEREST MAP**

1226 Magazine Street, New Orleans, LA 70130

0



## **DRIVE TIME MAP**

1226 Magazine Street, New Orleans, LA 70130

0

For more information, pleae contact the Owner's exclusive representative:

# ben+burka

#### COMMERCIAL REAL ESTATE

# AARON KAZANOFF

25 Walnut Street New Orleans, LA 70118 504.301.1002 aaron@benburka.com

The second Halling

#### ABBY SCHROEDER Agent

25 Walnut Street New Orleans, LA 70118 504.301.1002 abby@benburka.com

#### LICENSED IN THE STATE OF LOUISIANA

The information contained herein has been obtained from sources that we deem reliable. No representation or warranty is made as to the accuracy thereof, and it is submitted subject to errors, omissions, change of price, or other conditions, or withdrawal without notice.