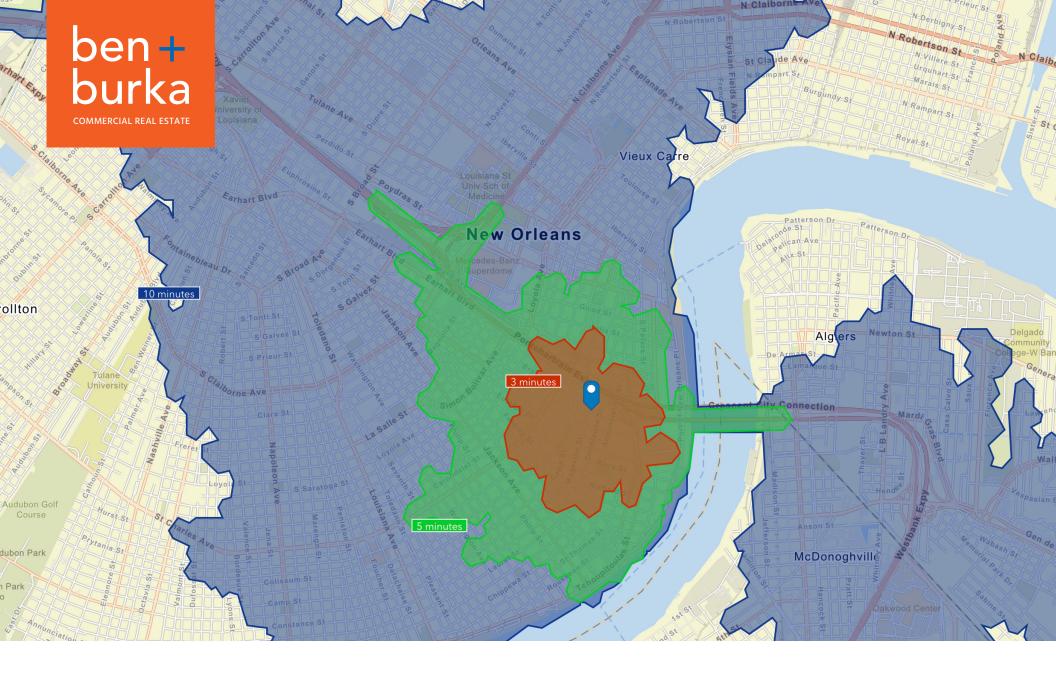

### **DEMOGRAPHICS**

| 2023 DEMOGRAPHICS    | 3 minutes | 5 minutes | 10 minutes |
|----------------------|-----------|-----------|------------|
| ESTIMATED POPULATION | 6,144     | 20,042    | 136,667    |
| AVERAGE HH INCOME    | \$104,919 | \$100,665 | \$84,358   |

## **DRIVE TIME MAP**

1226 Magazine Street, New Orleans, LA 70130

0

For more information, pleae contact the Owner's exclusive representative: