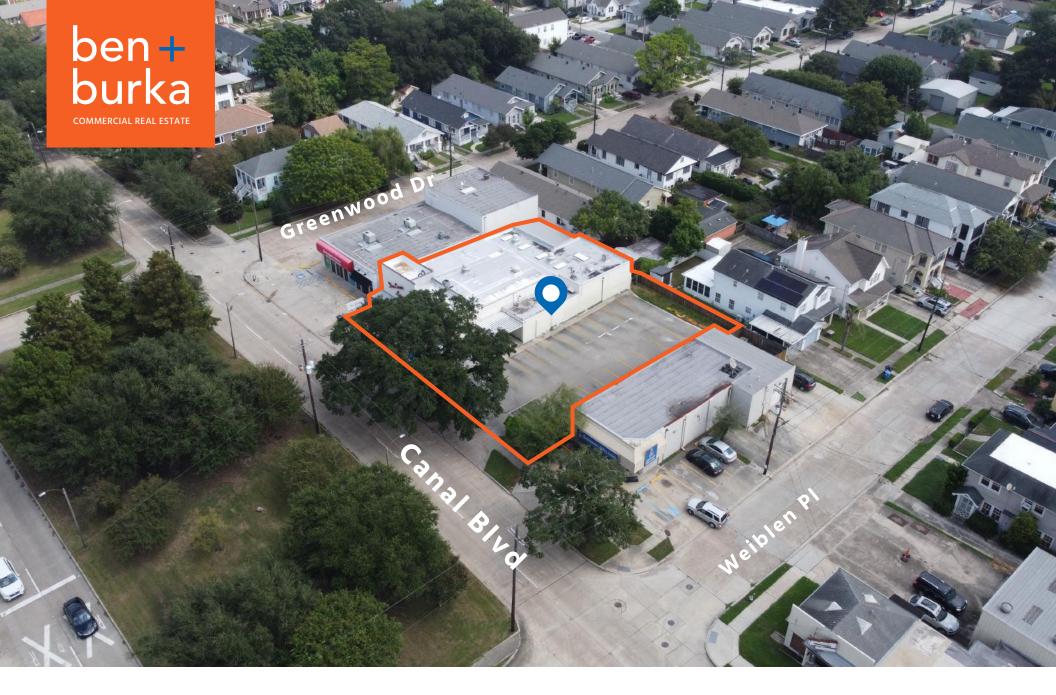

# **AERIAL VIEW**

O 5325 Canal Blvd, New Orleans, LA 70124

The property is extremely visible and is in close proximity to a number of retailers, restaurants, and destinations, including Helm Paint, Sherwin Williams, The Bulldog, MoPho, Cafe Navarre, Morning Call, Buds Broilers, and many others. Additionally, the site is just a short drive from Old Metairie, Bucktown, Lakeview, and other prime New Orleans neighborhoods.