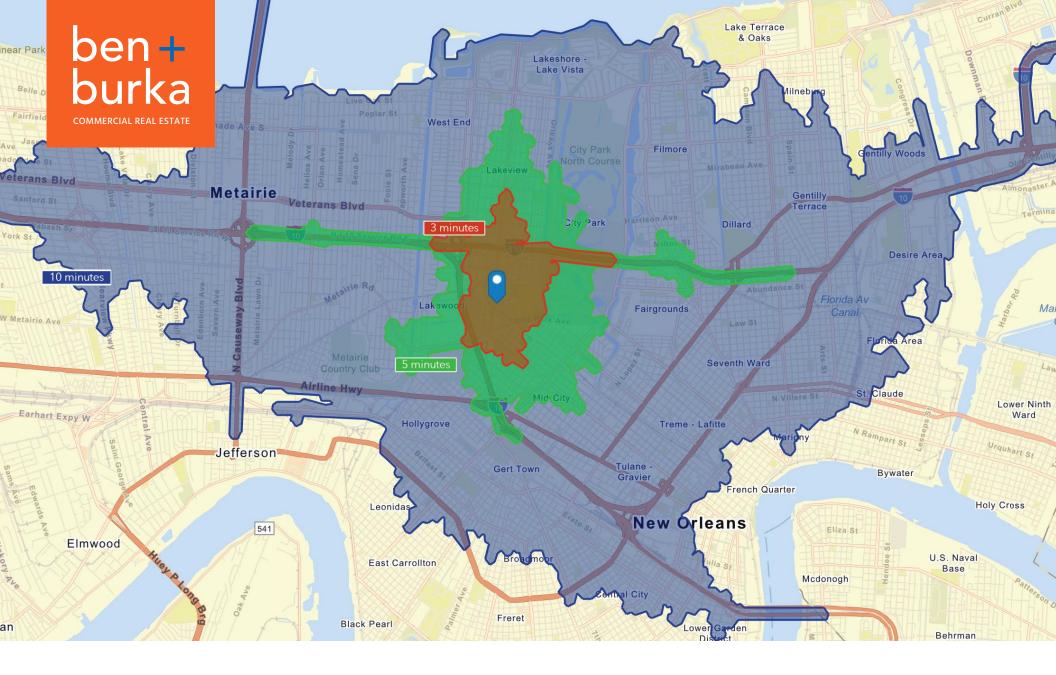

# **DRIVE TIME MAP**

O 5325 Canal Blvd, New Orleans, LA 70124

For more information, pleae contact the Owner's exclusive representative:

#### **DEMOGRAPHICS**

| 2024 DEMOGRAPHICS | 3 minutes | 5 minutes | 10 minutes |
|-------------------|-----------|-----------|------------|
| POPULATION        | 5,402     | 21,177    | 221,347    |
| AVERAGE HH INCOME | \$129,703 | \$126,359 | \$93,306   |