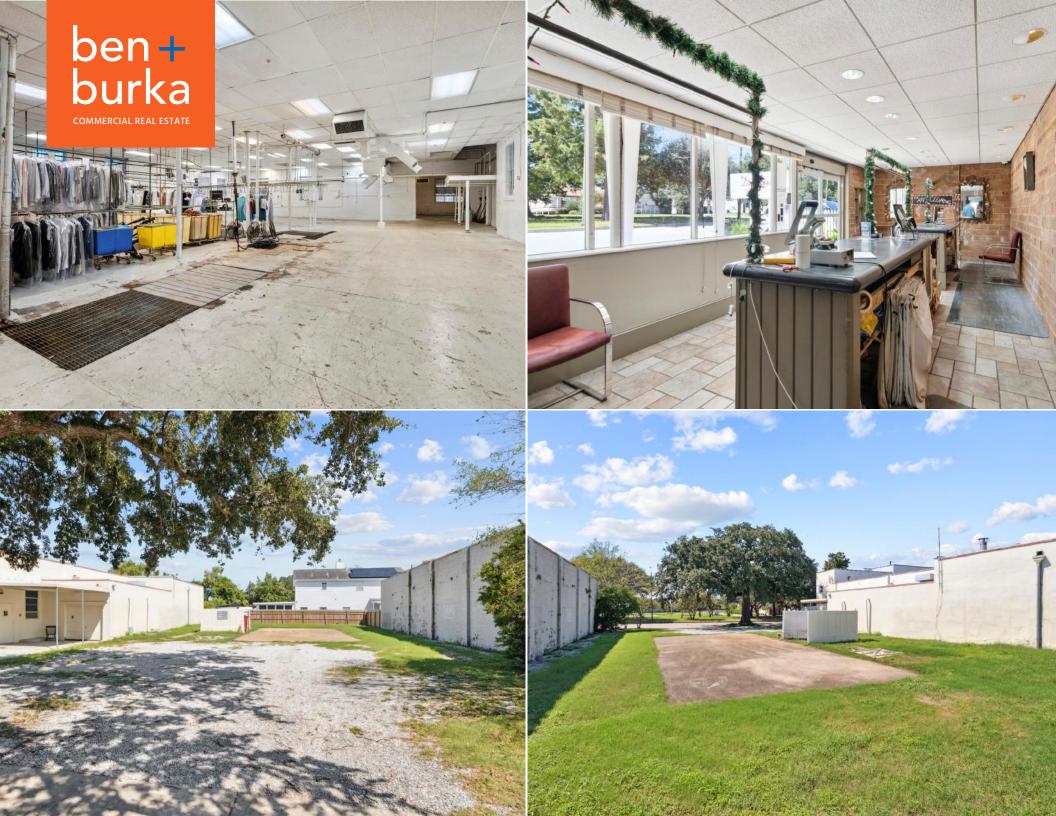

#### **DESCRIPTION**

Available for lease, 5325 Canal Blvd offers an exceptionally positioned building with extensive off-street parking on bustling Canal Blvd. Located at the crossroads of Lakeview and Mid-City, the property features a ~5,000 SF open space with 13' ceilings along with ~1,100 SF of conditioned office space. The property includes a large 6,000 SF lot which can be utilized as storage, parking for 24+ cars, or new construction to be used in conjunction with the main building. Previously, the property was used as a laundromat/dry cleaning drop-off. As such, a 6" gas line and a large 3" water line service the site. The zoning allows for a host of uses including retail, office, restaurant, grocery, medical, pet service, etc. Ownership will consider substantial buildout for qualified tenants.