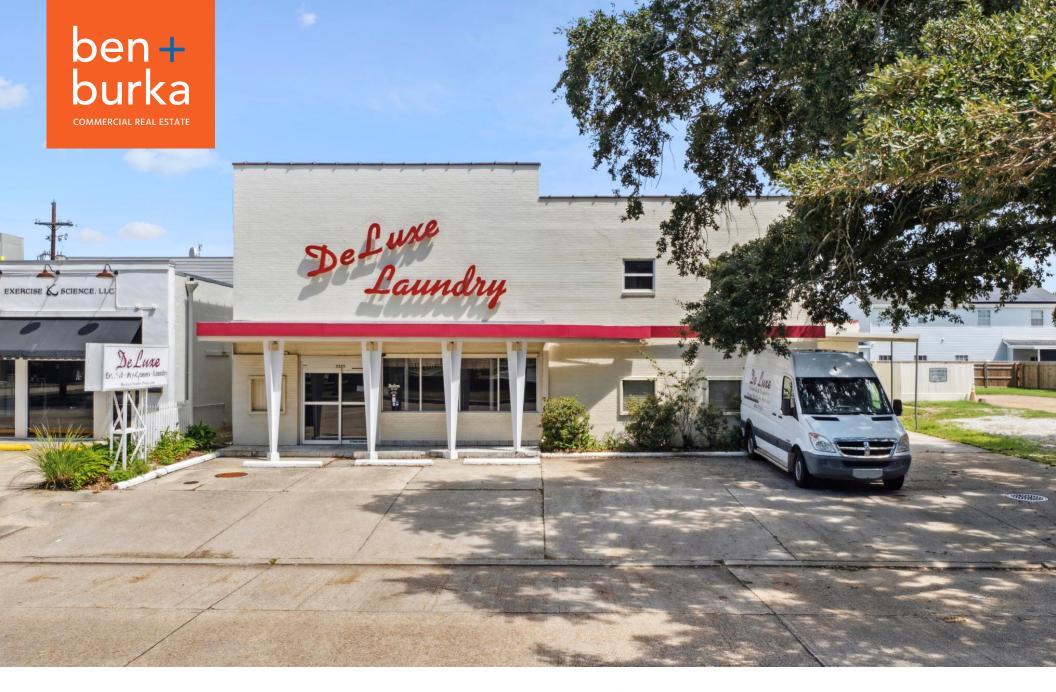

#### **DESCRIPTION**

Available for lease, 5325 Canal Blvd offers an exceptionally positioned building with extensive off-street parking on bustling Canal Blvd. Located at the crossroads of Lakeview and Mid-City, the property features a ~5,000 SF open space with 13' ceilings along with ~1,100 SF of conditioned office space. The property includes a large 6,000 SF lot which can be utilized as storage, parking for 24+ cars, or new construction to be used in conjunction with the main building. Previously, the property was used as a laundromat/dry cleaning drop-off. As such, a 6" gas line and a large 3" water line service the site. The zoning allows for a host of uses including retail, office, restaurant, grocery, medical, pet service, etc. Ownership will consider substantial buildout for qualified tenants.

**BLDG SIZE:** 6,078 sf **ZONING:** SLB-2

LAND SIZE: 15,360 sf LEASE PRICE: \$16.75/sf + NNN