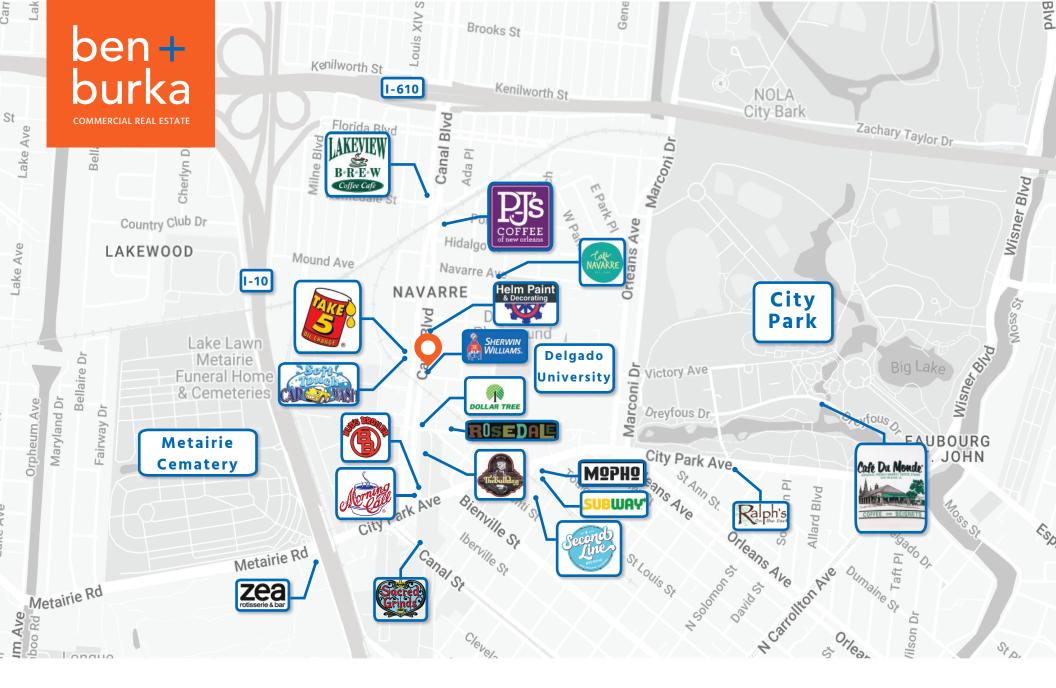

## **POINTS OF INTEREST MAP**

O 5325 Canal Blvd, New Orleans, LA 70124

17" 7" × 33" 5"

SITE PLAN IS APPROXIMATE

HALLWAY 10" 3" 1 11" 6"

OFFICE 11' 0" 1 31' 3"

GARAGE 33' 10" × 13' 11"

66' Z" × 48' 11"

The property is extremely visible and is in close proximity to a number of retailers, restaurants, and destinations, including Helm Paint, Sherwin Williams, The Bulldog, MoPho, Cafe Navarre, Morning Call, Buds Broilers, and many others. Additionally, the site is just a short drive from Old Metairie, Bucktown, Lakeview, and other prime New Orleans neighborhoods.