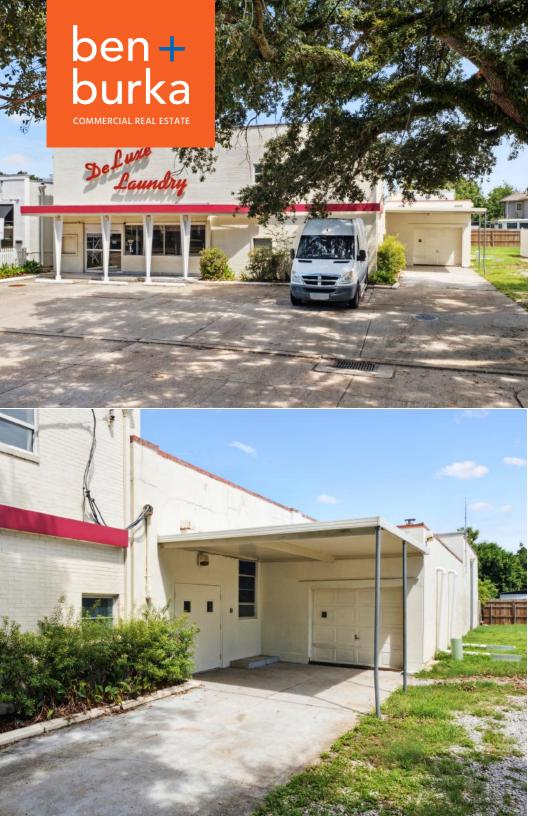

#### **DESCRIPTION**

Available for lease, 5325 Canal Blvd offers an exceptionally positioned building with extensive off-street parking on bustling Canal Blvd. Located at the crossroads of Lakeview and Mid-City, the property features a ~5,000 SF open space with 13' ceilings along with ~1,100 SF of conditioned office space. The property includes a large 6,000 SF lot which can be utilized as storage, parking for 24+ cars, or new construction to be used in conjunction with the main building. Previously, the property was used as a laundromat/dry cleaning drop-off. As such, a 6" gas line and a large 3" water line service the site. The zoning allows for a host of uses including retail, office, restaurant, grocery, medical, pet service, etc. Ownership will consider substantial buildout for qualified tenants.

**BLDG SIZE:** 6,078 sf **ZONING:** SLB-2

LAND SIZE: 15,360 sf LEASE PRICE: \$16.75/sf + NNN