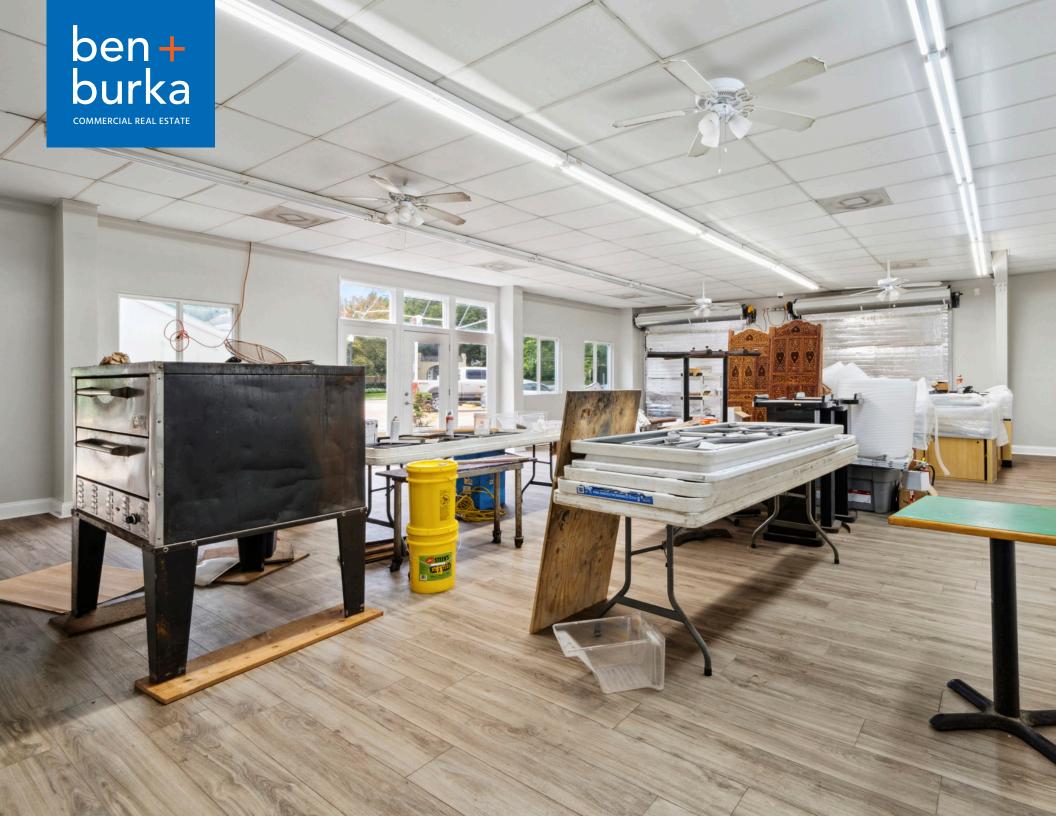

### **DESCRIPTION**

This newly renovated 1,398 SF retail space is situated on the historic Metairie Road, a highly sought-after commercial corridor in the New Orleans area. The space features ample natural light, shopfront doors, and two roll-up doors on the side, creating a versatile space ready to accommodate a variety of business types, from boutique shops to professional services. A small parking lot in front of the property adds convenience for customers and staff.