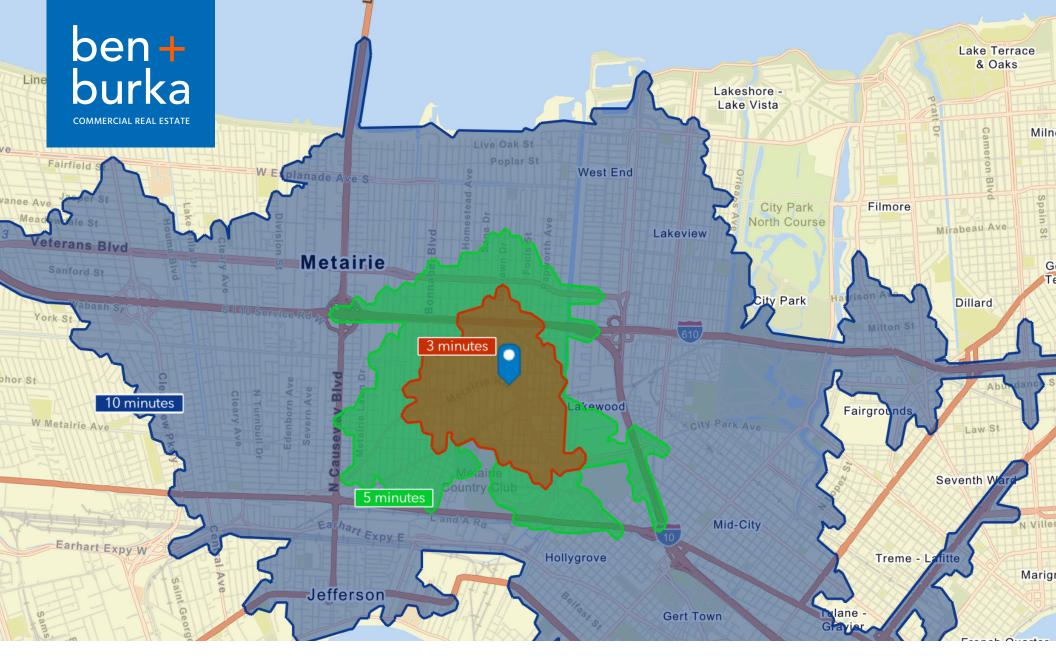

### **DEMOGRAPHICS**

| 2020 DEMOGRAPHICS    | 3 minutes | 5 minutes | 10 minutes |
|----------------------|-----------|-----------|------------|
| ESTIMATED POPULATION | 8,382     | 20,917    | 162,492    |
| AVERAGE HH INCOME    | \$152,241 | \$141,520 | \$99,739   |

# **DRIVE TIME MAP**

0

923 Metairie Road Unit B, Metairie, LA 70005

For more information, pleae contact the Owner's representative: