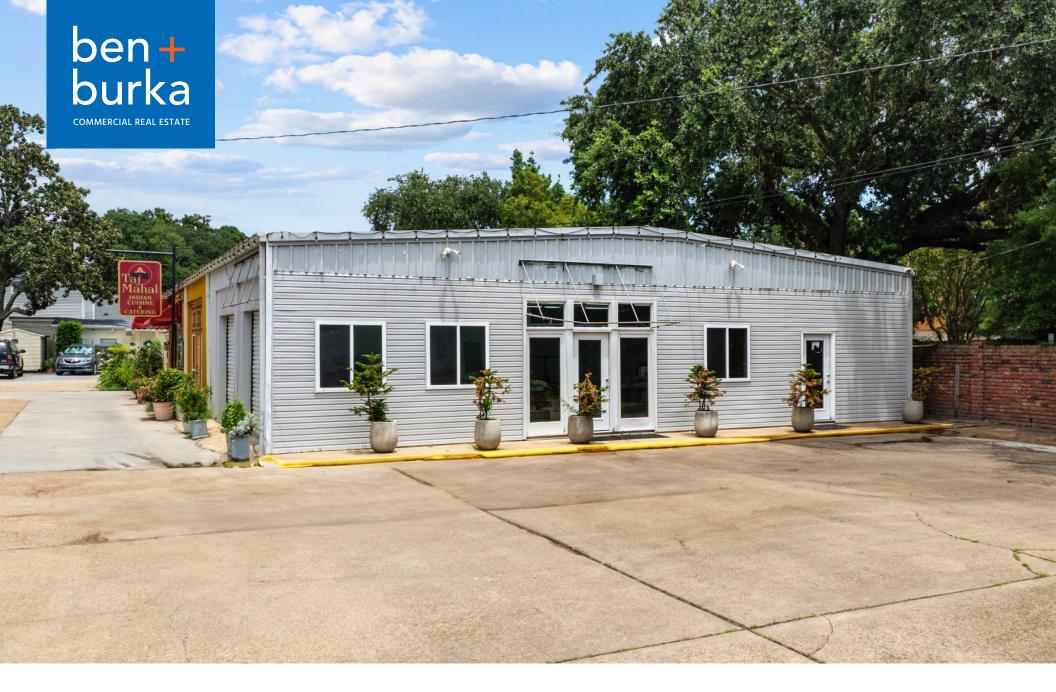

### **DESCRIPTION**

This newly renovated 1,398 SF retail space is situated on the historic Metairie Road, a highly sought-after commercial corridor in the New Orleans area. The space features ample natural light, shopfront doors, and two roll-up doors on the side, creating a versatile space ready to accommodate a variety of business types, from boutique shops to professional services. A small parking lot in front of the property adds convenience for customers and staff.

**ZONING:** C1 **LEASE PRICE:** \$3,500

BLDG SIZE: 1,398 SF LEASE TYPE: MODIFIED GROSS