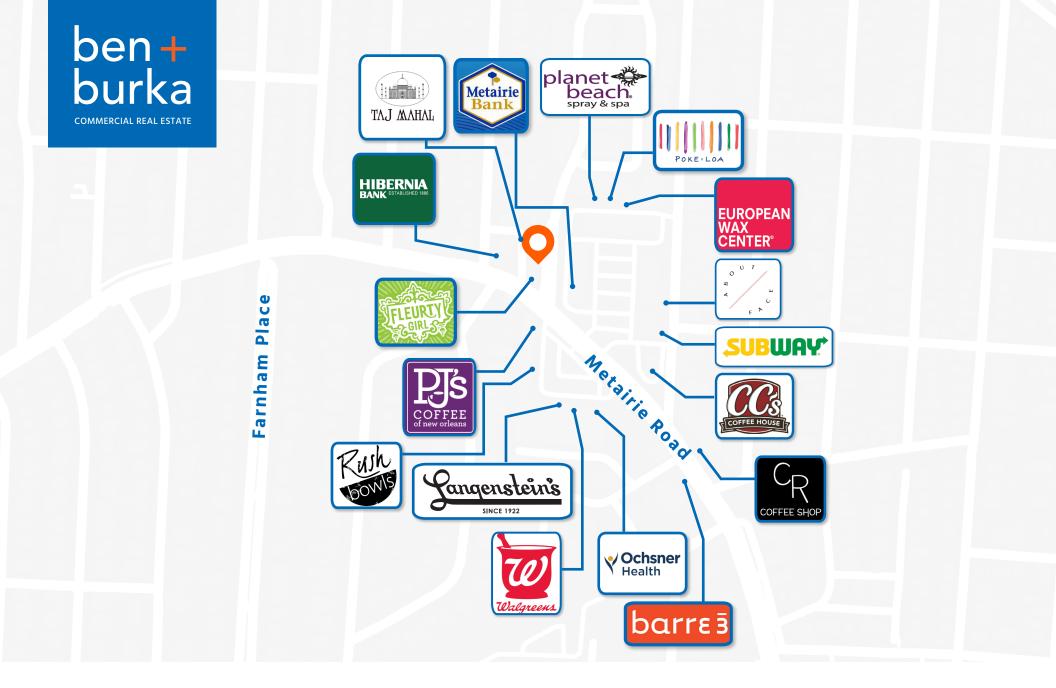

Located near the Old Metairie Village Shopping Center, Oakridge Place Shopping Center, Fleurty Girl, Langenstein's Grocery, and many other local and national retailers, this space offers proximity to both high-retailers and practical ammenities making it a prime location for any business. Metairie Road is easily accessible from major thoroughfares and offers plenty of nearby amenities.

# **POINTS OF INTEREST**