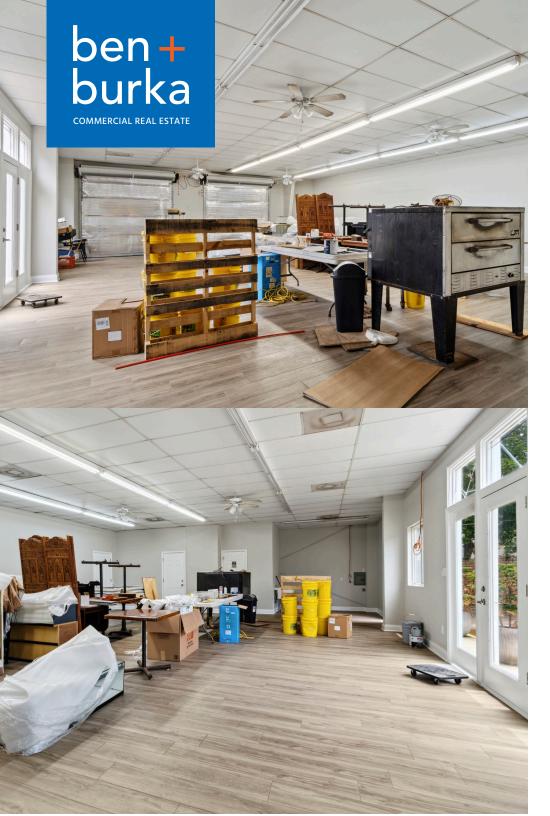

### **DESCRIPTION**

This newly renovated 1,398 SF retail space is situated on the historic Metairie Road, a highly sought-after commercial corridor in the New Orleans area. The space features ample natural light, shopfront doors, and two roll-up doors on the side, creating a versatile space ready to accommodate a variety of business types, from boutique shops to professional services. A small parking lot in front of the property adds convenience for customers and staff.