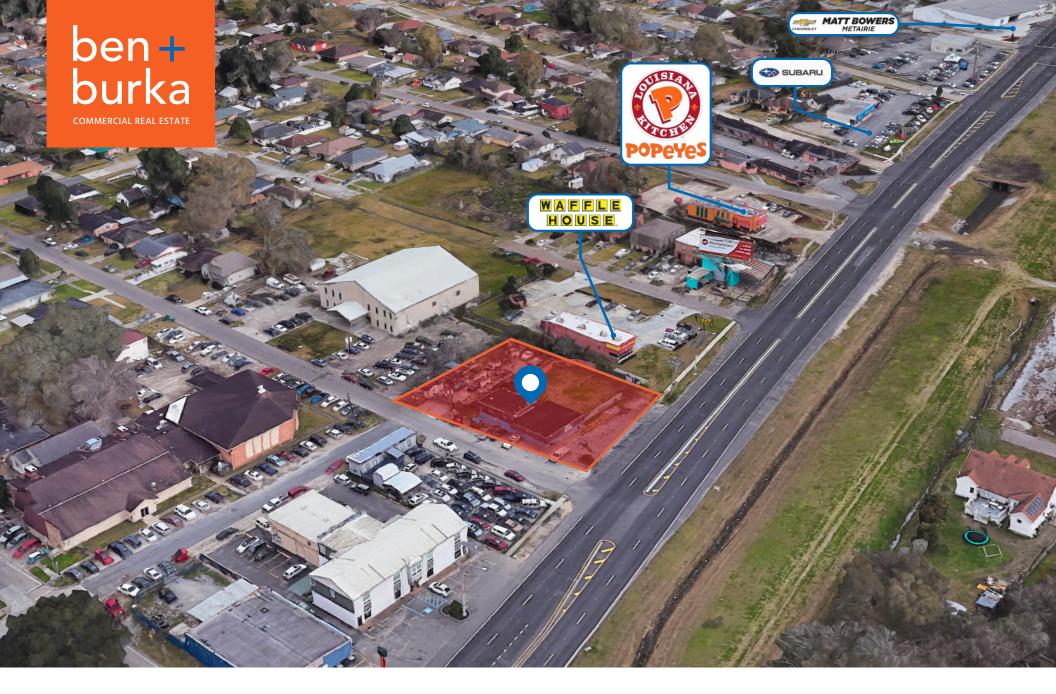

The property is in close proximity to a number of local and national retailers, including Waffle House, Popeyes, McDonalds, Burger King, O'Reilly Auto Parts, and a host of others.

**PROP TYPE:** Vacant Land **ZONING:** C-1

#### **DESCRIPTION**

Located in Jefferson Parish on Airline Drive, 9021 Airline Drive offers a prime corner of developable land, available for sale. The site is cleared of all structures and includes nearly 20,000 SF of vacant land. Ownership is also open to a ground lease or a build to suit. The site's ideal corner location and zoning allows for a host of uses including retail, restaurant, office, automotive services, etc.