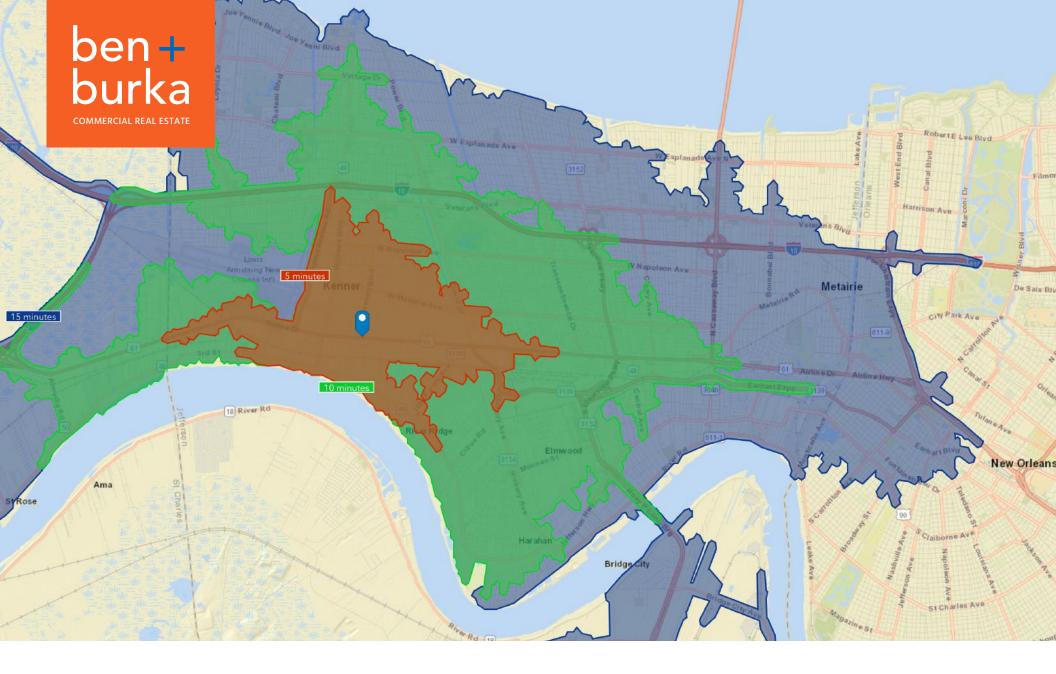

#### **DEMOGRAPHICS**

| 2024 DEMOGRAPHICS    | 5 minutes | 10 minutes | 15 minutes |
|----------------------|-----------|------------|------------|
| ESTIMATED POPULATION | 23,145    | 101,505    | 238,955    |
| AVERAGE HH INCOME    | \$69,489  | \$83,105   | \$89,190   |

# **DRIVE TIME MAP**

9021 Airline Drive, Metairie, LA 70003

For more information, pleae contact the Owner's exclusive representative: