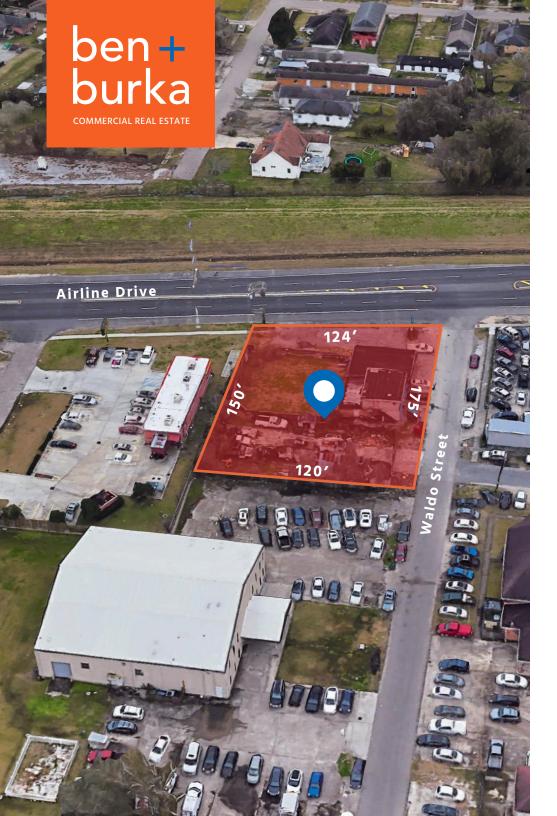

## **AERIAL VIEW**

## **AERIAL VIEW**

9021 Airline Drive, Metairie, LA 70003

#### **DESCRIPTION**

Located in Jefferson Parish on Airline Drive, 9021 Airline Drive offers a prime corner of developable land, available for sale. The site is cleared of all structures and includes nearly 20,000 SF of vacant land. Ownership is also open to a ground lease or a build to suit. The site's ideal corner location and zoning allows for a host of uses including retail, restaurant, office, automotive services, etc.

**LAND SIZE:** 19,125 SF **PRICE:** \$529,000