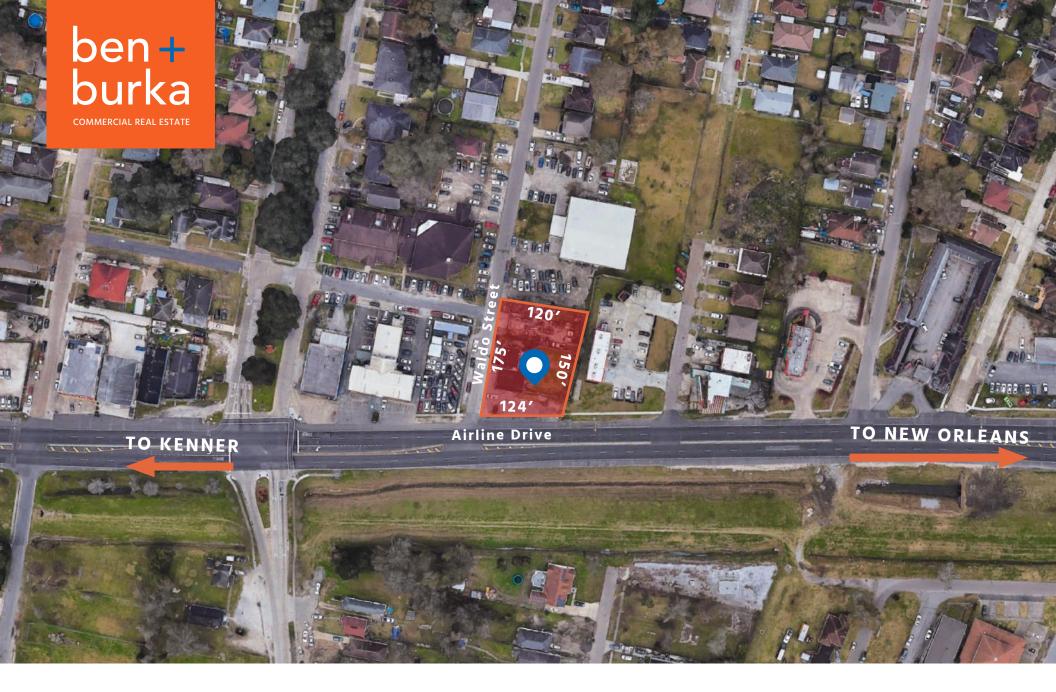

## **AERIAL VIEW**

## **AERIAL VIEW**

9021 Airline Drive, Metairie, LA 70003

#### **DESCRIPTION**

Located in Jefferson Parish on Airline Drive, 9021 Airline Drive offers a prime corner of developable land, available for sale. The site is cleared of all structures and includes nearly 20,000 SF of vacant land. Ownership is also open to a ground lease or a build to suit. The site's ideal corner location and zoning allows for a host of uses including retail, restaurant, office, automotive services, etc.

**LAND SIZE:** 19,125 SF **PRICE:** \$529,000