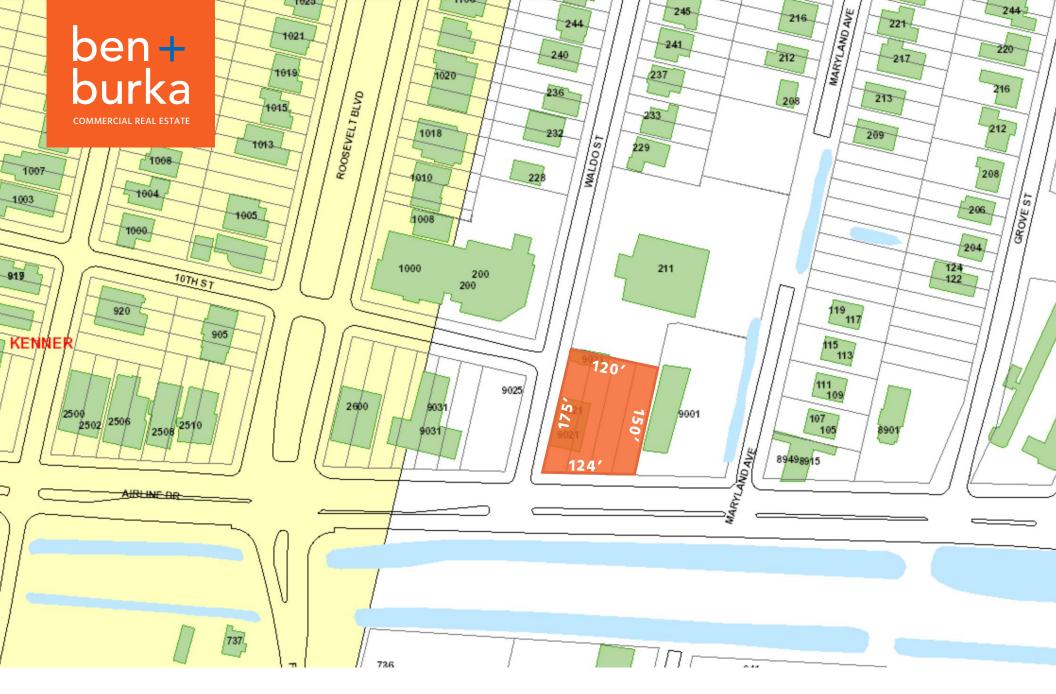

## **AERIAL VIEW**

## **AERIAL VIEW**

9021 Airline Drive, Metairie, LA 70003

#### **DESCRIPTION**

Located in Jefferson Parish on Airline Drive, 9021 Airline Drive offers a prime corner of developable land, available for sale. The site is cleared of all structures and includes nearly 20,000 SF of vacant land. Ownership is also open to a ground lease or a build to suit. The site's ideal corner location and zoning allows for a host of uses including retail, restaurant, office, automotive services, etc.

**LAND SIZE:** 19,125 SF **PRICE:** \$529,000