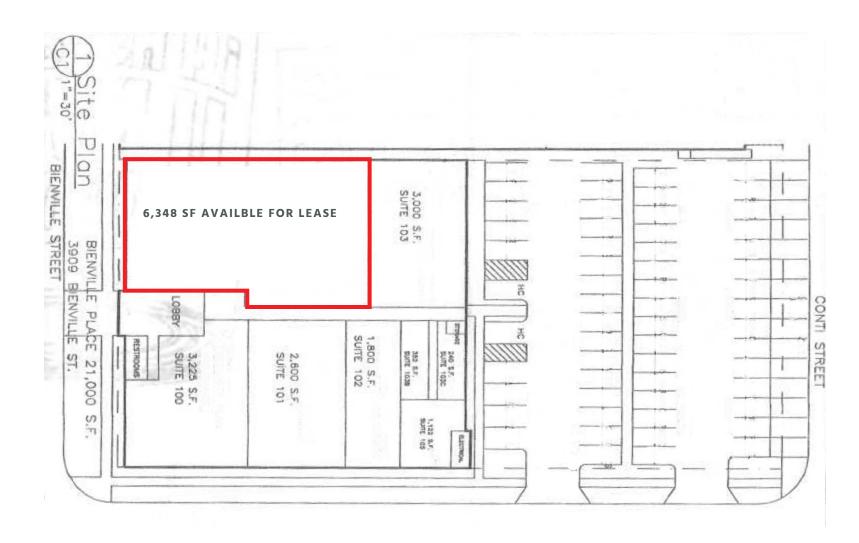

#### **DESCRIPTION**

Available for lease, 3909 Bienville Street, Suite 1-B offers 6,348 SF of fully built-out medical office space. The unit was previously occupied by Davita Dialysis and features lobby/reception area, multiple private offices, large conference room, ample restrooms, and a large treatment area with plumbing throughout. 59 shared off-street parking spots are available within the private rear lot, and the opportunity exists for prominent signage at the building's front. Among the building's fellow tenants are the Nola School of Music, Nola Aikido, and Resources for Human Development.

UNIT SIZE: 6,348 SF PRICE: \$22/SF

**ZONINGE:** MU-1 **LEASE TYPE:** NNN