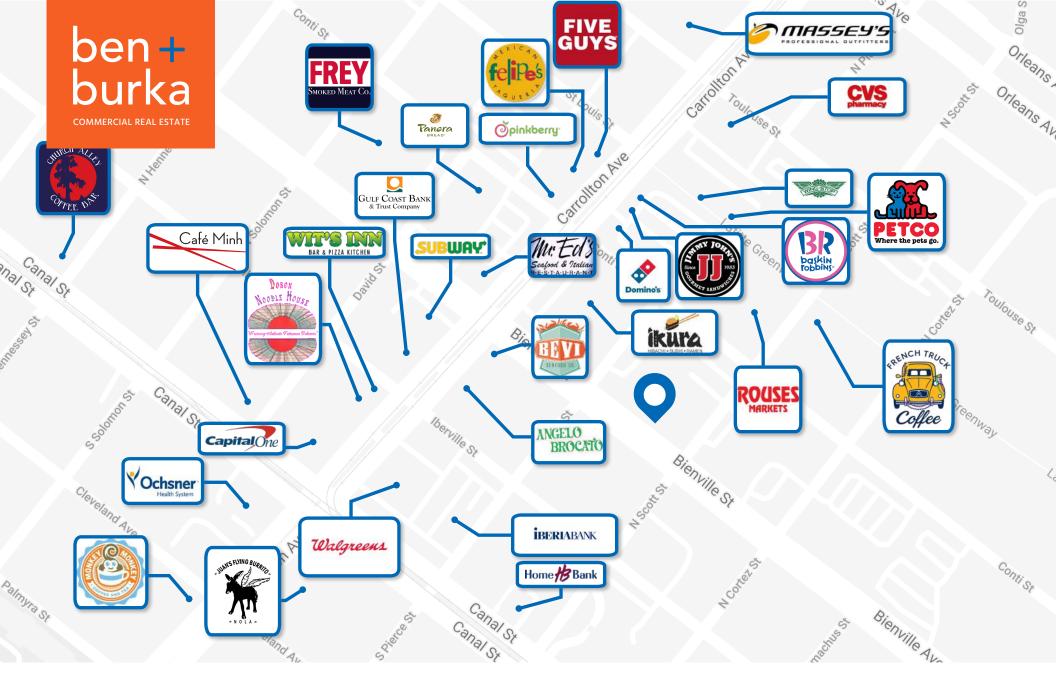

Situated near the intersection of Bienville and N. Carrollton, this property boasts proximity to various amenities such as Rouses, Angelo Brocato's, Vessel Nola, French Truck Coffee, Winn Dixie, Felipe's, Five Guys, and many more regional and national retailers and restaurants.

## POINTS OF INTEREST MAP