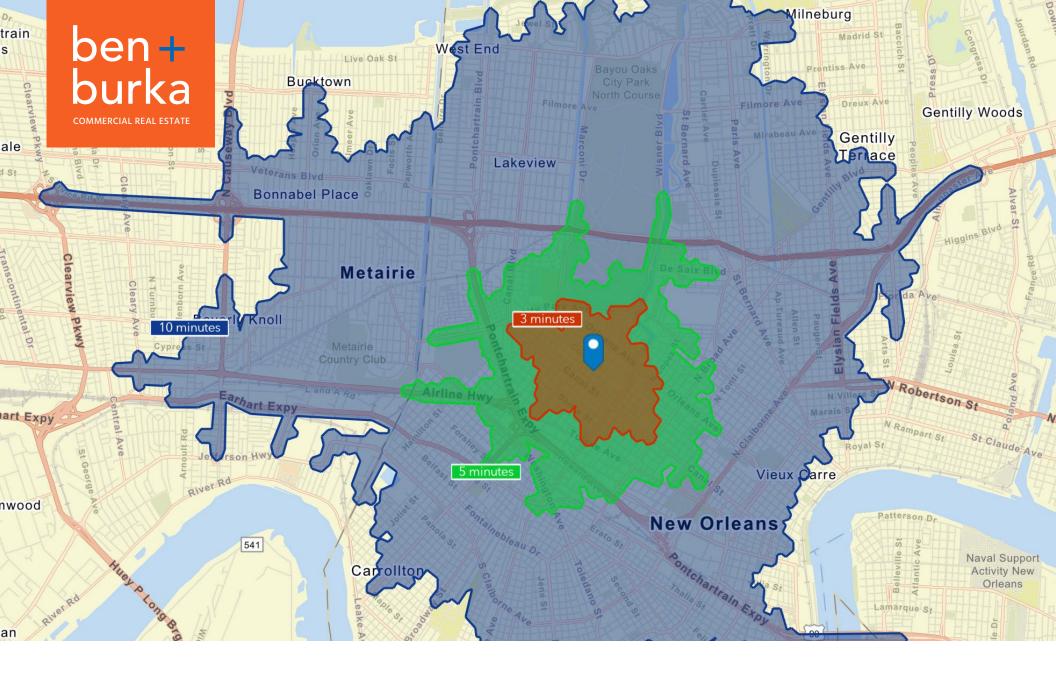

#### **DEMOGRAPHICS**

| 2023 DEMOGRAPHICS    | 3 minutes | 5 minutes | 10 minutes |
|----------------------|-----------|-----------|------------|
| ESTIMATED POPULATION | 12,044    | 31,522    | 175,439    |
| HOUSEHOLD INCOME     | \$88,896  | \$78,207  | \$89,779   |

# **DRIVE TIME MAP**

For more information, pleae contact the Owner's exclusive representative: