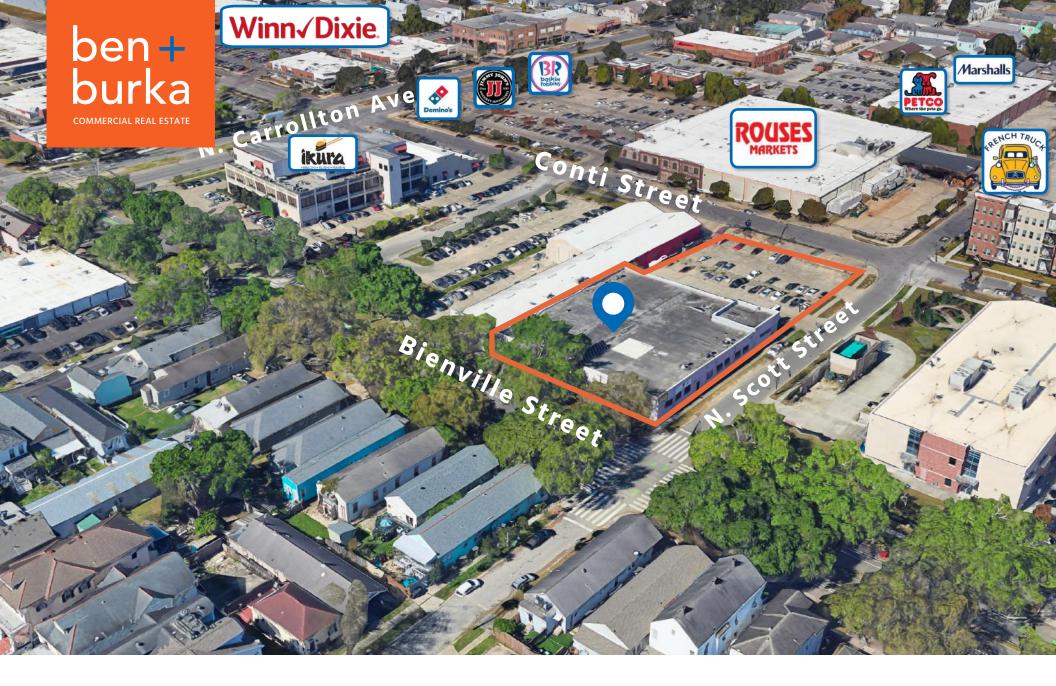

Situated near the intersection of Bienville and N. Carrollton, this property boasts proximity to various amenities such as Rouses, Angelo Brocato's, Vessel Nola, French Truck Coffee, Winn Dixie, Felipe's, Five Guys, and many more regional and national retailers and restaurants.

# **AERIAL VIEW**

## POINTS OF INTEREST MAP