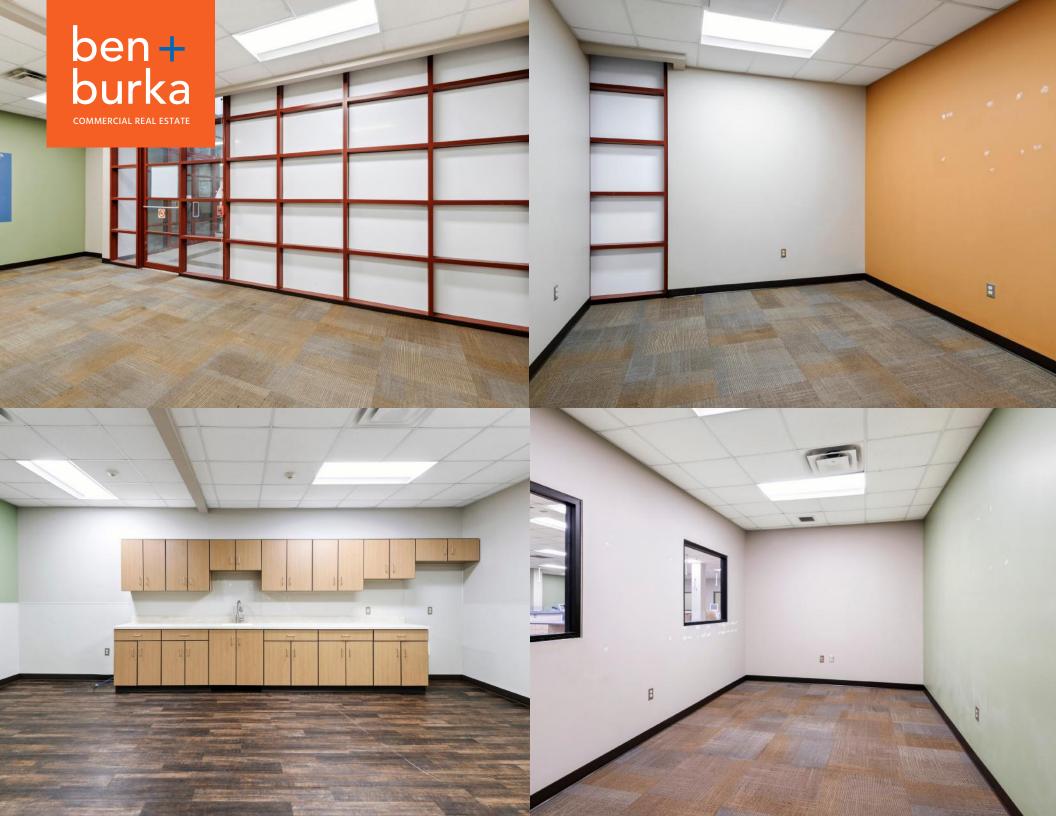

#### **DESCRIPTION**

Available for lease, 3909 Bienville Street, Suite 1-B offers 6,348 SF of fully built-out medical office space. The unit was previously occupied by Davita Dialysis and features lobby/reception area, multiple private offices, large conference room, ample restrooms, and a large treatment area with plumbing throughout. 59 shared off-street parking spots are available within the private rear lot, and the opportunity exists for prominent signage at the building's front. Among the building's fellow tenants are the Nola School of Music, Nola Aikido, and Resources for Human Development.