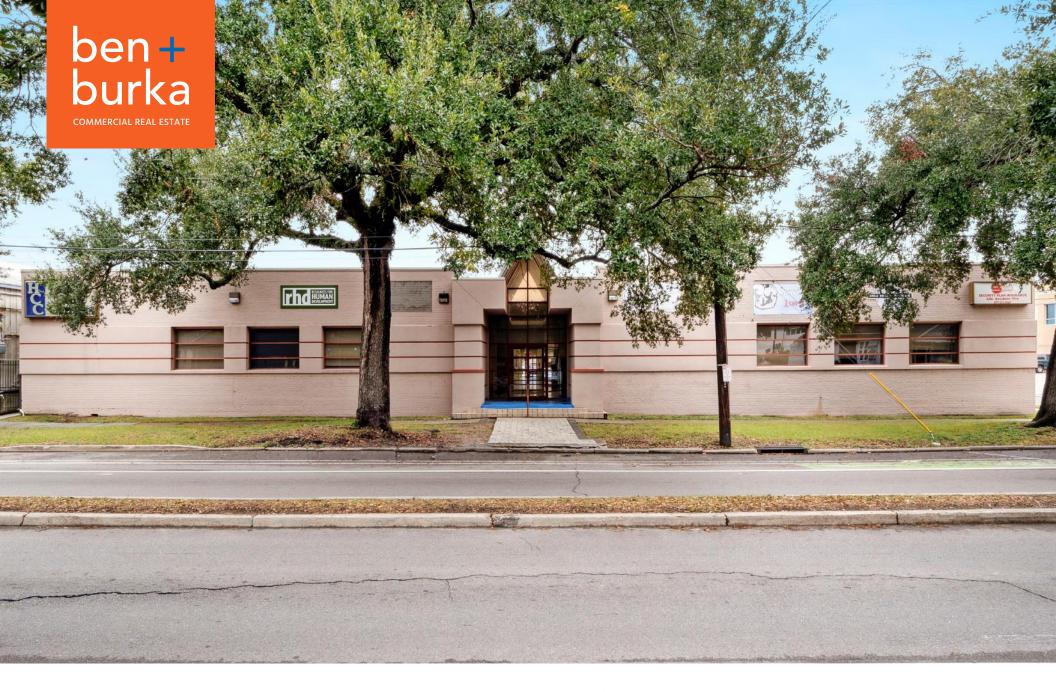

#### **DESCRIPTION**

Available for lease, 3909 Bienville Street, Suite 1-B offers 6,348 SF of fully built-out medical office space. The unit was previously occupied by Davita Dialysis and features lobby/reception area, multiple private offices, large conference room, ample restrooms, and a large treatment area with plumbing throughout. 59 shared off-street parking spots are available within the private rear lot, and the opportunity exists for prominent signage at the building's front. Among the building's fellow tenants are the Nola School of Music, Nola Aikido, and Resources for Human Development.