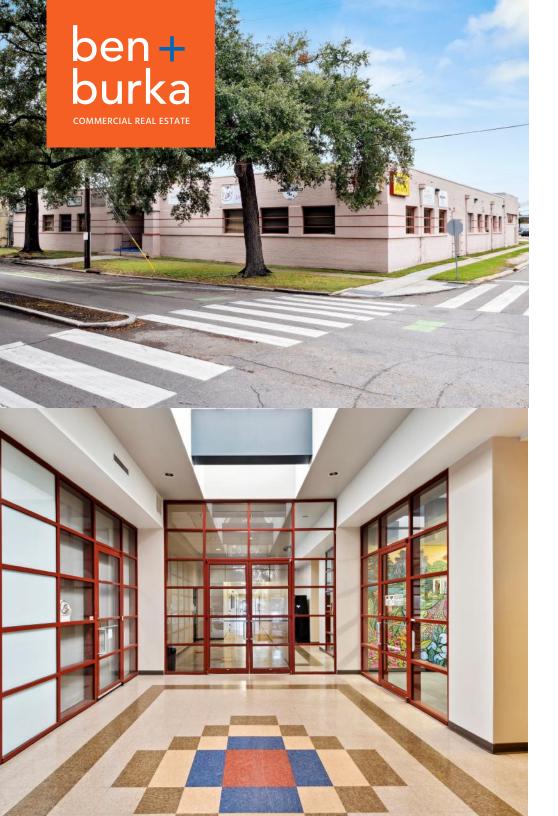

#### **DESCRIPTION**

Available for lease, 3909 Bienville Street, Suite 1-B offers 6,348 SF of fully built-out medical office space. The unit was previously occupied by Davita Dialysis and features lobby/reception area, multiple private offices, large conference room, ample restrooms, and a large treatment area with plumbing throughout. 59 shared off-street parking spots are available within the private rear lot, and the opportunity exists for prominent signage at the building's front. Among the building's fellow tenants are the Nola School of Music, Nola Aikido, and Resources for Human Development.