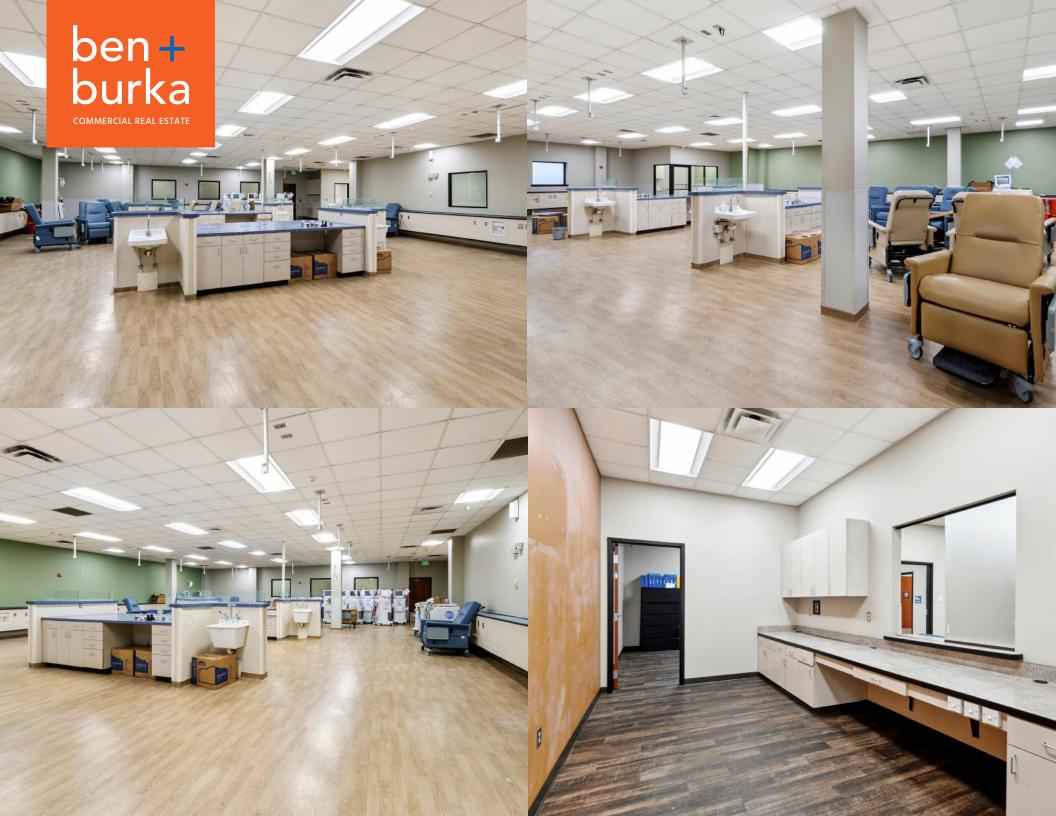

#### **DESCRIPTION**

Available for lease, 3909 Bienville Street, Suite 1-B offers 6,348 SF of fully built-out medical office space. The unit was previously occupied by Davita Dialysis and features lobby/reception area, multiple private offices, large conference room, ample restrooms, and a large treatment area with plumbing throughout. 59 shared off-street parking spots are available within the private rear lot, and the opportunity exists for prominent signage at the building's front. Among the building's fellow tenants are the Nola School of Music, Nola Aikido, and Resources for Human Development.