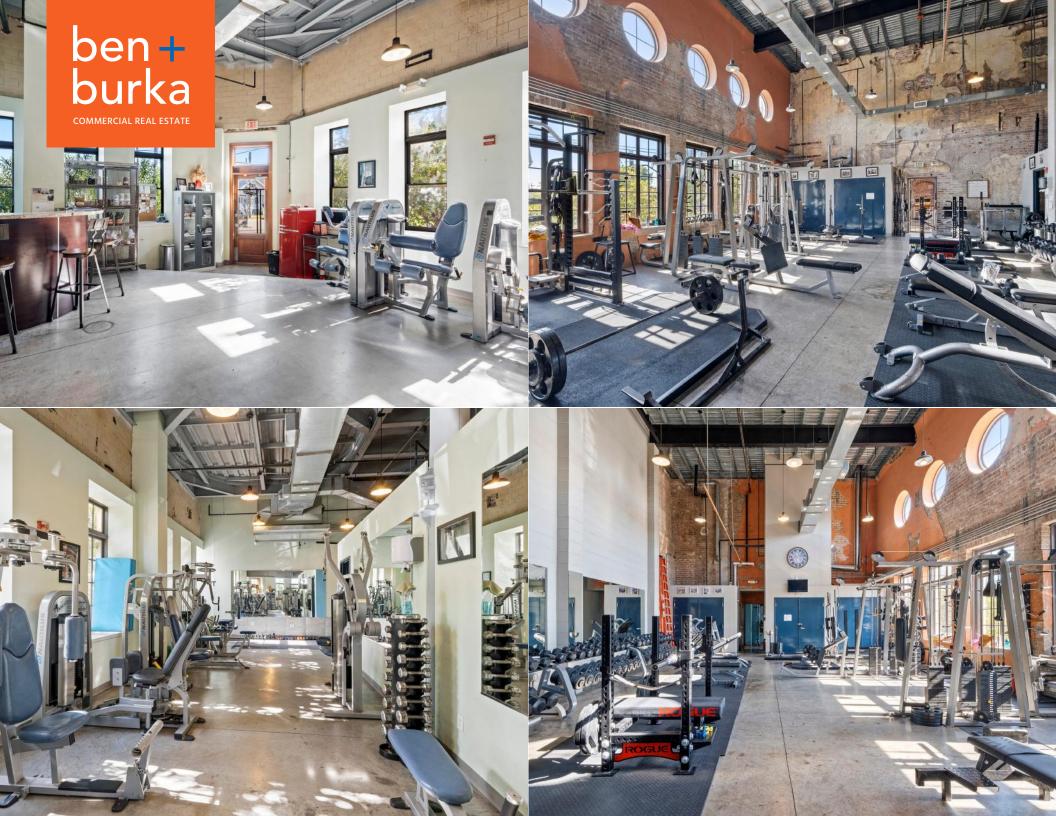

#### **DESCRIPTION**

Nestled within the meticulously restored Falstaff building, an emblem of post-Hurricane Katrina revival, 2600 Gravier Street presents an exceptional commercial lease opportunity. Currently configured as a gym/fitness establishment, this space encompasses approximately 3,350 square feet of interior space along with a generous private courtyard. The unit has been thoughtfully outfitted as a gym facility, complete with men and women's locker rooms, showers, soaring high ceilings, individual private restrooms, and historic architectural details throughout.