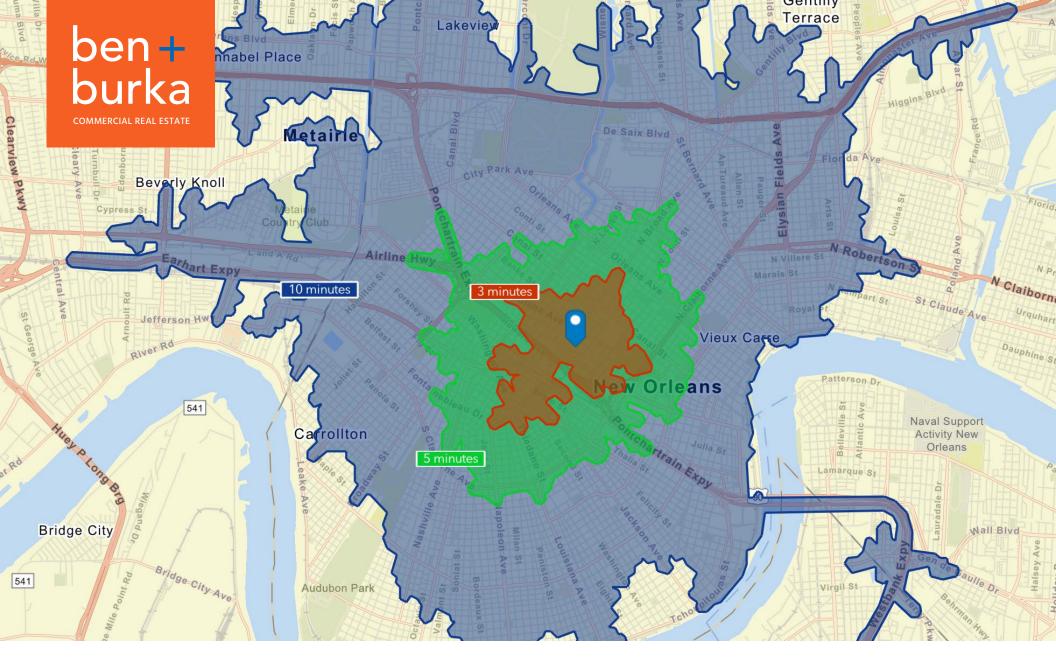

#### **DEMOGRAPHICS**

| DEMOGRAPHICS         | 3 minutes | 5 minutes | 10 minutes |
|----------------------|-----------|-----------|------------|
| ESTIMATED POPULATION | 9,153     | 38,417    | 192,323    |
| AVERAGE HH INCOME    | \$52,366  | \$67,213  | \$93,064   |

#### **DRIVE TIME MAP**

2600 Gravier Street, New Orleans, LA 70119

For more information, pleae contact the Owner's exclusive representative: