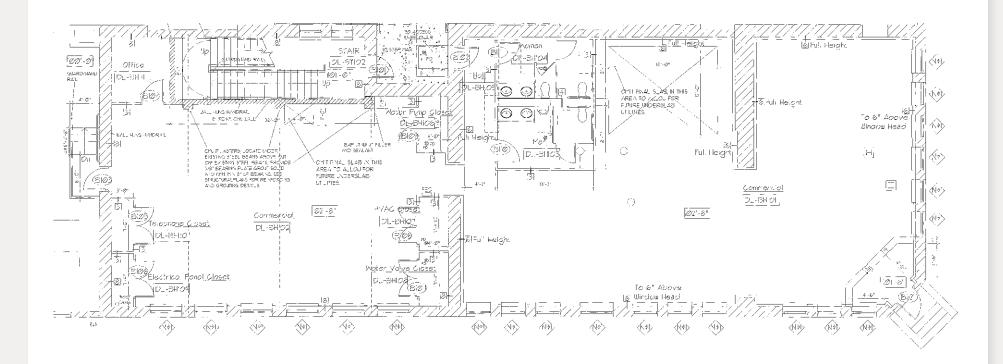

#### **DESCRIPTION**

Nestled within the meticulously restored Falstaff building, an emblem of post-Hurricane Katrina revival, 2600 Gravier Street presents an exceptional commercial lease opportunity. Currently configured as a gym/fitness establishment, this space encompasses approximately 3,350 square feet of interior space along with a generous private courtyard. The unit has been thoughtfully outfitted as a gym facility, complete with men and women's locker rooms, showers, soaring high ceilings, individual private restrooms, and historic architectural details throughout.

**RENT:** \$3,500/month INTERIOR SIZE: 3,350 SF

**ZONING:** MU-2 **COURTYARD SIZE:** ~2,600 SF