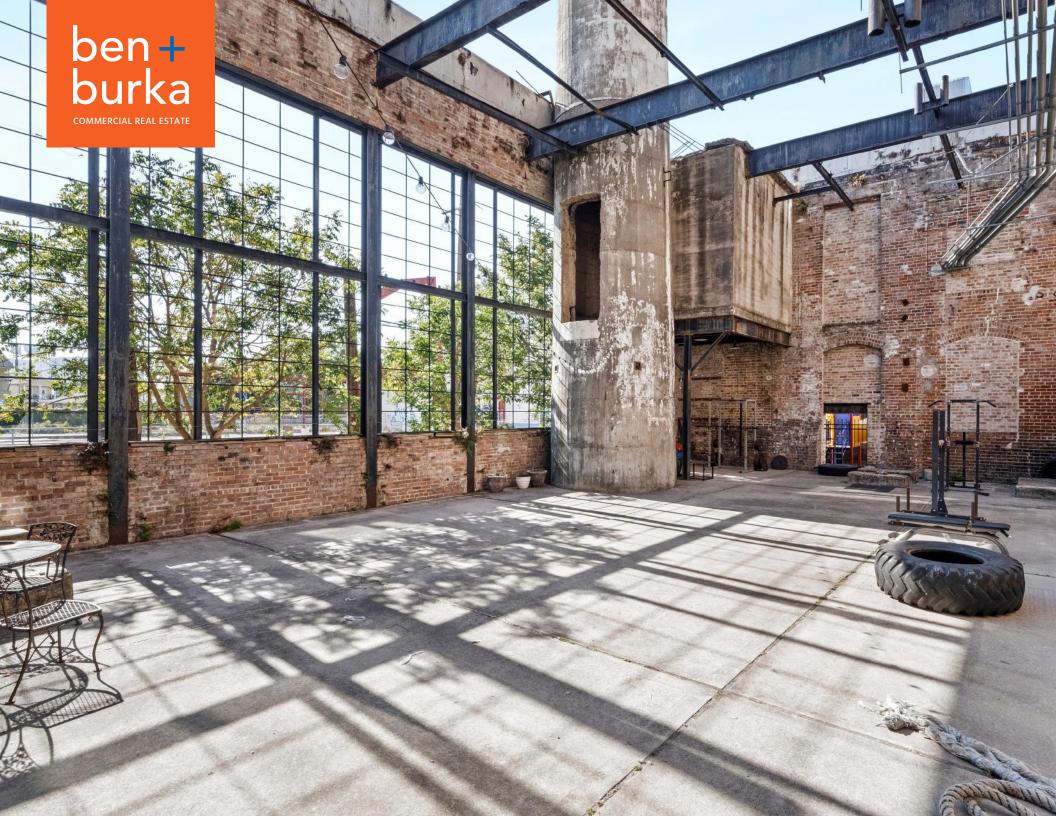

#### **DESCRIPTION**

Nestled within the meticulously restored Falstaff building, an emblem of post-Hurricane Katrina revival, 2600 Gravier Street presents an exceptional commercial lease opportunity. Currently configured as a gym/fitness establishment, this space encompasses approximately 3,350 square feet of interior space along with a generous private courtyard. The unit has been thoughtfully outfitted as a gym facility, complete with men and women's locker rooms, showers, soaring high ceilings, individual private restrooms, and historic architectural details throughout.

**RENT:** \$3,500/month INTERIOR SIZE: 3,350 SF

**ZONING:** MU-2 **COURTYARD SIZE:** ~2,600 SF