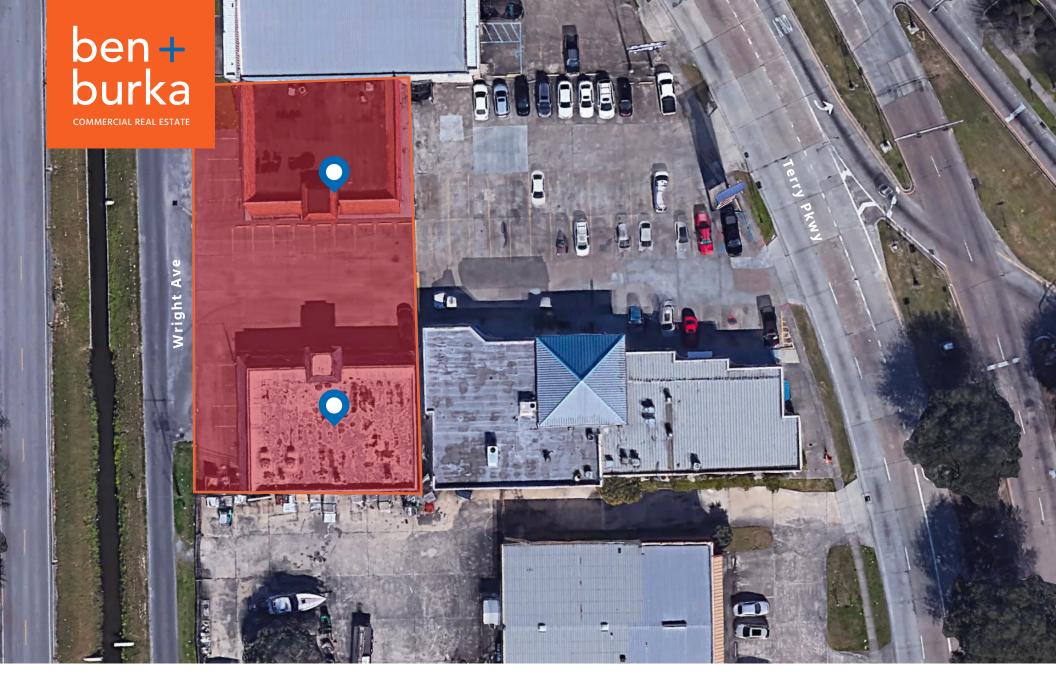

#### **AERIAL VIEW**

O 111 Wright Avenue, Terrytown, LA 70056

#### **DESCRIPTION**

Located just off Terry Pkwy, 111 Wright Ave A and B offer over 6,000 SF of retail or office space available for lease. Ownership will perform the buildout of the property including interior demolition and partitioning, making way for up to 3 tenants per building at ~1,200 SF per unit. The offering is ideal for office, retail, or professional services and will be delivered in white-box condition. Both buildings are available, with a shared parking lot dividing the two spaces. The property cannot be utilized for any alcoholic beverage sales.