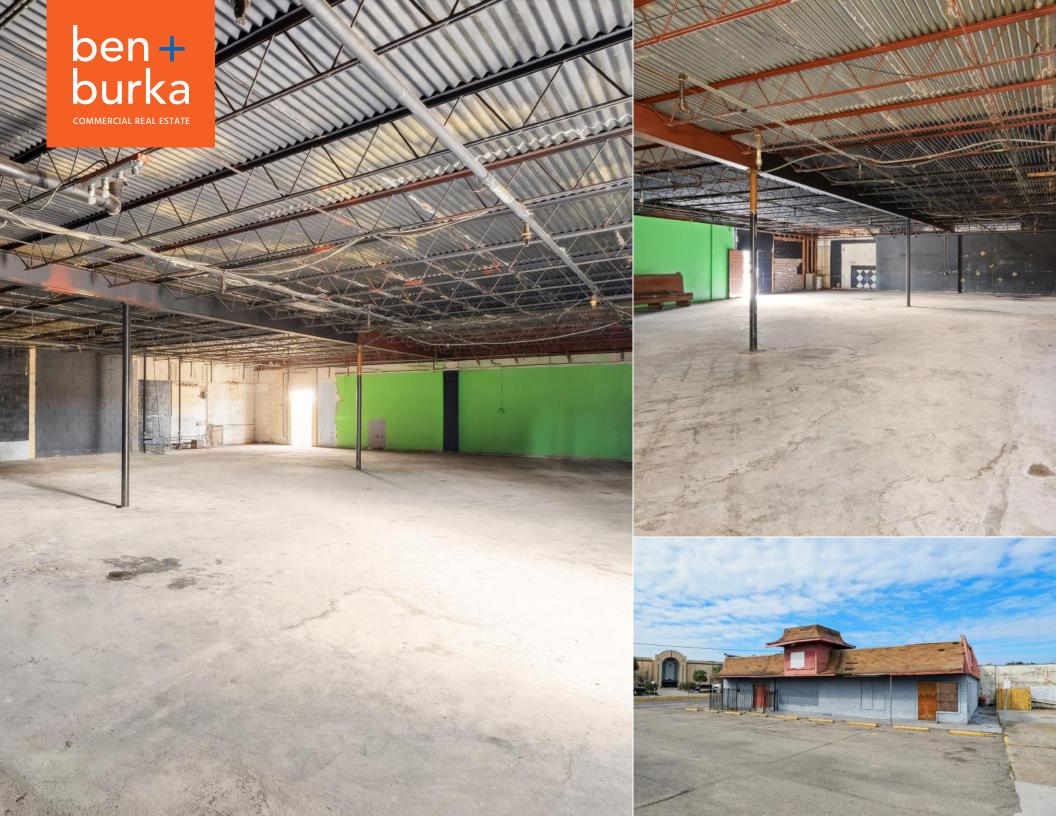

#### **DESCRIPTION**

Located just off Terry Pkwy, 111 Wright Ave A and B offer over 6,000 SF of retail or office space available for lease. Ownership will perform the buildout of the property including interior demolition and partitioning, making way for up to 3 tenants per building at ~1,200 SF per unit. The offering is ideal for office, retail, or professional services and will be delivered in white-box condition. Both buildings are available, with a shared parking lot dividing the two spaces. The property cannot be utilized for any alcoholic beverage sales.

Currently, the space is built out with a hood, grease trap, bar, and restrooms. The property features ample off-street parking, direct access to Terry Pkwy, and is located within a neighborhood shopping center with various offices, restaurants, and retailers.