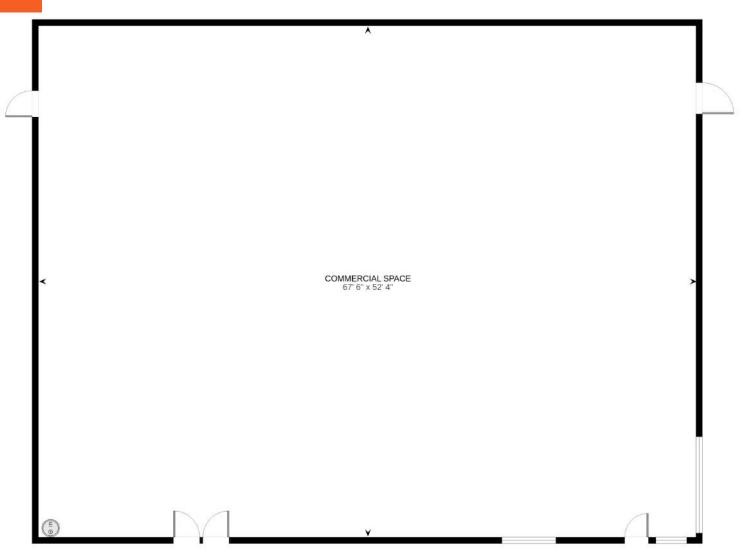

#### **DESCRIPTION**

Located just off Terry Pkwy, 111 Wright Ave A and B offer over 6,000 SF of retail or office space available for lease. Ownership will perform the buildout of the property including interior demolition and partitioning, making way for up to 3 tenants per building at ~1,200 SF per unit. The offering is ideal for office, retail, or professional services and will be delivered in white-box condition. Both buildings are available, with a shared parking lot dividing the two spaces. The property cannot be utilized for any alcoholic beverage sales.

**LEASE SIZE:** 1,200-6,000 **ZONING:** C-1

LAND SIZE: 9,000 SF PRICE: \$15/sf + NNN