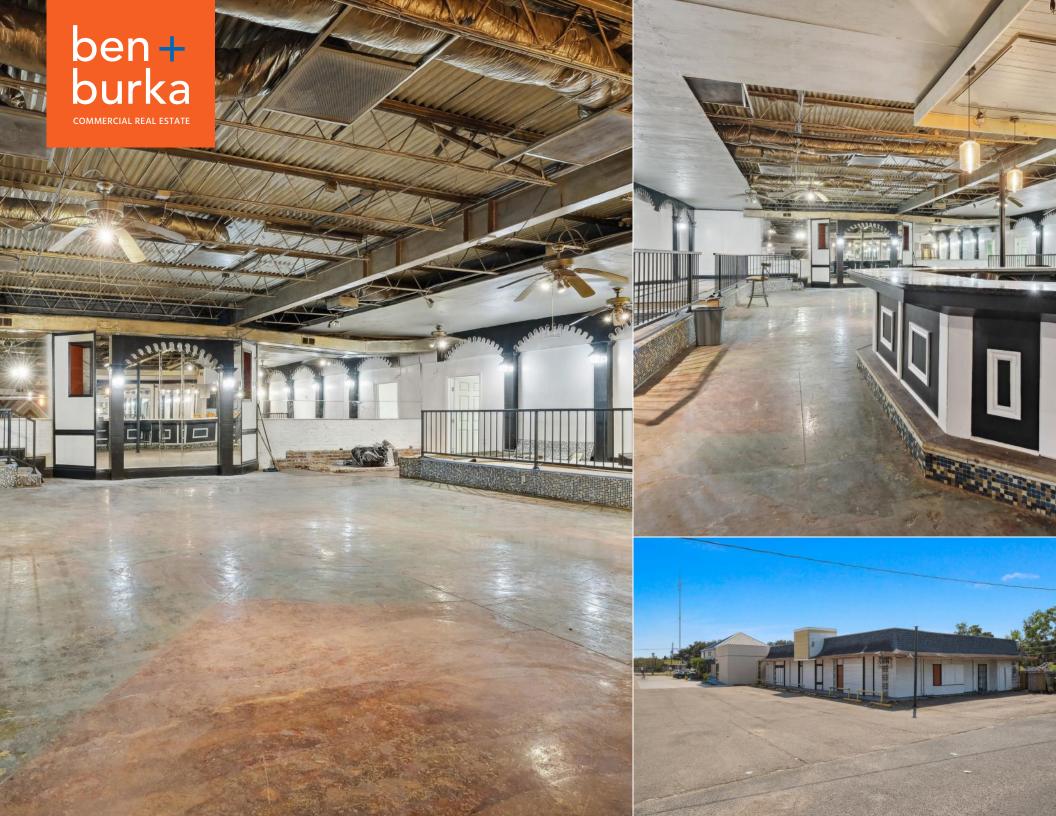

Currently, the space is built out with a hood, grease trap, bar, and restrooms. The property features ample off-street parking, direct access to Terry Pkwy, and is located within a neighborhood shopping center with various offices, restaurants, and retailers.