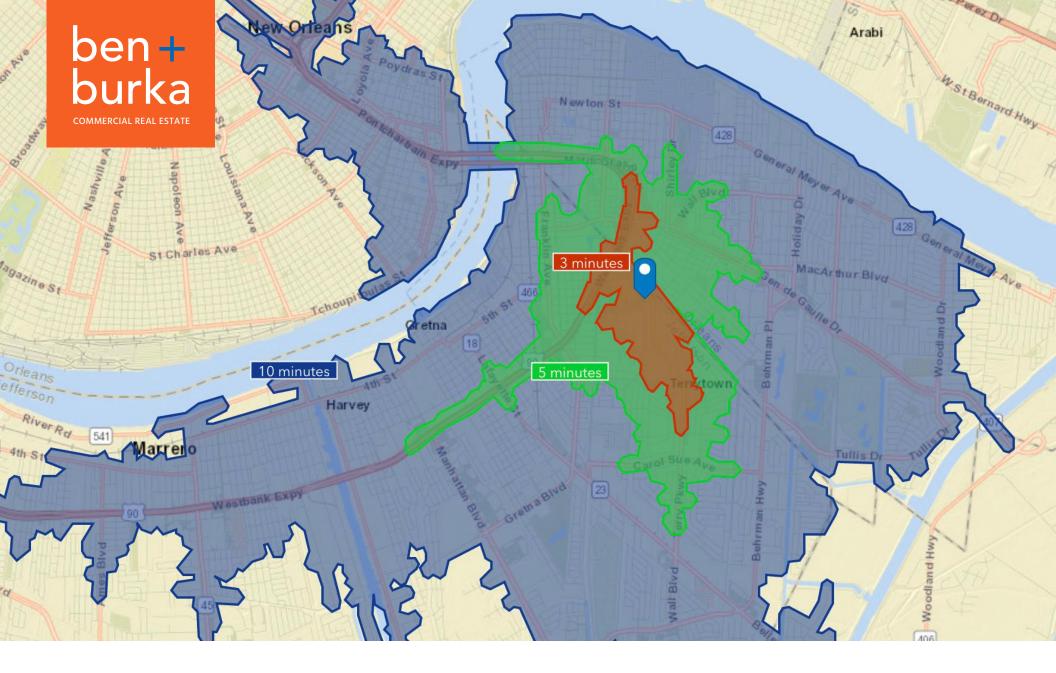

#### **DEMOGRAPHICS**

| 2022 DEMOGRAPHICS    | 3 minutes | 5 minutes | 10 minutes |
|----------------------|-----------|-----------|------------|
| ESTIMATED POPULATION | 3,754     | 18,988    | 131,786    |
| AVERAGE HH INCOME    | \$65,231  | \$61,795  | \$82,049   |

#### **DRIVE TIME MAP**

For more information, pleae contact the Owner's exclusive representative: