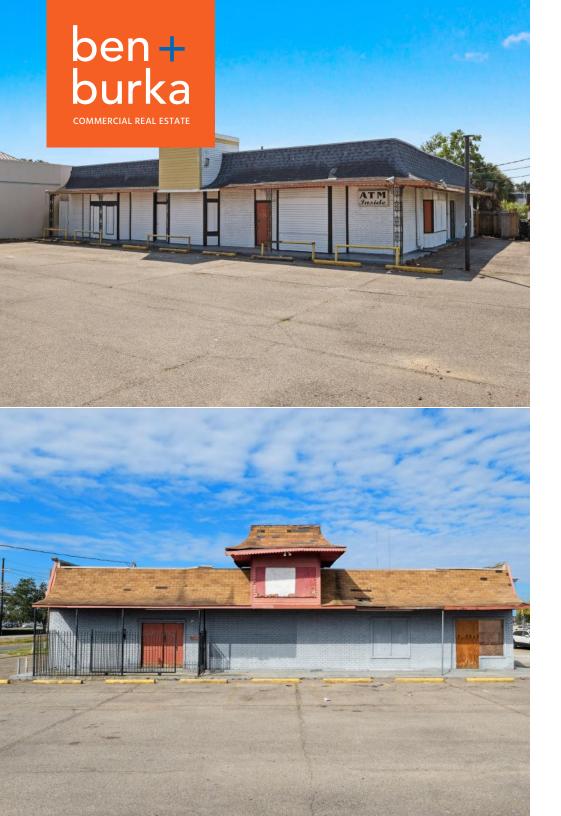

#### **DESCRIPTION**

Located just off Terry Pkwy, 111 Wright Ave A and B offer over 6,000 SF of retail or office space available for lease. Ownership will perform the buildout of the property including interior demolition and partitioning, making way for up to 3 tenants per building at ~1,200 SF per unit. The offering is ideal for office, retail, or professional services and will be delivered in white-box condition. Both buildings are available, with a shared parking lot dividing the two spaces. The property cannot be utilized for any alcoholic beverage sales.

Currently, the space is built out with a hood, grease trap, bar, and restrooms. The property features ample off-street parking, direct access to Terry Pkwy, and is located within a neighborhood shopping center with various offices, restaurants, and retailers.