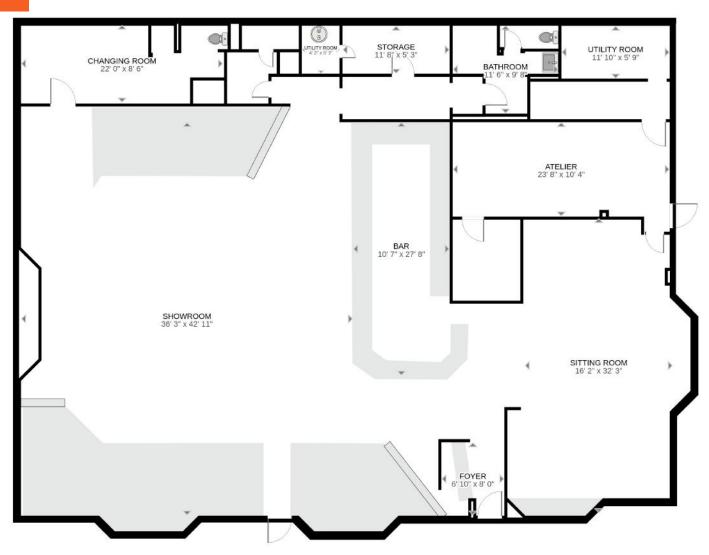

#### **DESCRIPTION**

Located just off Terry Pkwy, 111 Wright Ave A and B offer over 6,000 SF of retail or office space available for lease. Ownership will perform the buildout of the property including interior demolition and partitioning, making way for up to 3 tenants per building at ~1,200 SF per unit. The offering is ideal for office, retail, or professional services and will be delivered in white-box condition. Both buildings are available, with a shared parking lot dividing the two spaces. The property cannot be utilized for any alcoholic beverage sales.

Currently, the space is built out with a hood, grease trap, bar, and restrooms. The property features ample off-street parking, direct access to Terry Pkwy, and is located within a neighborhood shopping center with various offices, restaurants, and retailers.