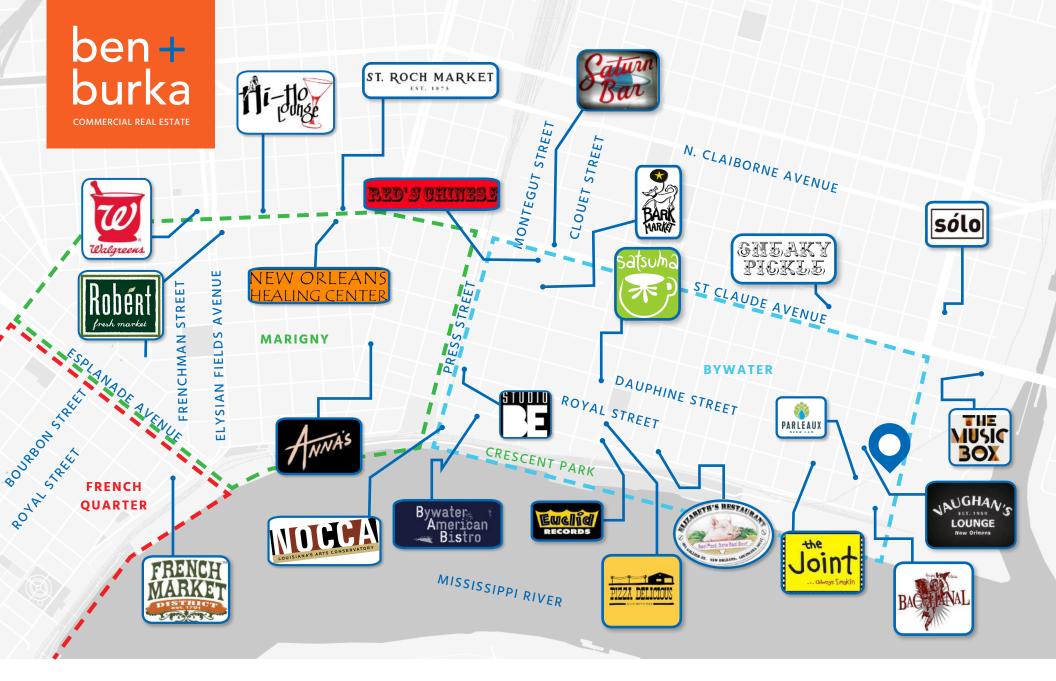

The property is in close proximity to Bacchanal, Parleux Beer Lab, Jack Dempseys, The Joint, Vaughan's Lounge, Bar Redux, and a host of restaurants and bars. The HMC-2 zoning allows for a multitude of commercial uses, including short term rental, retail, office, restaurant, conditional use for bar, etc.