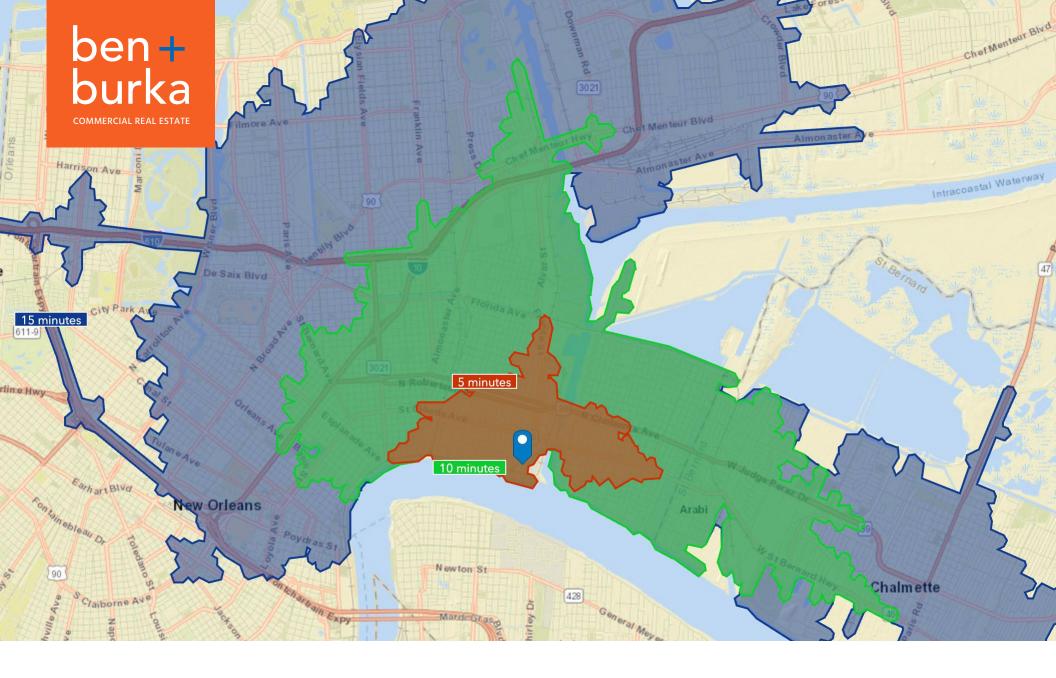

#### **DEMOGRAPHICS**

| DEMOGRAPHICS         | 5 minutes | 10 minutes | 15 minutes |
|----------------------|-----------|------------|------------|
| ESTIMATED POPULATION | 12,104    | 54,065     | 184,708    |
| AVERAGE HH INCOME    | \$67.901  | \$64.165   | \$68.216   |

## **DRIVE TIME MAP**

For more information, pleae contact the Owner's exclusive representative: