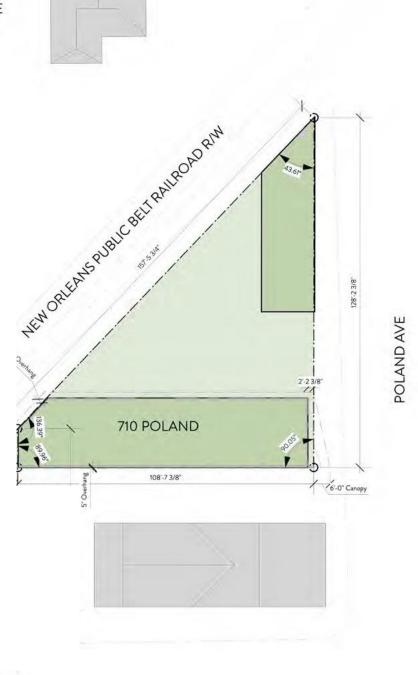

tside of the live music restriction zone in the Bywater.

The property is in close proximity to Bacchanal, Parleux Beer Lab, Jack Dempseys, The Joint, Vaughan's Lounge, Bar Redux, and a host of restaurants and bars. The HMC-2 zoning allows for a multitude of commercial uses, including short term rental, retail, office, restaurant, conditional use for bar, etc.

BUILDING SIZE: 4,764 LAND SIZE: 9,407

**PRICE:** \$749,000 **ZONING:** HMC-2

#### **DEMOGRAPHICS**

| DEMOGRAPHICS         | 5 minutes | 10 minutes | 15 minutes |
|----------------------|-----------|------------|------------|
| ESTIMATED POPULATION | 12,104    | 54,065     | 184,708    |
| AVERAGE HH INCOME    | \$67.901  | \$64.165   | \$68.216   |



#### POINTS OF INTEREST MAP

O 710 Poland Avenue, New Orleans, LA 70117









**ROYAL ST** 









ROYAL STREET (SIDE)

1 EXISTING SECOND FLOOR PLAN

1/8" = 1'



## **DRIVE TIME MAP**





For more information, pleae contact the Owner's exclusive representative:

# ben+burka

**COMMERCIAL REAL ESTATE** 

# AARON KAZANOFF AGENT

1900 Cadiz Street, Suite A New Orleans, LA 70115 504.301.1002 aaron@benburka.com

#### **BEN JACOBSON**

AGENT

1900 Cadiz Street, Suite A New Orleans, LA 70115 504.301.1002 ben@benburka.com