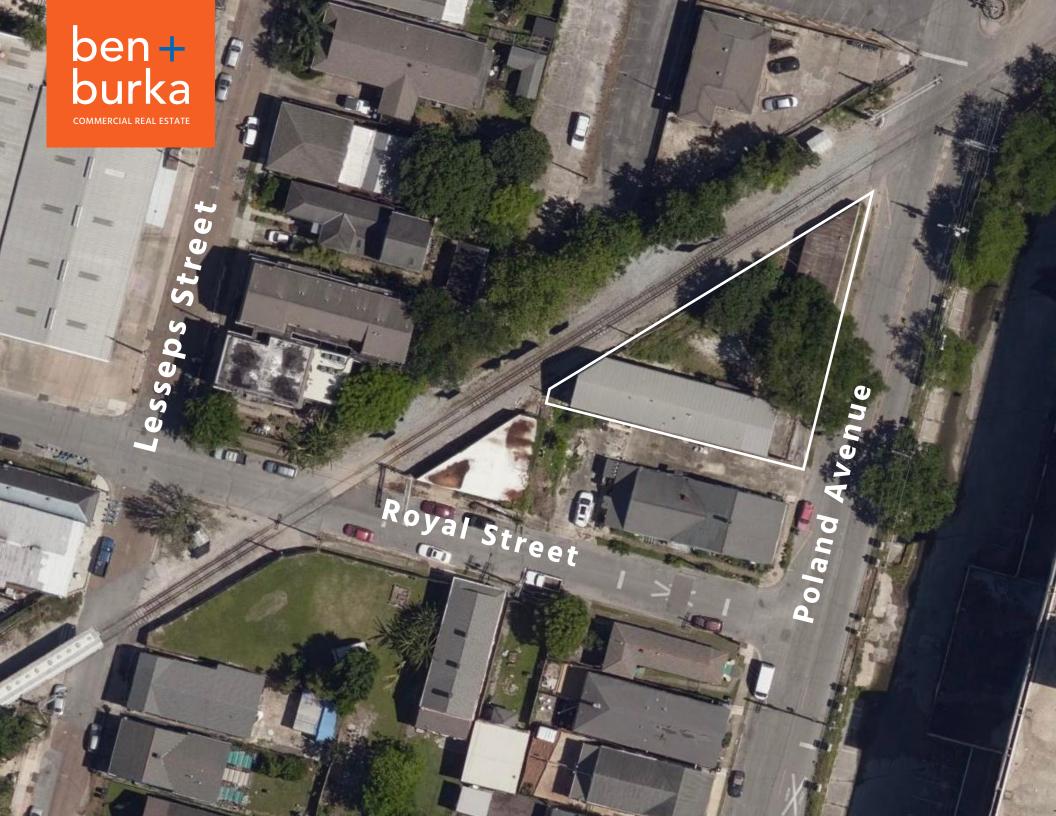

ted outside of the live music restriction zone in the Bywater.

The property is in close proximity to Bacchanal, Parleux Beer Lab, Jack Dempseys, The Joint, Vaughan's Lounge, Bar Redux, and a host of restaurants and bars. The HMC-2 zoning allows for a multitude of commercial uses, including short term rental, retail, office, restaurant, conditional use for bar, etc.

BUILDING SIZE: 4,764 LAND SIZE: 9,407

**PRICE:** \$749,000 **ZONING:** HMC-2

#### **DEMOGRAPHICS**

| DEMOGRAPHICS         | 5 minutes | 10 minutes | 15 minutes |
|----------------------|-----------|------------|------------|
| ESTIMATED POPULATION | 12,104    | 54,065     | 184,708    |
| AVERAGE HH INCOME    | \$67.901  | \$64.165   | \$68.216   |



#### POINTS OF INTEREST MAP

O 710 Poland Avenue, New Orleans, LA 70117









**ROYAL ST** 









ROYAL STREET (SIDE)

1 EXISTING SECOND FLOOR PLAN

1/8" = 1'



## **DRIVE TIME MAP**





For more information, pleae contact the Owner's exclusive representative:

# ben+burka

**COMMERCIAL REAL ESTATE** 

# AARON KAZANOFF AGENT

1900 Cadiz Street, Suite A New Orleans, LA 70115 504.301.1002 aaron@benburka.com

#### **BEN JACOBSON**

AGENT

1900 Cadiz Street, Suite A New Orleans, LA 70115 504.301.1002 ben@benburka.com