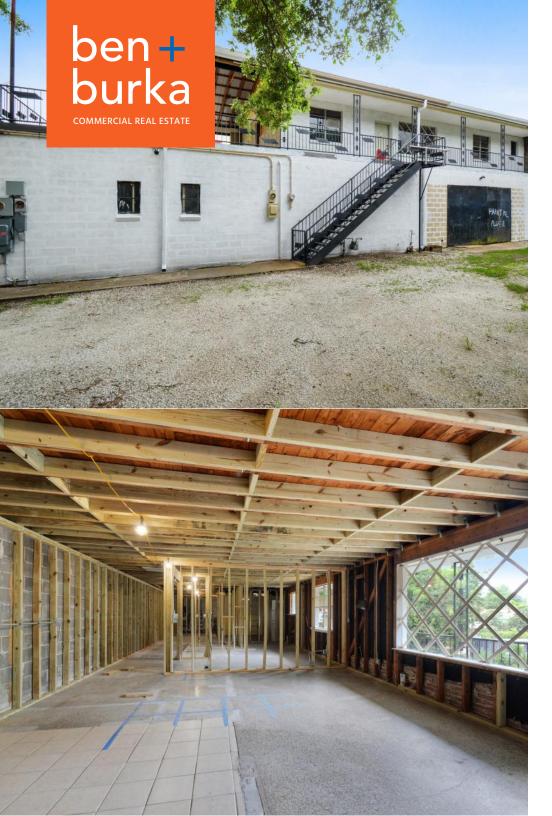

#### **DESCRIPTION**

Recently improved with structural updating throughout, 710 Poland is available for sale. Approximately 2,400 SF of white box ground floor commercial space, along with a framed out 2 bedroom/2 bath residential unit on the second floor and an enormous ~7,000 SF yard is available. The property is ~70% completed, with the following improvements finished: complete ceiling/attic/wall rebuild, termite abatement, masonry repair and tuckpointing interior and out, new gutters and downspouts, new roof structure, new HVAC and ducting, new electrical system throughout, and full architectural drawings available for several different proposed uses. The property is sold as is. The ground floor space is ideally situated with yard access, and perfect for bar, restaurant, tap-room, retail, events, etc. The subject property is located outside of the live music restriction zone in the Bywater.