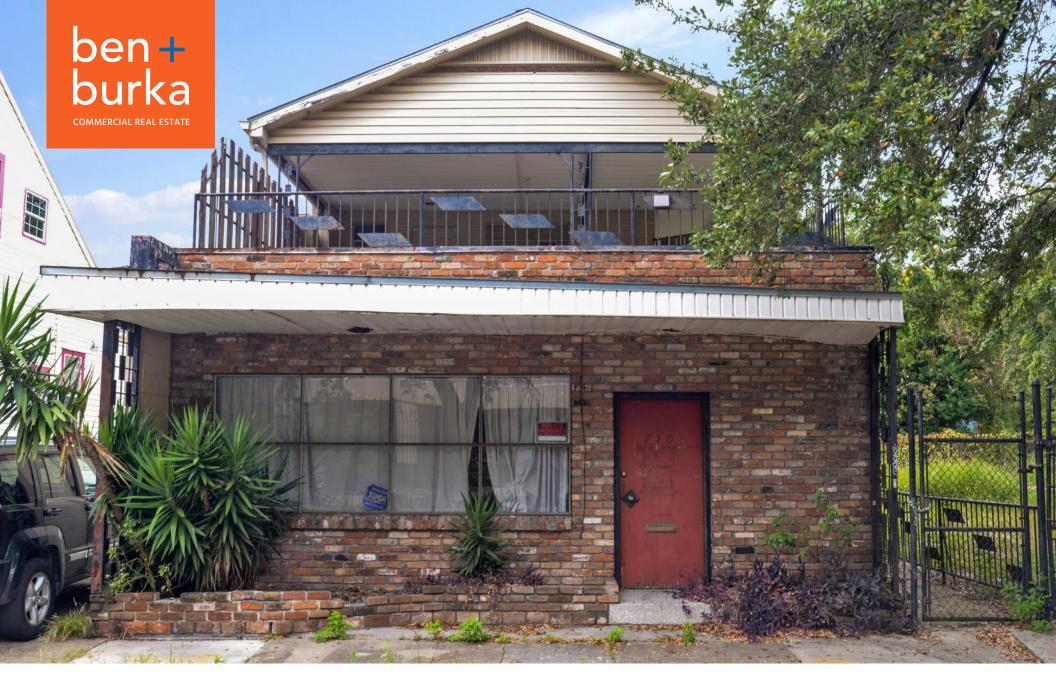

#### **DESCRIPTION**

Recently improved with structural updating throughout, 710 Poland is available for sale. Approximately 2,400 SF of white box ground floor commercial space, along with a framed out 2 bedroom/2 bath residential unit on the second floor and an enormous ~7,000 SF yard is available. The property is ~70% completed, with the following improvements finished: complete ceiling/attic/wall rebuild, termite abatement, masonry repair and tuckpointing interior and out, new gutters and downspouts, new roof structure, new HVAC and ducting, new electrical system throughout, and full architectural drawings available for several different proposed uses. The property is sold as is. The ground floor space is ideally situated with yard access, and perfect for bar, restaurant, tap-room, retail, events, etc. The subject property is located outside of the live music restriction zone in the Bywater.

BUILDING SIZE: 4,764 LAND SIZE: 9,407

**PRICE:** \$749,000 **ZONING:** HMC-2