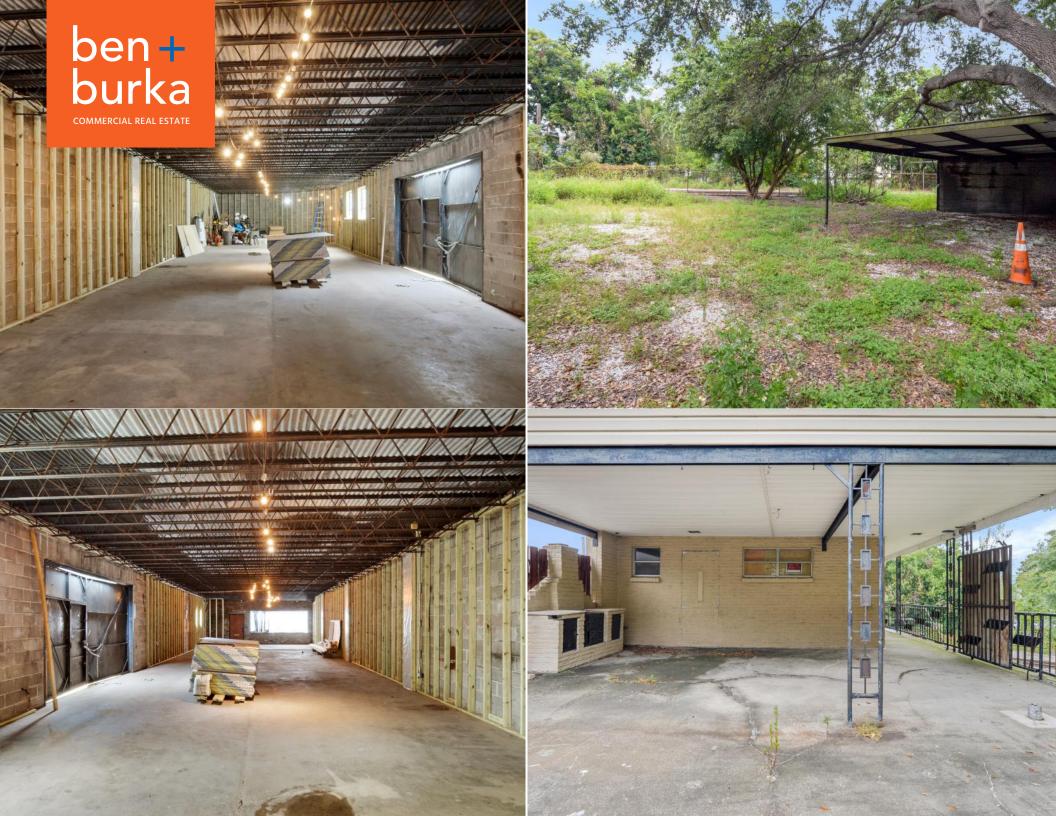

#### **DESCRIPTION**

Recently improved with structural updating throughout, 710 Poland is available for sale. Approximately 2,400 SF of white box ground floor commercial space, along with a framed out 2 bedroom/2 bath residential unit on the second floor and an enormous ~7,000 SF yard is available. The property is ~70% completed, with the following improvements finished: complete ceiling/attic/wall rebuild, termite abatement, masonry repair and tuckpointing interior and out, new gutters and downspouts, new roof structure, new HVAC and ducting, new electrical system throughout, and full architectural drawings available for several different proposed uses. The property is sold as is. The ground floor space is ideally situated with yard access, and perfect for bar, restaurant, tap-room, retail, events, etc. The subject property is located outside of the live music restriction zone in the Bywater.