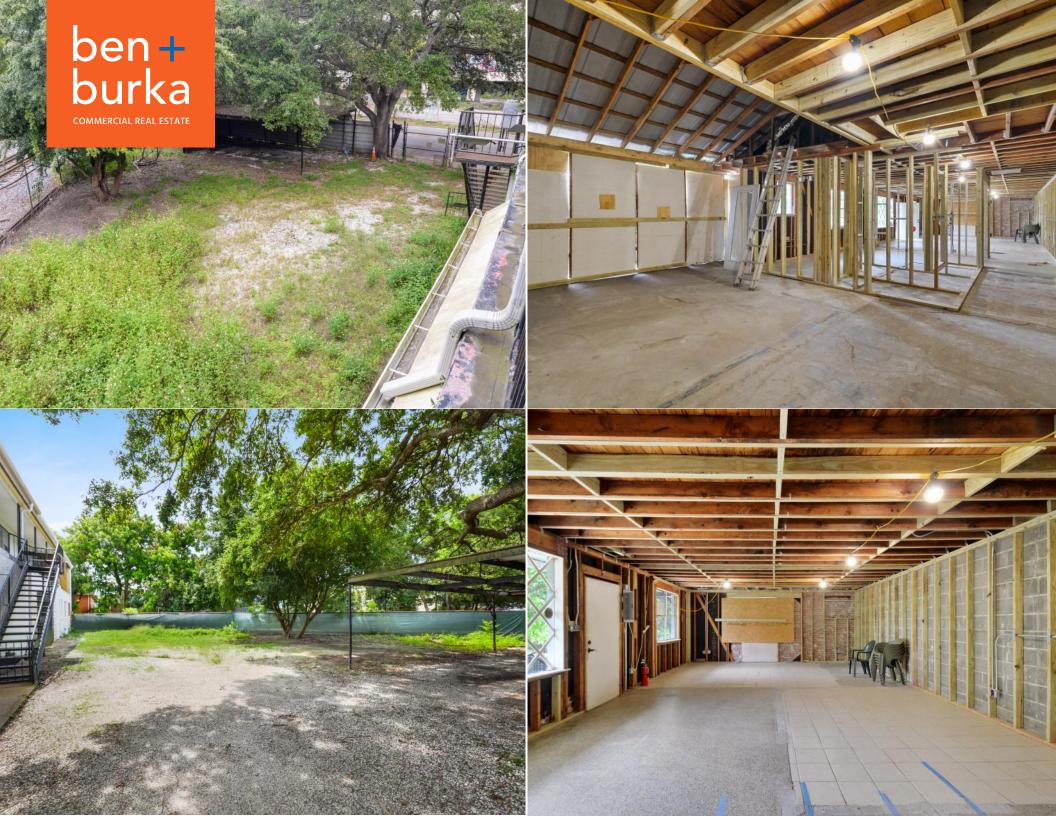

#### **DESCRIPTION**

Recently improved with structural updating throughout, 710 Poland is available for sale. Approximately 2,400 SF of white box ground floor commercial space, along with a framed out 2 bedroom/2 bath residential unit on the second floor and an enormous ~7,000 SF yard is available. The property is ~70% completed, with the following improvements finished: complete ceiling/attic/wall rebuild, termite abatement, masonry repair and tuckpointing interior and out, new gutters and downspouts, new roof structure, new HVAC and ducting, new electrical system throughout, and full architectural drawings available for several different proposed uses. The property is sold as is. The ground floor space is ideally situated with yard access, and perfect for bar, restaurant, tap-room, retail, events, etc. The subject property is located outside of the live music restriction zone in the Bywater.

BUILDING SIZE: 4,764 LAND SIZE: 9,407

**PRICE:** \$749,000 **ZONING:** HMC-2