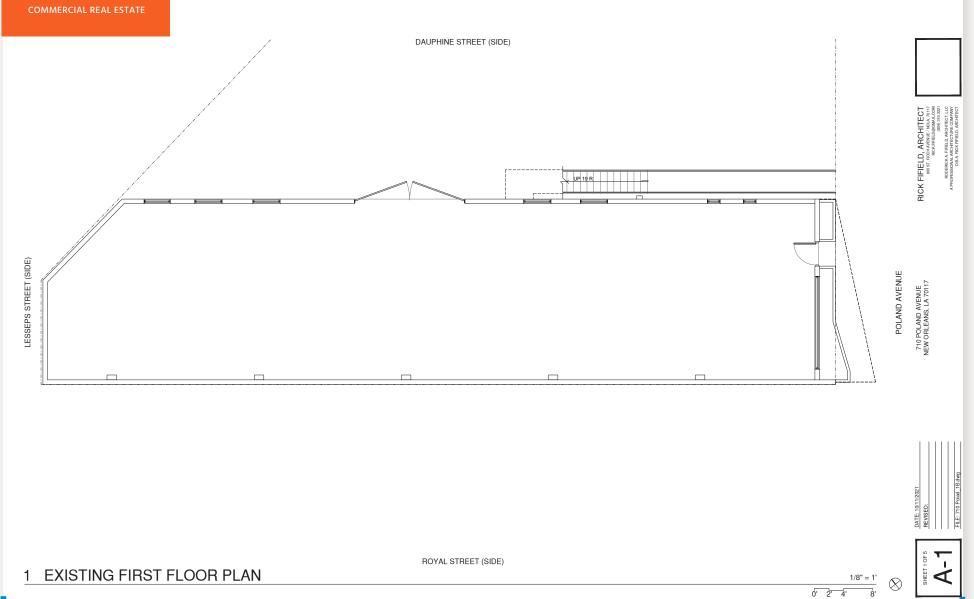

#### **DESCRIPTION**

Recently improved with structural updating throughout, 710 Poland is available for sale. Approximately 2,400 SF of white box ground floor commercial space, along with a framed out 2 bedroom/2 bath residential unit on the second floor and an enormous ~7,000 SF yard is available. The property is ~70% completed, with the following improvements finished: complete ceiling/attic/wall rebuild, termite abatement, masonry repair and tuckpointing interior and out, new gutters and downspouts, new roof structure, new HVAC and ducting, new electrical system throughout, and full architectural drawings available for several different proposed uses. The property is sold as is. The ground floor space is ideally situated with yard access, and perfect for bar, restaurant, tap-room, retail, events, etc. The subject property is located outside of the live music restriction zone in the Bywater.