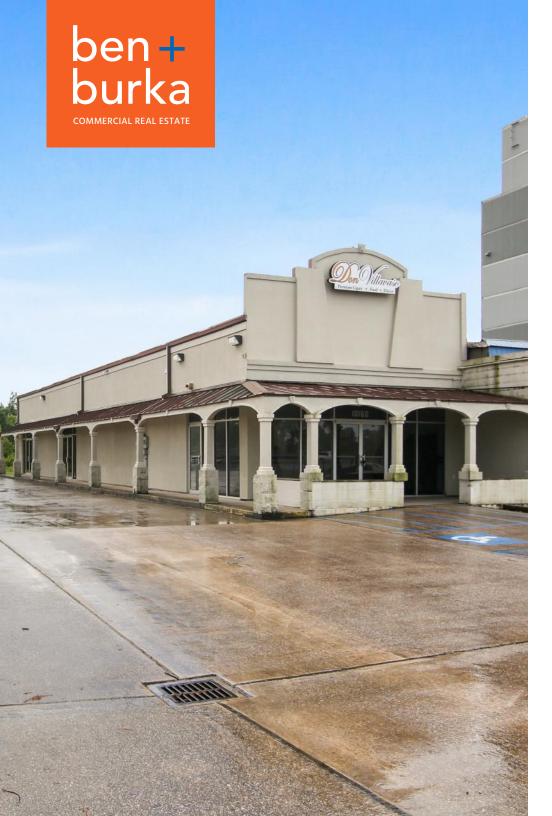

#### **DESCRIPTION**

Located on an extremely high visibility section of I-10, 10160 I-10 Service Road South offers 2 units and 2,600 SF of retail space along with significant excess land available for sale. The property has over 23,000 SF of excess vacant land that is buildable, in addition to the existing building and 25+ off-street parking spots.

**BLDG SIZE:** ~2,600 sf **SALE PRICE:** \$465,000.00

**LAND SIZE:** 40,684 **ZONING:** C-3