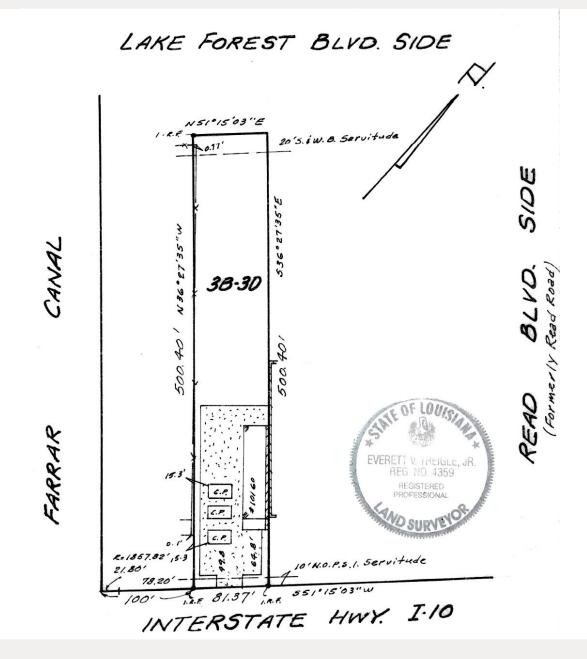

**BLDG SIZE:** ~2,600 sf **SALE PRICE:** \$465,000.00

**LAND SIZE:** 40,684 **ZONING:** C-3