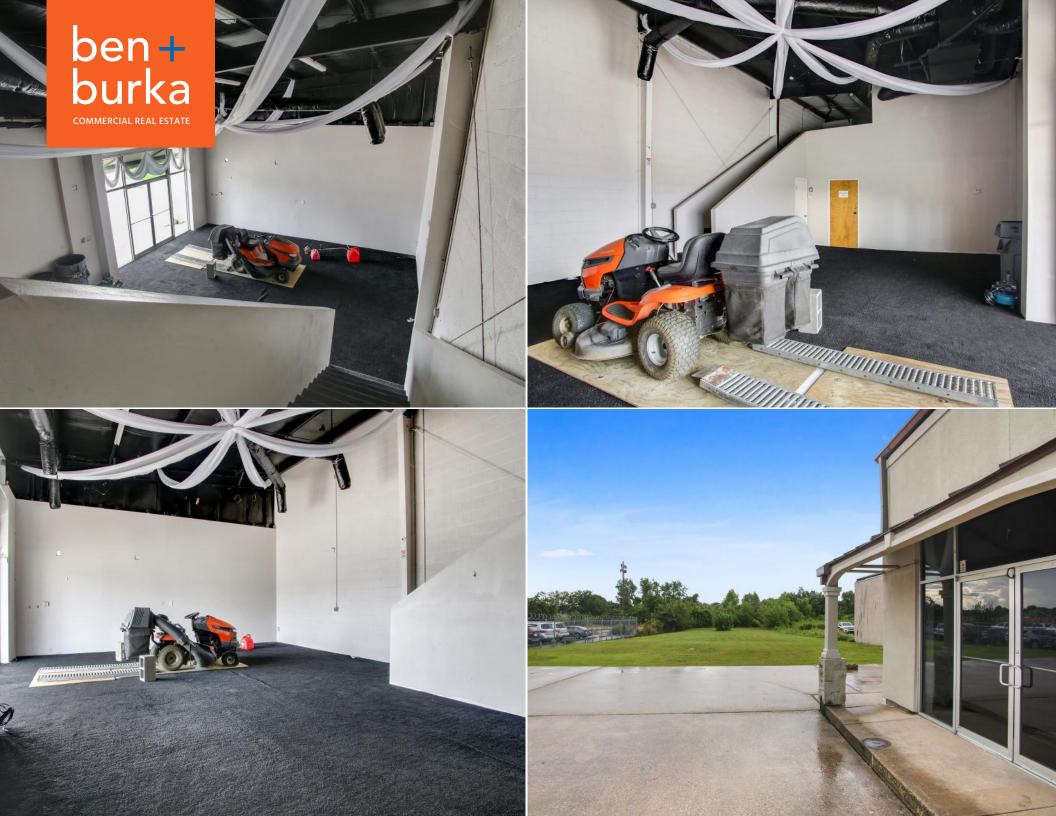

#### **DESCRIPTION**

Located on an extremely high visibility section of I-10, 10160 I-10 Service Road South offers 2 units and 2,600 SF of retail space along with significant excess land available for sale. The property has over 23,000 SF of excess vacant land that is buildable, in addition to the existing building and 25+ off-street parking spots.

**BLDG SIZE:** ~2,600 sf **SALE PRICE:** \$465,000.00

**LAND SIZE:** 40,684 **ZONING:** C-3