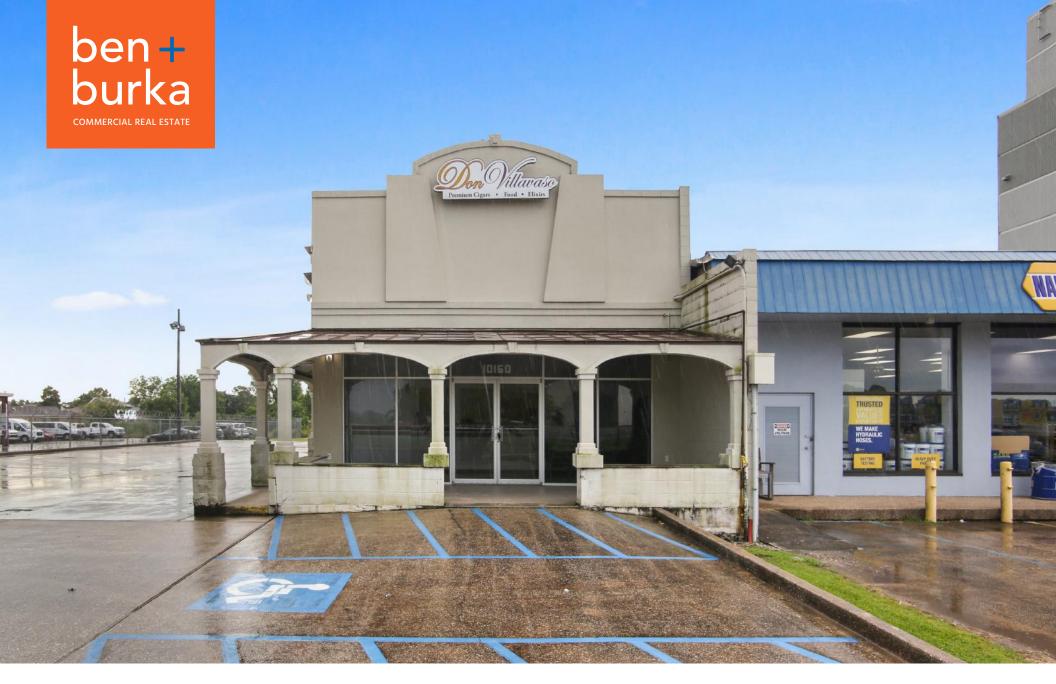

### **NEW ORLEANS EAST RETAIL CENTER**

10160 I-10 Service Road South, New Orleans, LA 70127

# NEW ORLEANS EAST RETAIL FOR SALE

10160 I-10 Service Rd South, New Orleans, LA 70127

#### **DESCRIPTION**

Located on an extremely high visibility section of I-10, 10160 I-10 Service Road South offers 2 units and 2,600 SF of retail space along with significant excess land available for sale. The property has over 23,000 SF of excess vacant land that is buildable, in addition to the existing building and 25+ off-street parking spots.

**BLDG SIZE:** ~2,600 sf **SALE PRICE:** \$465,000.00

**LAND SIZE:** 40,684 **ZONING:** C-3