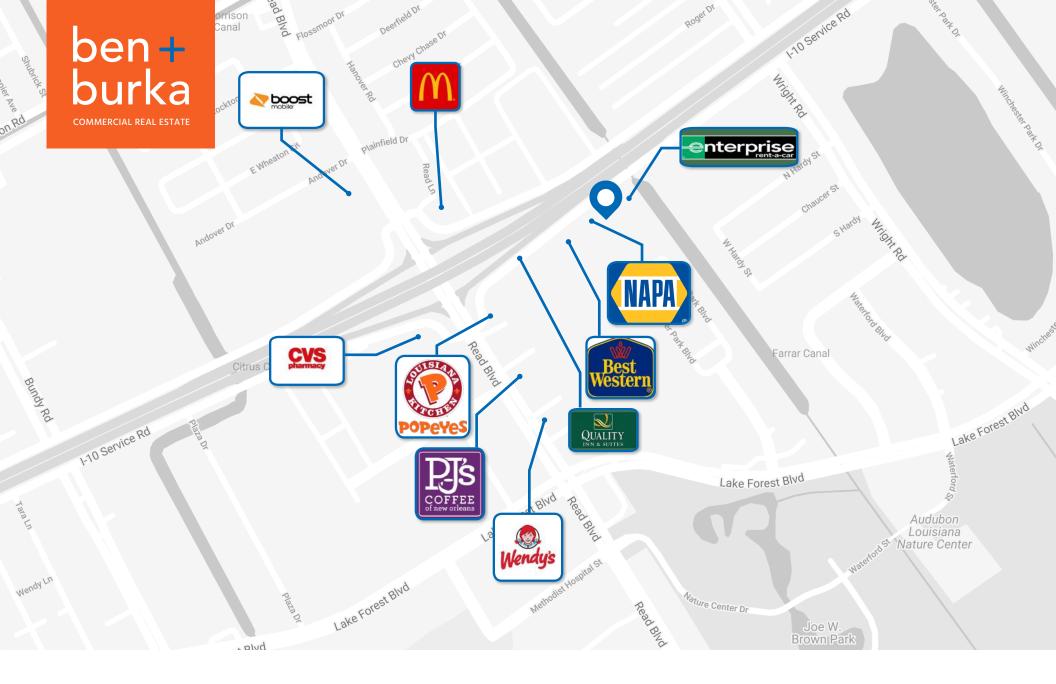

The property is zoned C-3, and as such allows for a wide range of commercial uses, including retail, office, day-care, grocery, bar, etc.

This space is located in close proximity to a number of national businesses such as Enterprise Rent a Car, Napa Auto Parts, Popeyes, Mcdonalds, Best Western, CVS, Wendy's, PJ's Coffee, etc.

### **POINTS OF INTEREST MAP**

O 10160 I-10 Service Rd South, New Orleans, LA 70127