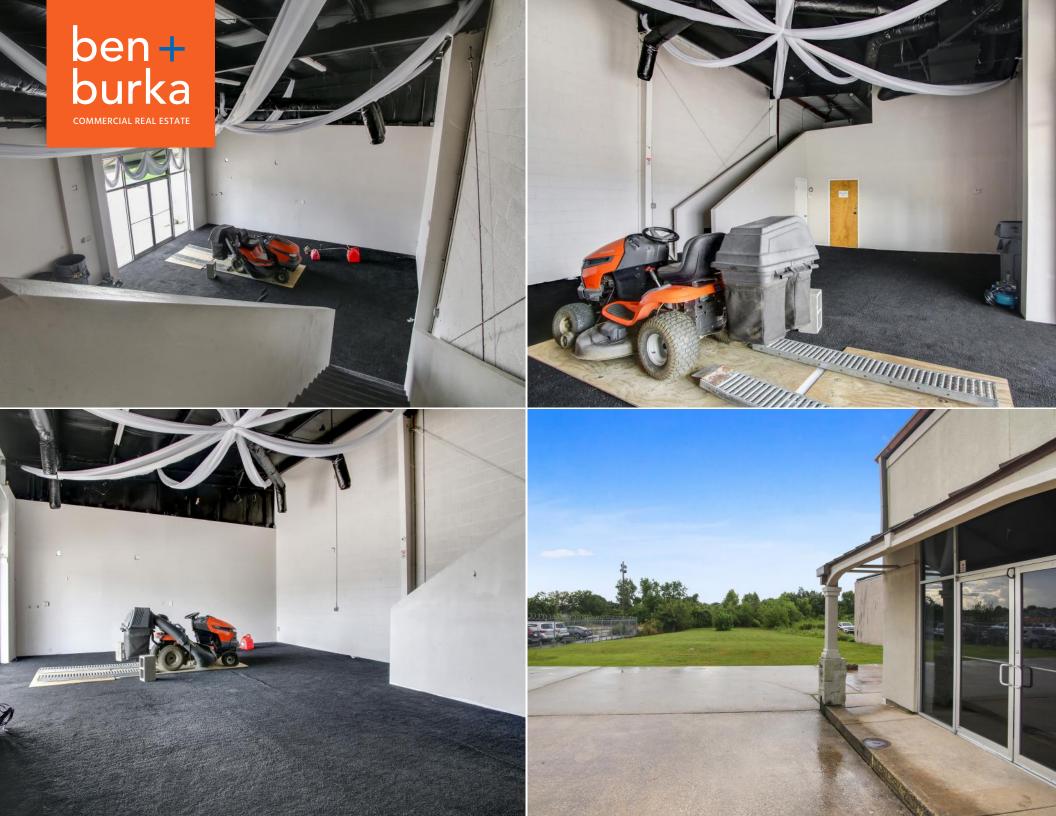

#### **DESCRIPTION**

Located on an extremely high visibility section of I-10, 10160 I-10 Service Road South offers 2 units and 2,600 SF of retail space along with significant excess land available for sale. The property has over 23,000 SF of excess vacant land that is buildable, in addition to the existing building and 25+ off-street parking spots.

**BLDG SIZE:** ~2,600 sf **SALE PRICE:** \$425,000.00

**LAND SIZE:** 40,684 **ZONING:** C-3