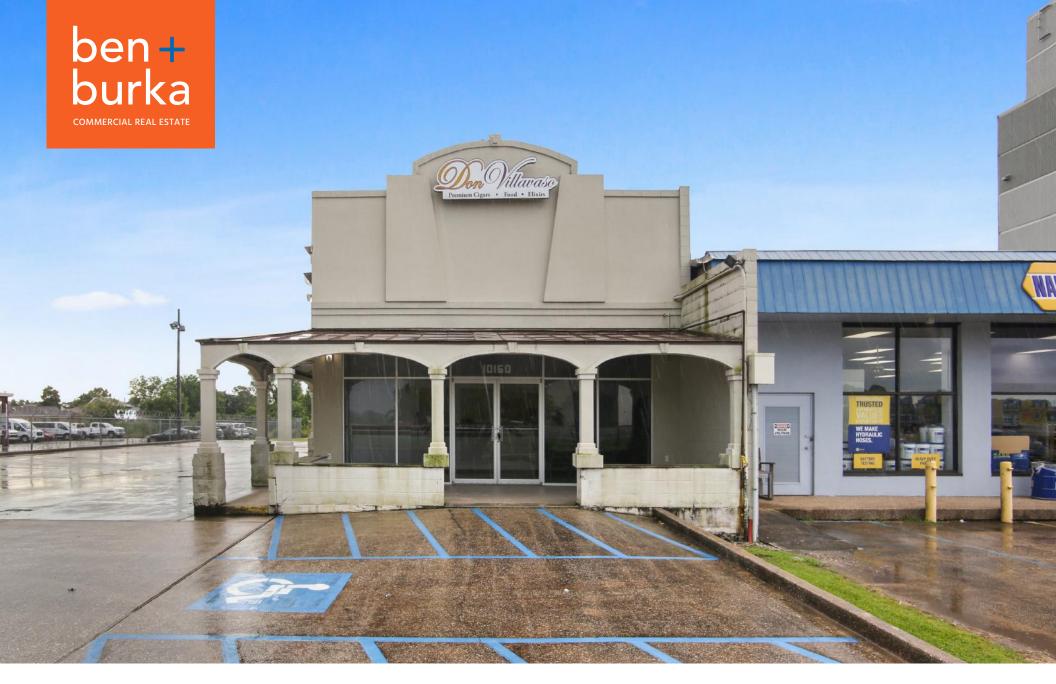

### **NEW ORLEANS EAST RETAIL CENTER**

10160 I-10 Service Road South, New Orleans, LA 70127

# NEW ORLEANS EAST RETAIL FOR SALE

10160 I-10 Service Rd South, New Orleans, LA 70127

#### **DESCRIPTION**

Located on an extremely high visibility section of I-10, 10160 I-10 Service Road South offers 2 units and 2,600 SF of retail space along with significant excess land available for sale. The property has over 23,000 SF of excess vacant land that is buildable, in addition to the existing building and 25+ off-street parking spots.

The property is zoned C-3, and as such allows for a wide range of commercial uses, including retail, office, day-care, grocery, bar, etc.

This space is located in close proximity to a number of national businesses such as Enterprise Rent a Car, Napa Auto Parts, Popeyes, Mcdonalds, Best Western, CVS, Wendy's, PJ's Coffee, etc.

**BLDG SIZE:** ~2,600 sf **SALE PRICE:** \$425,000.00

**LAND SIZE:** 40,684 **ZONING:** C-3