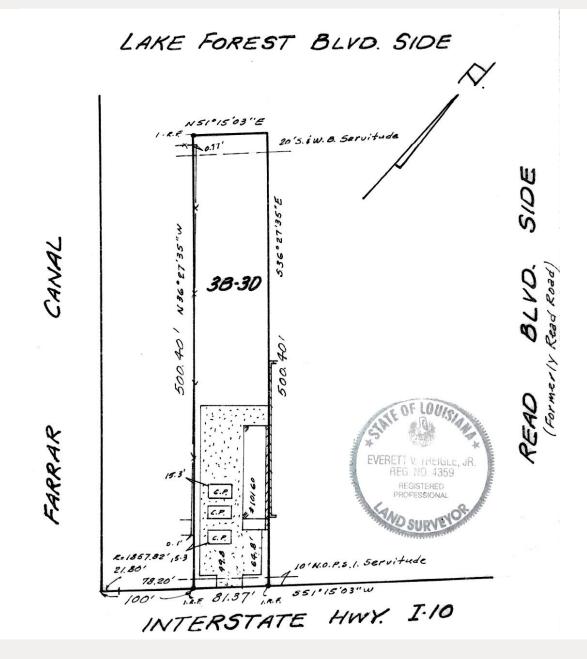

**BLDG SIZE:** ~2,600 sf **SALE PRICE:** \$425,000.00

**LAND SIZE:** 40,684 **ZONING:** C-3