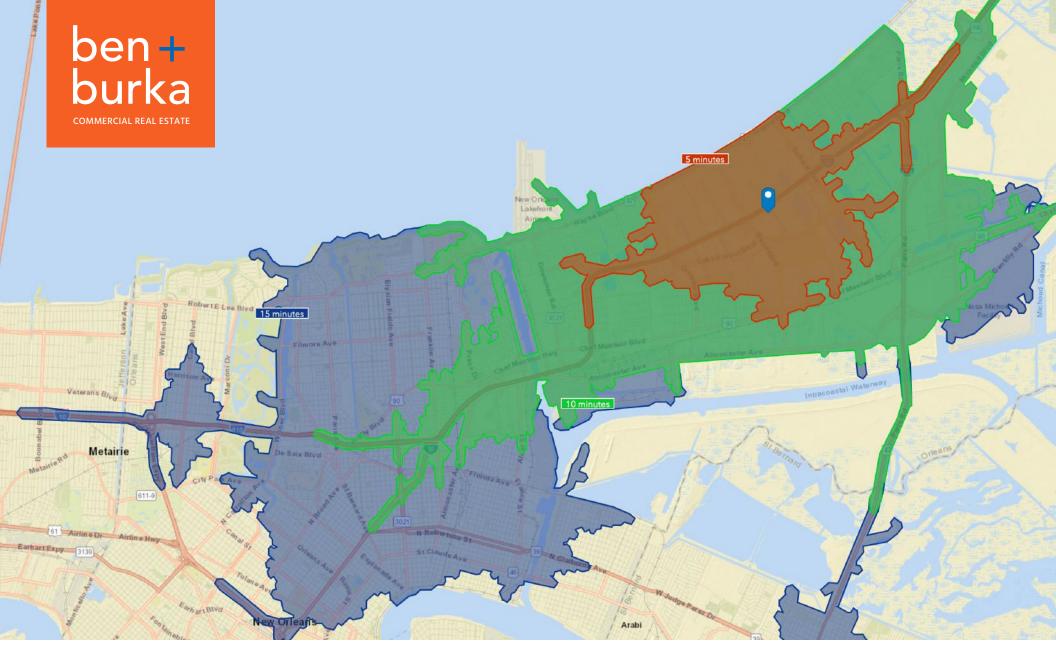

### **DRIVE TIME MAP**

For more information, pleae contact the Owner's exclusive representative:

#### **DEMOGRAPHICS**

| 2021 DEMOGRAPHICS | 5 minutes | 10 minutes | 15 minutes |
|-------------------|-----------|------------|------------|
| POPULATION        | 33,157    | 80,866     | 189,017    |
| AVERAGE HH INCOME | \$51,184  | \$49,801   | \$60,420   |