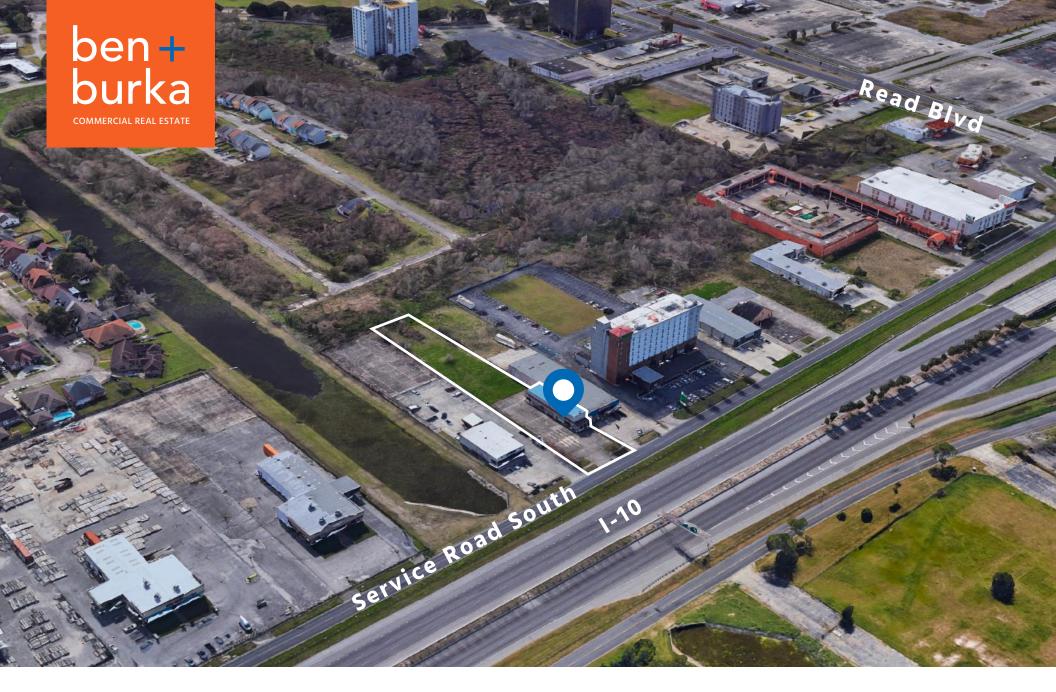

### **POINTS OF INTEREST MAP**

O 10160 I-10 Service Rd South, New Orleans, LA 70127

### **AERIAL VIEW**

O 10160 I-10 Service Rd South, New Orleans, LA 70127