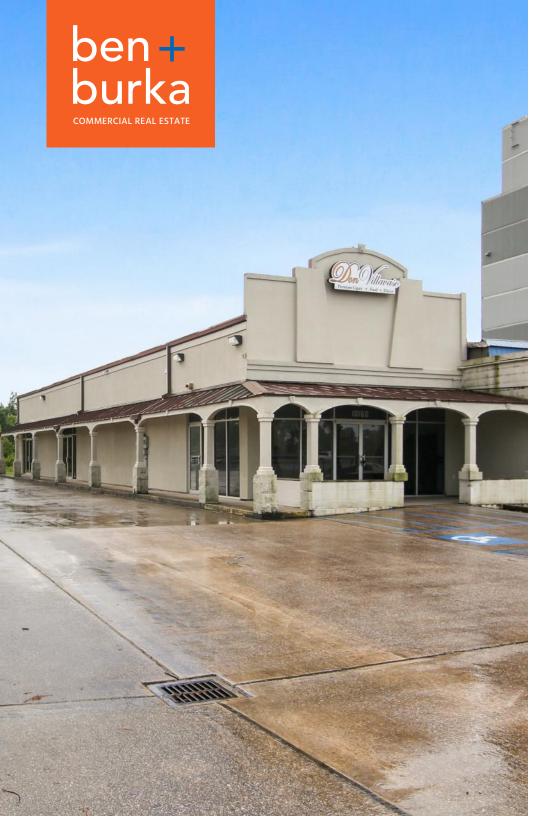

#### **DESCRIPTION**

Located on an extremely high visibility section of I-10, 10160 I-10 Service Road South offers 2 units and 2,600 SF of retail space along with significant excess land available for sale. The property has over 23,000 SF of excess vacant land that is buildable, in addition to the existing building and 25+ off-street parking spots.

The property is zoned C-3, and as such allows for a wide range of commercial uses, including retail, office, day-care, grocery, bar, etc.

This space is located in close proximity to a number of national businesses such as Enterprise Rent a Car, Napa Auto Parts, Popeyes, Mcdonalds, Best Western, CVS, Wendy's, PJ's Coffee, etc.

**BLDG SIZE:** ~2,600 sf **SALE PRICE:** \$425,000.00

**LAND SIZE:** 40,684 **ZONING:** C-3