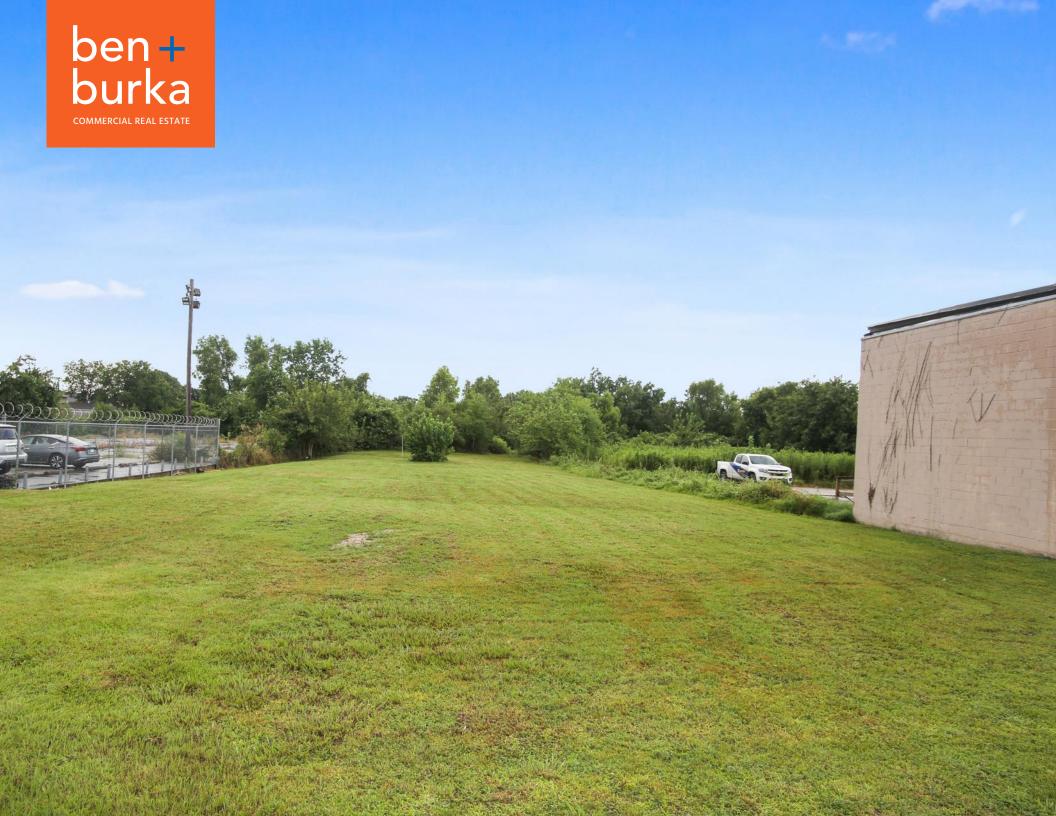

#### **DESCRIPTION**

Located on an extremely high visibility section of I-10, 10160 I-10 Service Road South offers 2 units and 2,600 SF of retail space along with significant excess land available for sale. The property has over 23,000 SF of excess vacant land that is buildable, in addition to the existing building and 25+ off-street parking spots.