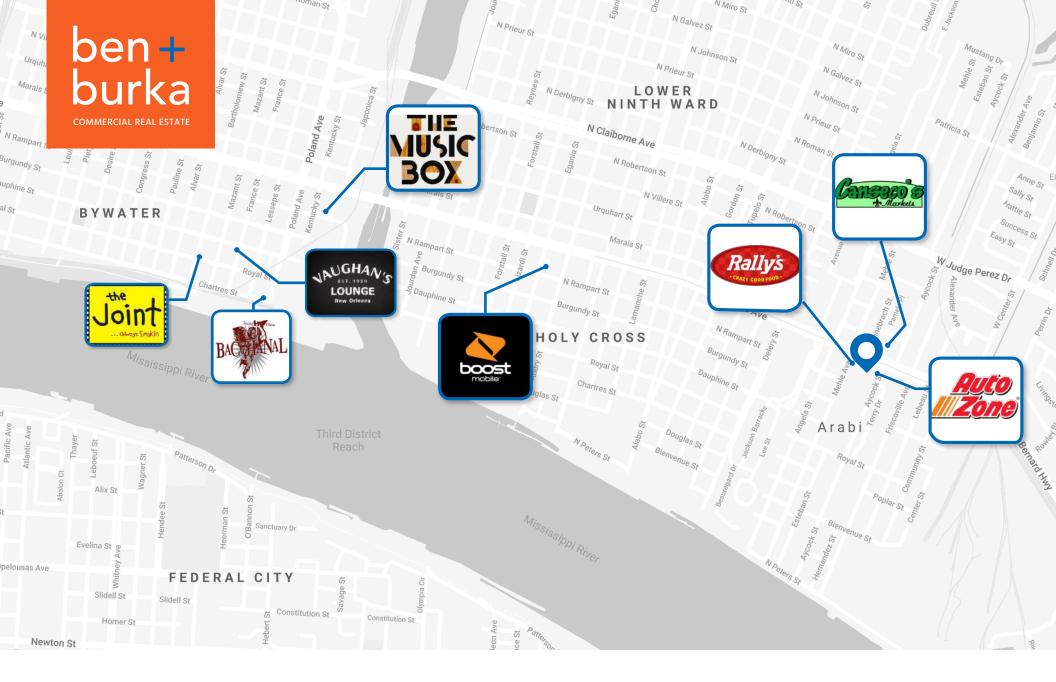

rmerly operated as a Waffle House, 6720 St. Claude Avenue offers a high traffic quick service restaurant available. The property is immediately adjacent to Rally's and Auto Zone and benefits from excellent visibility and exposure on St. Claude Avenue in the heart of Arabi. The property is vacant and is in need of buildout. The site features 32 off-street parking spaces and is ideal for a QSR, neighborhood restaurant, or for redevelopment.

**BLDG SIZE:** ~1,600 sf **PRICE:** Inquire Within

**LAND SIZE:** ~19,800 **ZONING:** C-2

#### **DEMOGRAPHICS**

| 2021 DEMOGRAPHICS | 5 minutes | 10 minutes | 15 minutes |
|-------------------|-----------|------------|------------|
| POPULATION        | 17,332    | 60,590     | 148,978    |
| AVERAGE HH INCOME | \$53,739  | \$57,098   | \$58,441   |



### **POINTS OF INTEREST MAP**

O 6720 St. Claude Avenue, Arabi, LA 70032





#### **AERIAL VIEW**

O 6720 St. Claude Avenue, Arabi, LA 70032



#### **DRIVE TIME MAP**

O 6720 St. Claude Avenue, Arabi, LA 70032

For more information, pleae contact the exclusive representative:

# ben+burka

**COMMERCIAL REAL ESTATE** 

# BEN JACOBSON OWNER/AGENT

1900 Cadiz Street, Suite A New Orleans, LA 70115 504.301.1002 ben@benburka.com

#### AARON KAZANOFF OWNER/ AGENT

1900 Cadiz Street, Suite A New Orleans, LA 70115 504.301.1002 aaron@benburka.com

# CASEY BURKA OWNER/ AGENT

1900 Cadiz Street, Suite A New Orleans, LA 70115 504.301.1002 casey@benburka.com