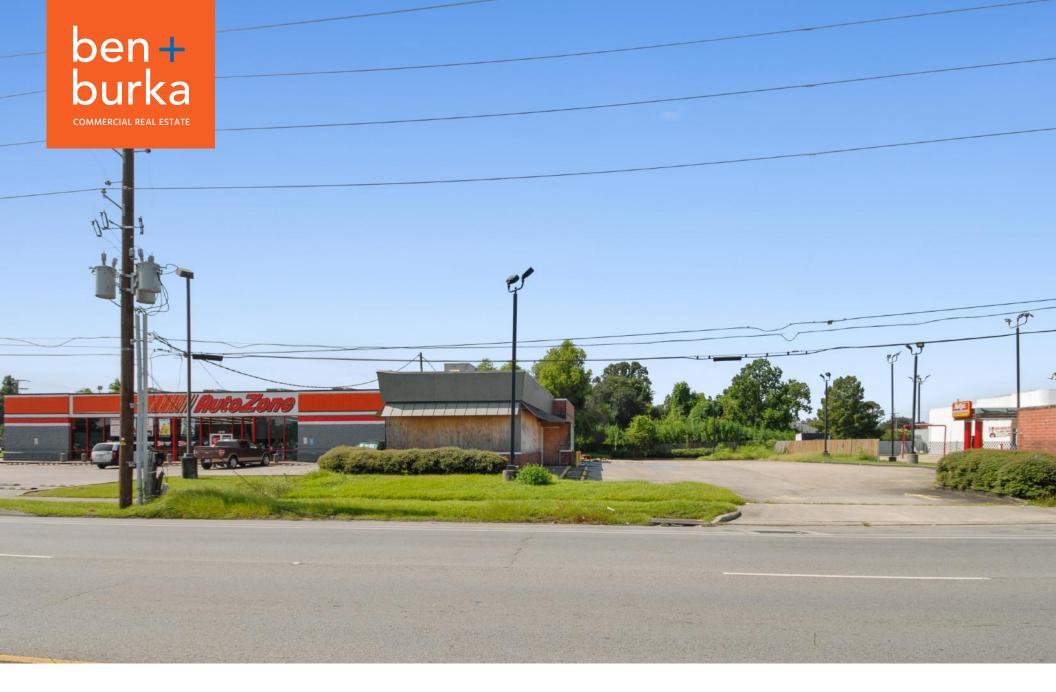

#### **DESCRIPTION**

Formerly operated as a Waffle House, 6720 St. Claude Avenue offers a high traffic quick service restaurant available. The property is immediately adjacent to Rally's and Auto Zone and benefits from excellent visibility and exposure on St. Claude Avenue in the heart of Arabi. The property is vacant and is in need of buildout. The site features 32 off-street parking spaces and is ideal for a QSR, neighborhood restaurant, or for redevelopment.

**BLDG SIZE:** ~1,600 sf **PRICE:** Inquire Within

**LAND SIZE:** ~19,800 **ZONING:** C-2