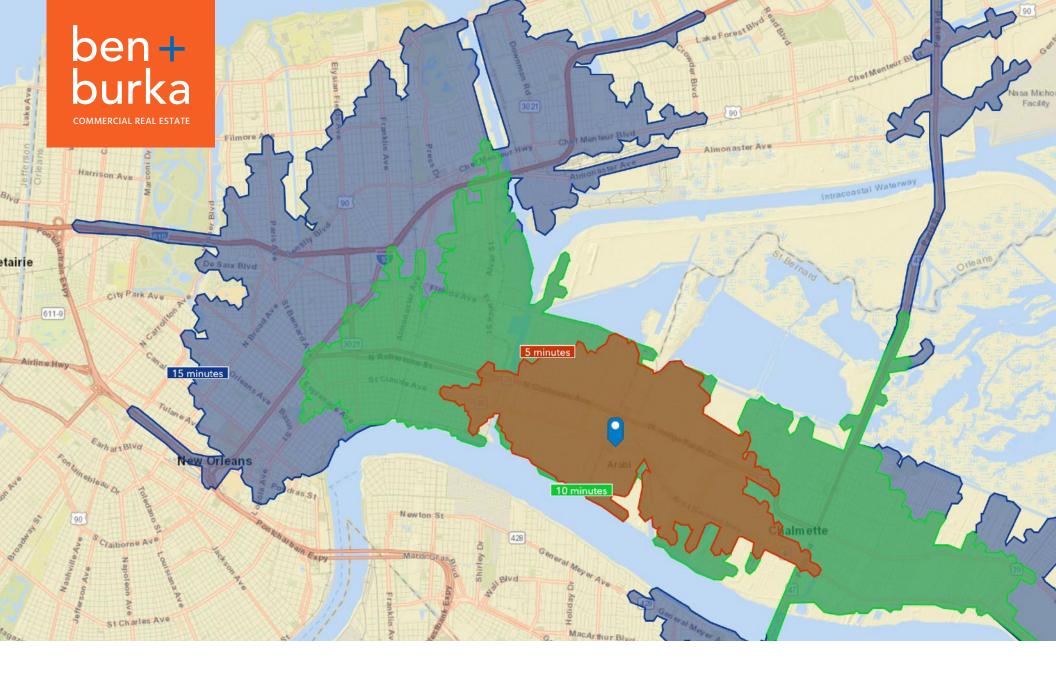

#### **DRIVE TIME MAP**

O 6720 St. Claude Avenue, Arabi, LA 70032

For more information, pleae contact the exclusive representative:

#### **DEMOGRAPHICS**

| 2021 DEMOGRAPHICS | 5 minutes | 10 minutes | 15 minutes |
|-------------------|-----------|------------|------------|
| POPULATION        | 17,332    | 60,590     | 148,978    |
| AVERAGE HH INCOME | \$53,739  | \$57,098   | \$58,441   |