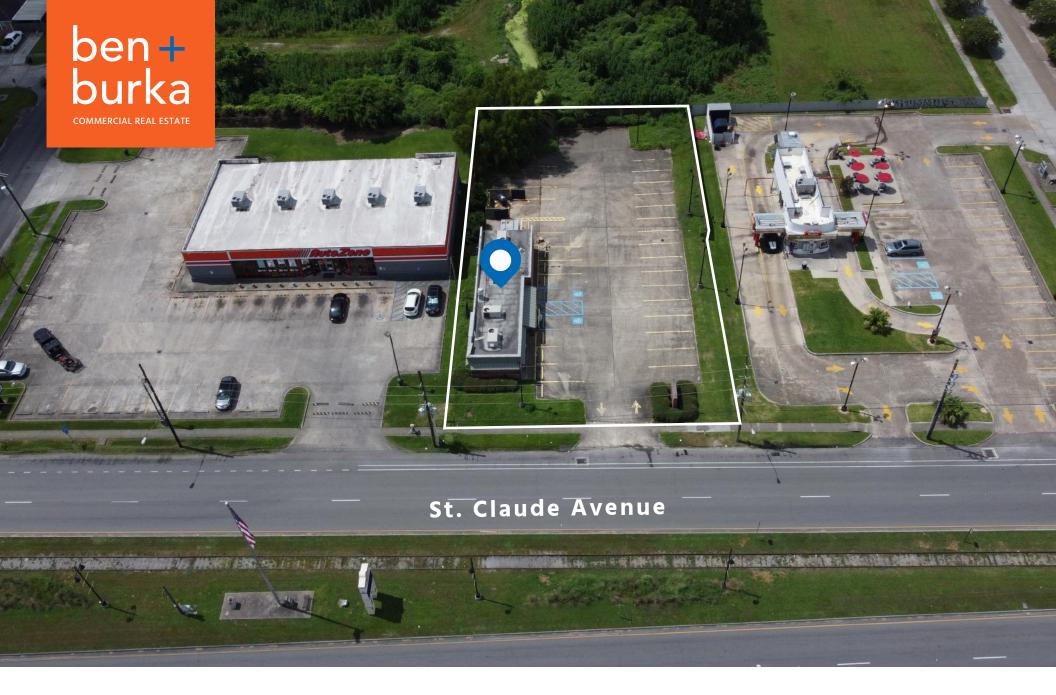

#### **AERIAL VIEW**

O 6720 St. Claude Avenue, Arabi, LA 70032

#### **DESCRIPTION**

Formerly operated as a Waffle House, 6720 St. Claude Avenue offers a high traffic quick service restaurant available. The property is immediately adjacent to Rally's and Auto Zone and benefits from excellent visibility and exposure on St. Claude Avenue in the heart of Arabi. The property is vacant and is in need of buildout. The site features 32 off-street parking spaces and is ideal for a QSR, neighborhood restaurant, or for redevelopment.

**BLDG SIZE:** ~1,600 sf **PRICE:** Inquire Within

**LAND SIZE:** ~19,800 **ZONING:** C-2