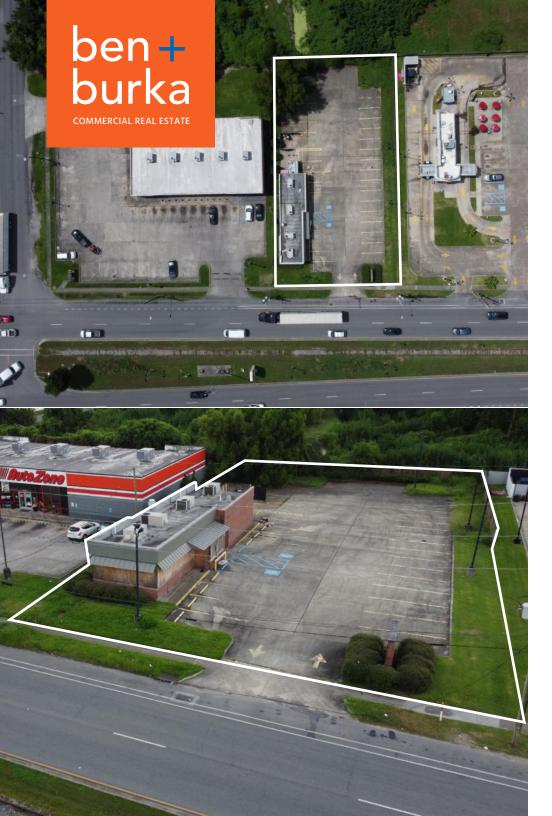

#### **AERIAL VIEW**

O 6720 St. Claude Avenue, Arabi, LA 70032

**BLDG SIZE:** ~1,600 sf **PRICE:** Inquire Within

**LAND SIZE:** ~19,800 **ZONING:** C-2