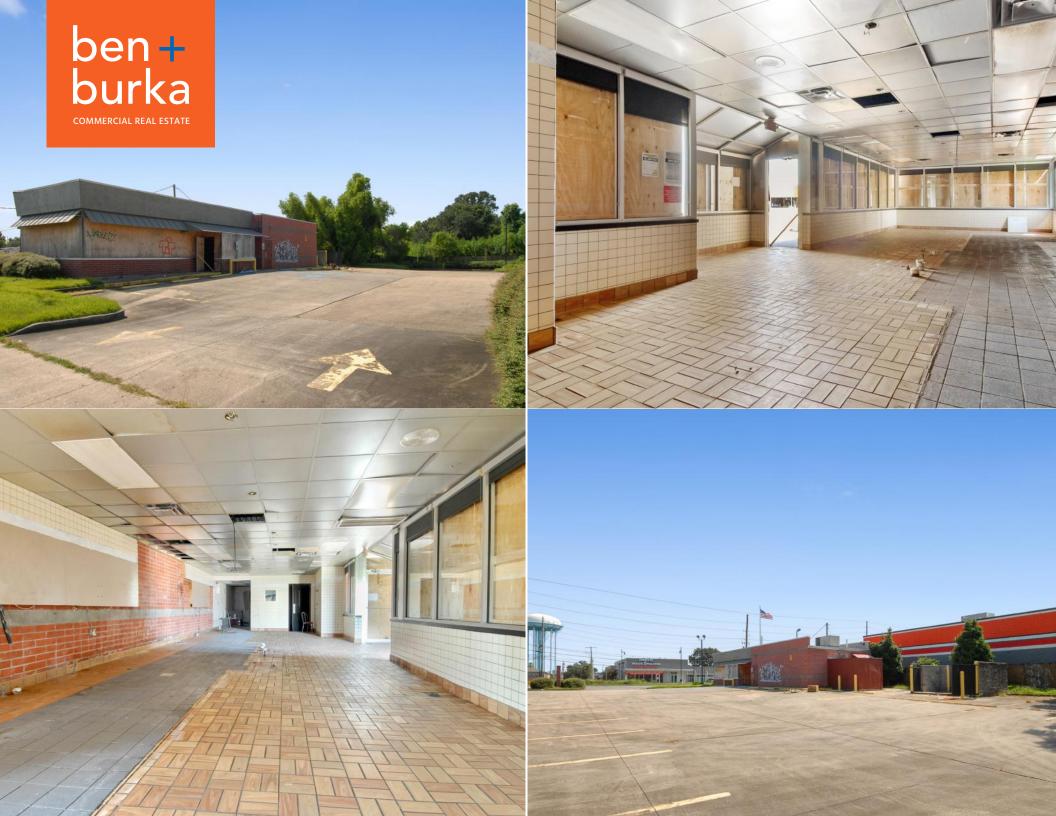

#### **DESCRIPTION**

Formerly operated as a Waffle House, 6720 St. Claude Avenue offers a high traffic quick service restaurant available. The property is immediately adjacent to Rally's and Auto Zone and benefits from excellent visibility and exposure on St. Claude Avenue in the heart of Arabi. The property is vacant and is in need of buildout. The site features 32 off-street parking spaces and is ideal for a QSR, neighborhood restaurant, or for redevelopment.