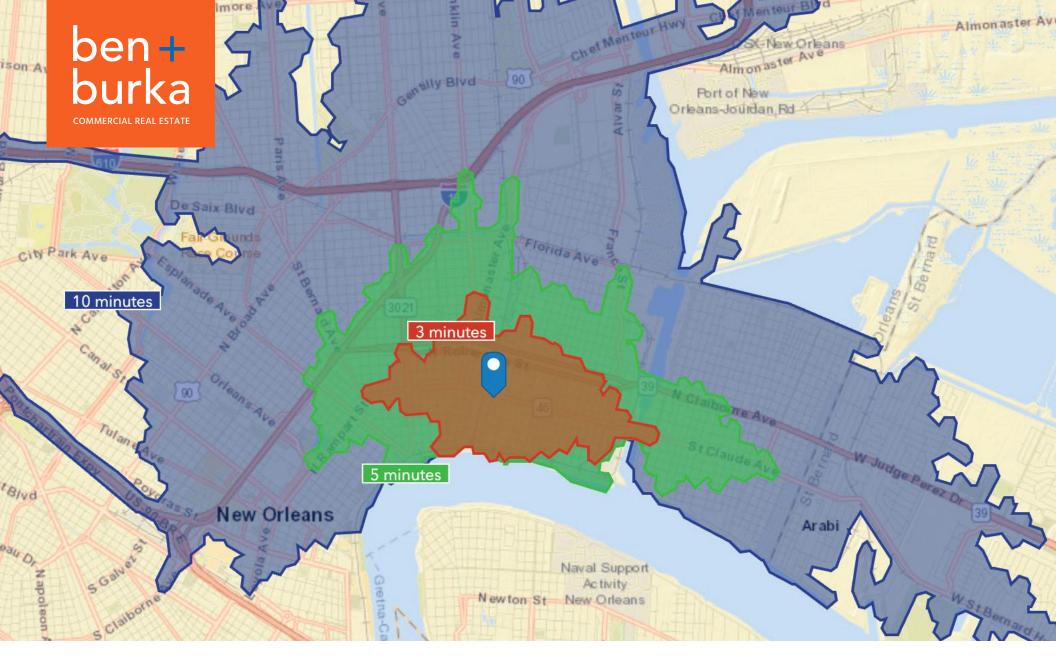

#### **DEMOGRAPHICS**

| 2020 DEMOGRAPHICS    | 3 minutes | 5 minutes | 10 minutes |
|----------------------|-----------|-----------|------------|
| ESTIMATED POPULATION | 13,068    | 31,118    | 105,454    |
| AVERAGE HH INCOME    | \$54,142  | \$52,108  | \$52,357   |

#### **DRIVE TIME MAP**

Solid-32 St. Claude Avenue, New Orleans, LA 70117

For more information, pleae contact the Owner's exclusive representative: