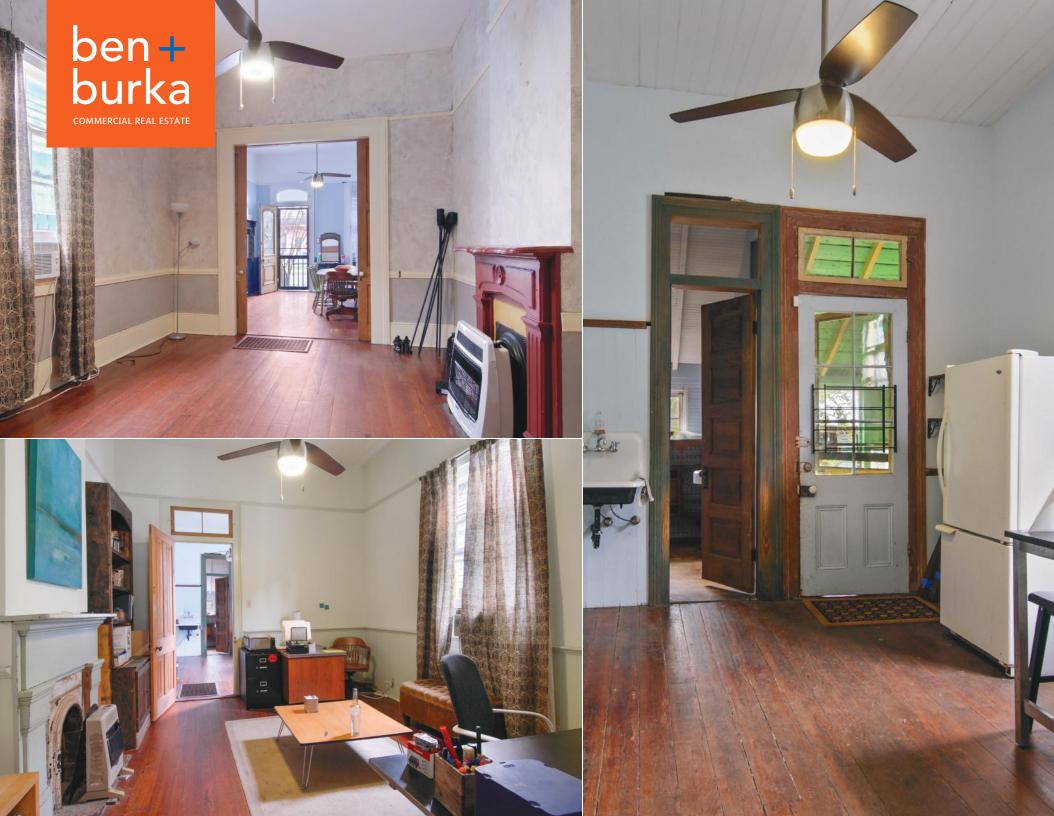

#### DESCRIPTION

A must-see, majestic property in the heart of St. Claude. Nestled in between some of the Bywater's finest establishments, this gem, with over 150' of commercial frontage, is ripe for a new life. Red's Chinese, The Domino Lounge, Bywater Framing, N7, The Saturn Bar, The NOLA Bark Market, Galaxie Tacos, St. Germain, Sea Cave Arcade, The Get Down Lounge, and Junction are ALL located less than a block away. The backyard is enormous and forest-like. All buildings have most of their architectural antiques intact (original hardwood floors, fireplaces, windows, doors, etc) and all buildings qualify for state and federal historic tax credits. The offering is available both for sale and for master lease.