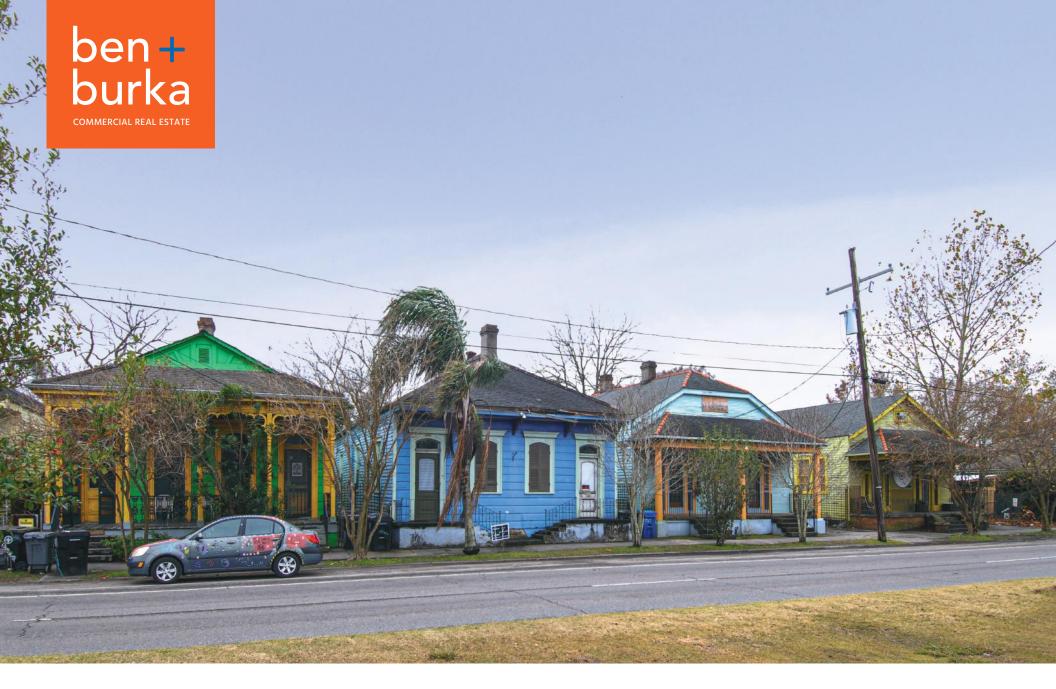

## LARGE ST. CLAUDE COMMERCIAL ASSEMBLAGE

3014-32 St. Claude Avenue, New Orleans, LA 70117

# LARGE ST. CLAUDE COMMERCIAL ASSEMBLAGE

3014-32 St. Claude Avenue, New Orleans, LA 70117

#### DESCRIPTION

A must-see, majestic property in the heart of St. Claude. Nestled in between some of the Bywater's finest establishments, this gem, with over 150' of commercial frontage, is ripe for a new life. Red's Chinese, The Domino Lounge, Bywater Framing, N7, The Saturn Bar, The NOLA Bark Market, Galaxie Tacos, St. Germain, Sea Cave Arcade, The Get Down Lounge, and Junction are ALL located less than a block away. The backyard is enormous and forest-like. All buildings have most of their architectural antiques intact (original hardwood floors, fireplaces, windows, doors, etc) and all buildings qualify for state and federal historic tax credits. The offering is available both for sale and for master lease.