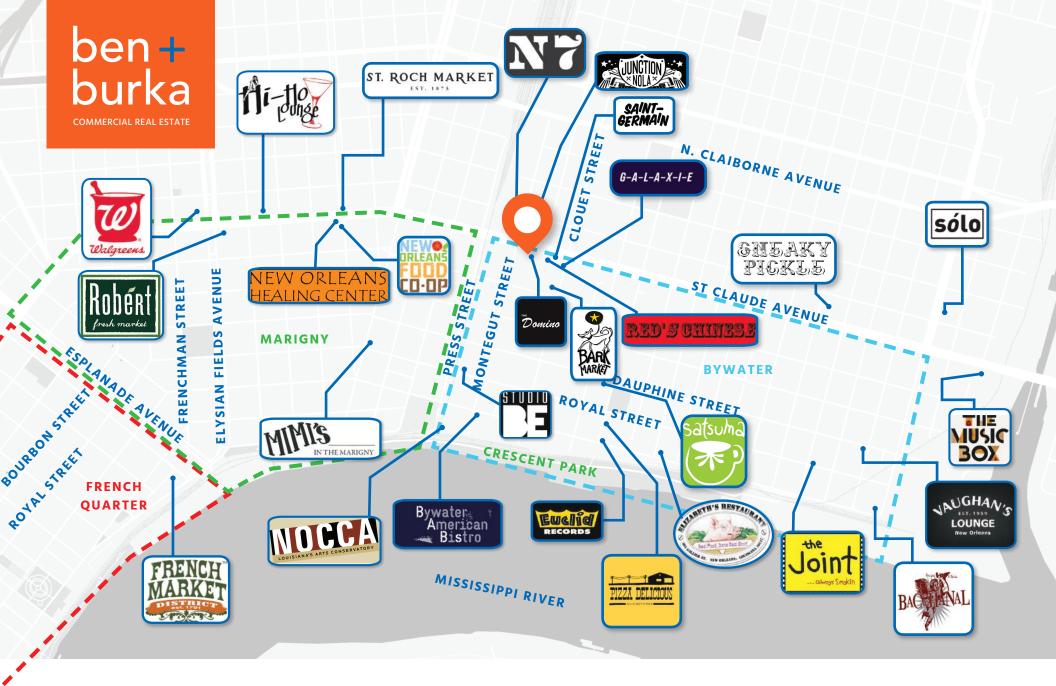

## POINTS OF INTEREST MAP

🝳 3014-32 St. Claude Avenue, New Orleans, LA 70117

#### DESCRIPTION

A must-see, majestic property in the heart of St. Claude. Nestled in between some of the Bywater's finest establishments, this gem, with over 150' of commercial frontage, is ripe for a new life. Red's Chinese, The Domino Lounge, Bywater Framing, N7, The Saturn Bar, The NOLA Bark Market, Galaxie Tacos, St. Germain, Sea Cave Arcade, The Get Down Lounge, and Junction are ALL located less than a block away. The backyard is enormous and forest-like. All buildings have most of their architectural antiques intact (original hardwood floors, fireplaces, windows, doors, etc) and all buildings qualify for state and federal historic tax credits. The offering is available both for sale and for master lease.