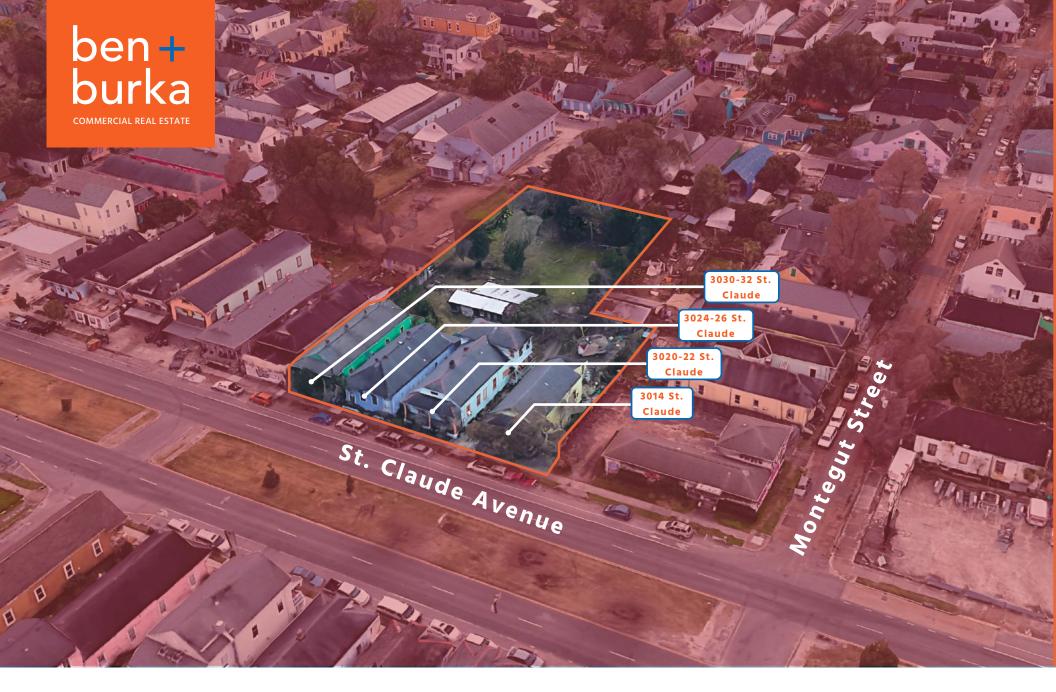

#### **AERIAL VIEW**

**Q** 3014-32 St. Claude Avenue, New Orleans, LA 70117

## **AERIAL VIEW**

**Q** 3014-32 St. Claude Avenue, New Orleans, LA 70117