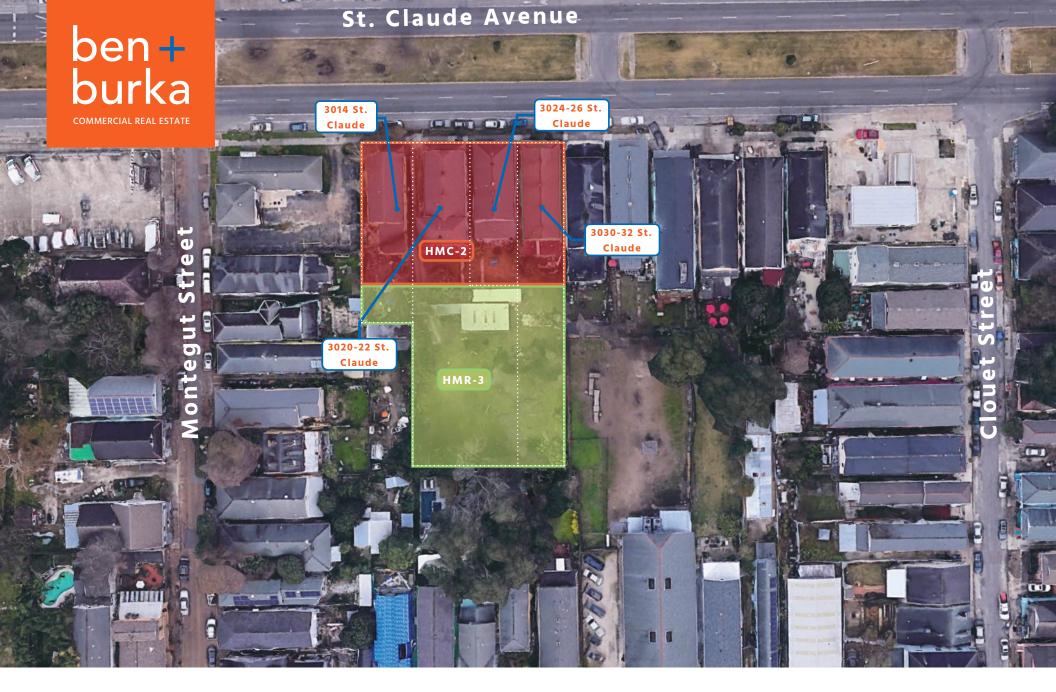

#### **AERIAL VIEW**

**Q** 3014-32 St. Claude Avenue, New Orleans, LA 70117

## **AERIAL VIEW**

**Q** 3014-32 St. Claude Avenue, New Orleans, LA 70117

3020-22 St. Claude:

2,694 SF (bldg)

14,821 SF (land)

3030-32 St. Claude:

1,950 SF (bldg)

7,552 SF (land)

2 br/1.5 ba each duplex

Front and rear porch, rear shed, excess land, good condition

1 br/1 ba each raised duplex

excess land, great condition

Front and rear porch, rear shed,

#### 3014 St. Claude:

- 1,693 SF (bldg)
- 4,805 SF (land)
- 2 br/2 ba SFH
- Central air, hardwood floors, great condition

#### 3024-26 St. Claude:

- 2,000 SF (bldg)
- 3,990 SF (land)
- 2 br/1 ba & 1 br/1 ba raised duplex
  Central air, front porch, rear shed,
- good condition

| LAND SIZE: 31,168 SF          | ZONING: HMC-2/HMR-3            |
|-------------------------------|--------------------------------|
| BLDG SIZE: 8,192 SF           | TOTAL # OF BLDGS: 4            |
| <b>SALE PRIC:</b> \$1,900,000 | LEASE PRICE: \$15,000/mo + NNN |