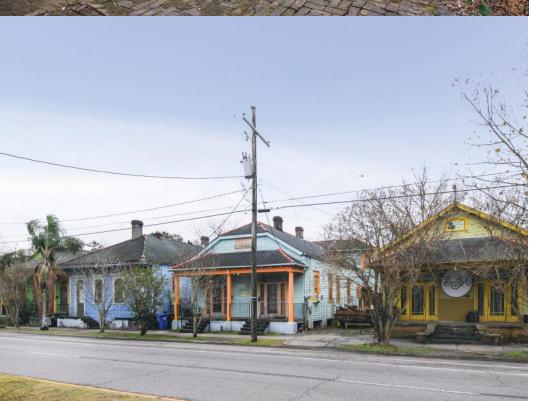

#### DESCRIPTION

A must-see, majestic property in the heart of St. Claude. Nestled in between some of the Bywater's finest establishments, this gem, with over 150' of commercial frontage, is ripe for a new life. Red's Chinese, The Domino Lounge, Bywater Framing, N7, The Saturn Bar, The NOLA Bark Market, Galaxie Tacos, St. Germain, Sea Cave Arcade, The Get Down Lounge, and Junction are ALL located less than a block away. The backyard is enormous and forest-like. All buildings have most of their architectural antiques intact (original hardwood floors, fireplaces, windows, doors, etc) and all buildings qualify for state and federal historic tax credits. The offering is available both for sale and for master lease.

3020-22 St. Claude:

2,694 SF (bldg)

14,821 SF (land)

3030-32 St. Claude:

1,950 SF (bldg)

7,552 SF (land)

2 br/1.5 ba each duplex

Front and rear porch, rear shed, excess land, good condition

1 br/1 ba each raised duplex

excess land, great condition

Front and rear porch, rear shed,

#### 3014 St. Claude:

- 1,693 SF (bldg)
- 4,805 SF (land)
- 2 br/2 ba SFH
- Central air, hardwood floors, great condition

#### 3024-26 St. Claude:

- 2,000 SF (bldg)
- 3,990 SF (land)
- 2 br/1 ba & 1 br/1 ba raised duplex
  Central air, front porch, rear shed,
- good condition

| LAND SIZE: 31,168 SF          | ZONING: HMC-2/HMR-3            |
|-------------------------------|--------------------------------|
| BLDG SIZE: 8,192 SF           | TOTAL # OF BLDGS: 4            |
| <b>SALE PRIC:</b> \$1,900,000 | LEASE PRICE: \$15,000/mo + NNN |