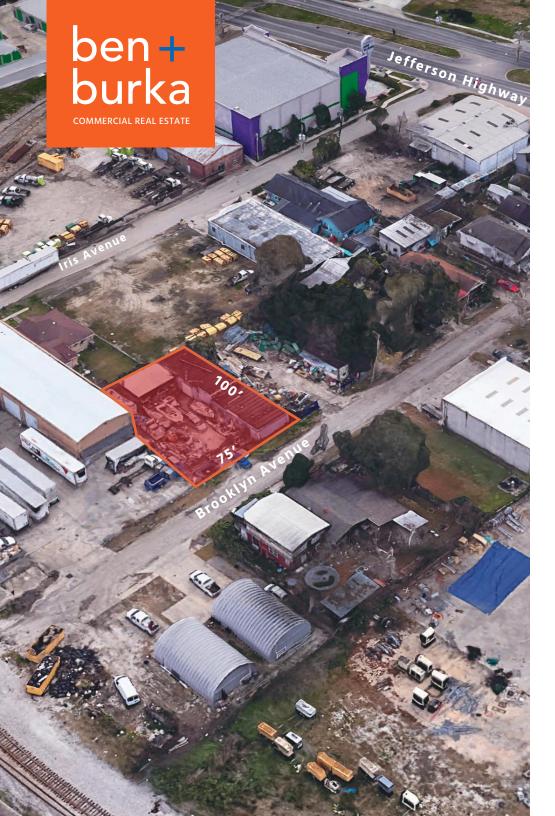

#### **DESCRIPTION**

Located in Jefferson Parish, just off Jefferson Highway, 575 Brooklyn Ave is currently used for storage with two buildings on the site. The property is offered as vacant land given the condition of the structures. The property will be delivered vacant at act of sale, and is currently tenanted on a month to month lease.

The site has generous M1 Industrial zoning allowing for a multitude of commercial and industrial uses.

The property is located on the New Orleans side of the bend in Jefferson Hwy, near Ochsner's main campus, Crabby Jacks, Lowes, Salvation Army, Prestige Flooring, and a multitude of other commercial users.

**PROP TYPE:** Vacant Land **ZONING:** M1 Industrial

**LAND SIZE:** 7,500 SF **PRICE:** \$115,000 (\$15.33/SF)