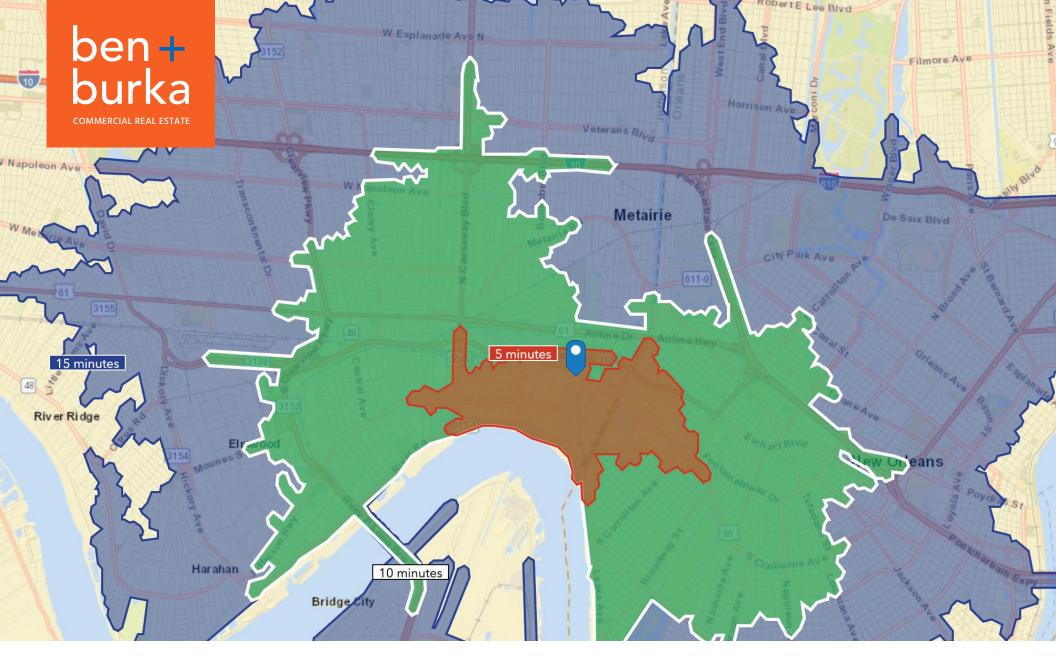

#### **DEMOGRAPHICS**

| 2020 DEMOGRAPHICS    | 5 minutes | 10 minutes | 15 minutes |
|----------------------|-----------|------------|------------|
| ESTIMATED POPULATION | 11,300    | 96,420     | 307,026    |
| AVERAGE HH INCOME    | \$56,011  | \$78,135   | \$78,597   |

# **DRIVE TIME MAP**

For more information, pleae contact the Owner's exclusive representative: