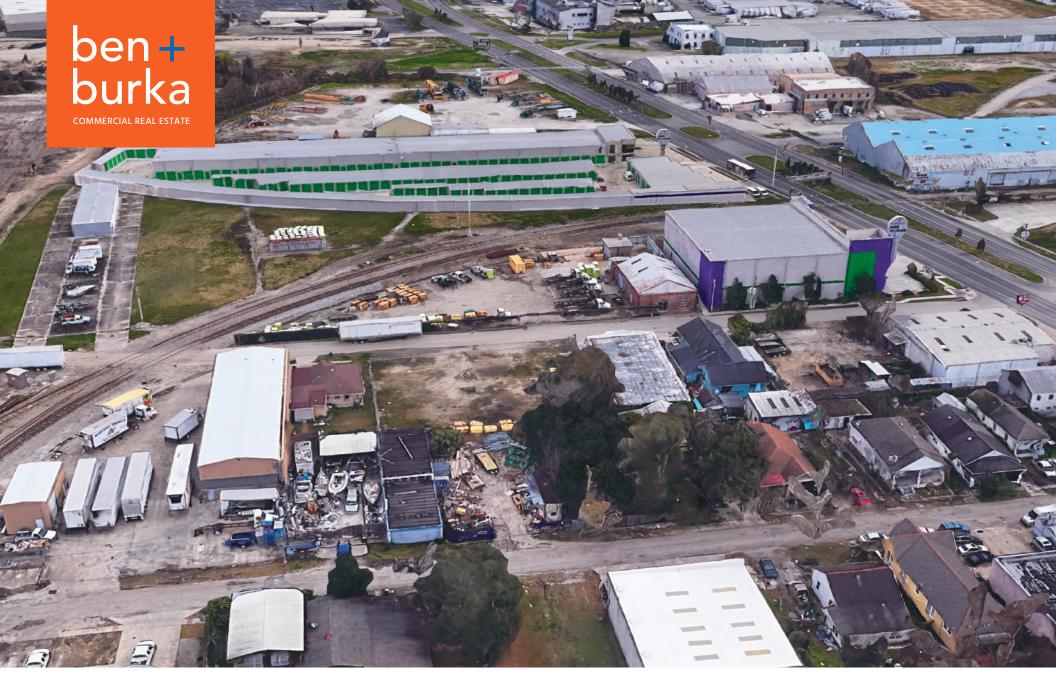

#### **DESCRIPTION**

Located in Jefferson Parish, just off Jefferson Highway, 575 Brooklyn Ave is currently used for storage with two buildings on the site. The property is offered as vacant land given the condition of the structures. The property will be delivered vacant at act of sale, and is currently tenanted on a month to month lease.

The site has generous M1 Industrial zoning allowing for a multitude of commercial and industrial uses.

The property is located on the New Orleans side of the bend in Jefferson Hwy, near Ochsner's main campus, Crabby Jacks, Lowes, Salvation Army, Prestige Flooring, and a multitude of other commercial users.