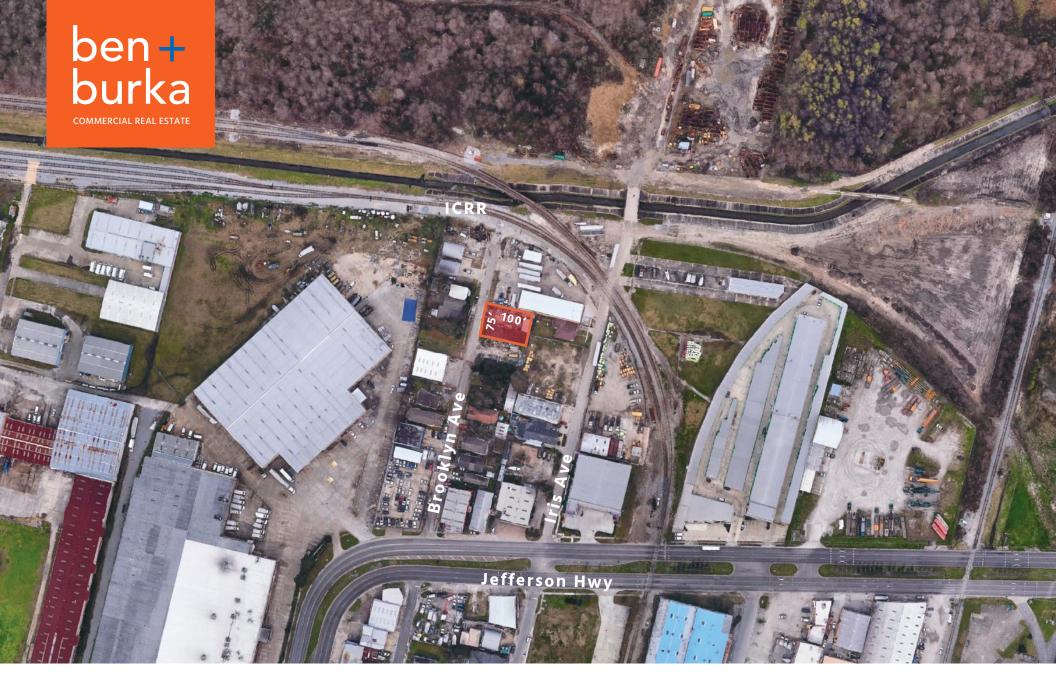

#### **DESCRIPTION**

Located in Jefferson Parish, just off Jefferson Highway, 575 Brooklyn Ave is currently used for storage with two buildings on the site. The property is offered as vacant land given the condition of the structures. The property will be delivered vacant at act of sale, and is currently tenanted on a month to month lease.

The site has generous M1 Industrial zoning allowing for a multitude of commercial and industrial uses.

The property is located on the New Orleans side of the bend in Jefferson Hwy, near Ochsner's main campus, Crabby Jacks, Lowes, Salvation Army, Prestige Flooring, and a multitude of other commercial users.

**PROP TYPE:** Vacant Land **ZONING:** M1 Industrial

**LAND SIZE:** 7,500 SF **PRICE:** \$115,000 (\$15.33/SF)

# **AERIAL VIEW**

O 575 Brooklyn Avenue, Jefferson, LA 70121