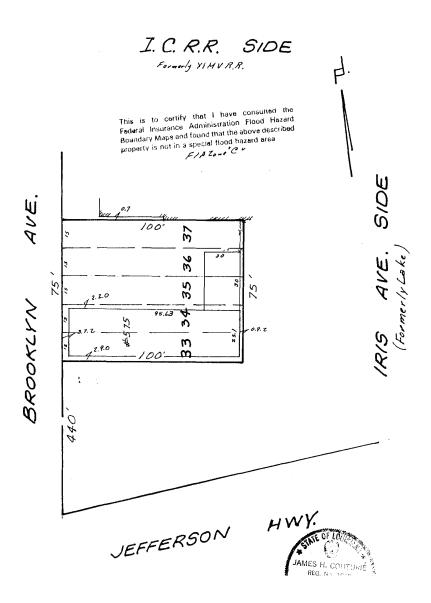

**PROP TYPE:** Vacant Land **ZONING:** M1 Industrial

**LAND SIZE:** 7,500 SF **PRICE:** \$115,000 (\$15.33/SF)