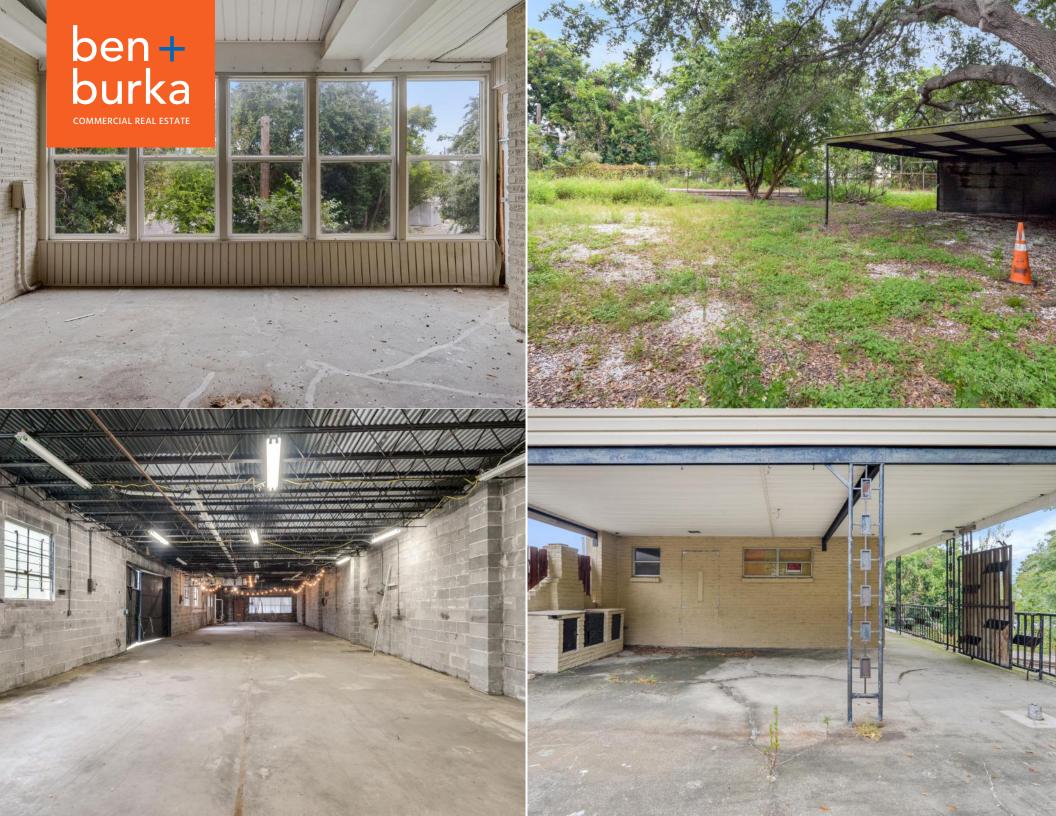

#### **DESCRIPTION**

4315 Royal Street and 710 Poland Avenue represents a unique acquisition opportunity in the Bywater. 710 Poland is a concrete masonry two story former residnece/office. Currently, the ground floor is open warehouse space. The property features a large backyard with frontage on Poland Ave and the railroad. 4315 Royal Street is a concrete masonry one story open warehouse space with frontage on Royal Street and the railroad.

#### 710 Poland:

• \$825,000

• 2,325 sf (bldg)

• 9,407 sf (land)

**TOTAL PRICE:** \$1,075,000

#### 4315 Royal:

• \$250,000

• 1,419 sf (bldg)

• 2,079 sf (land)

**ZONING:** HMC-2