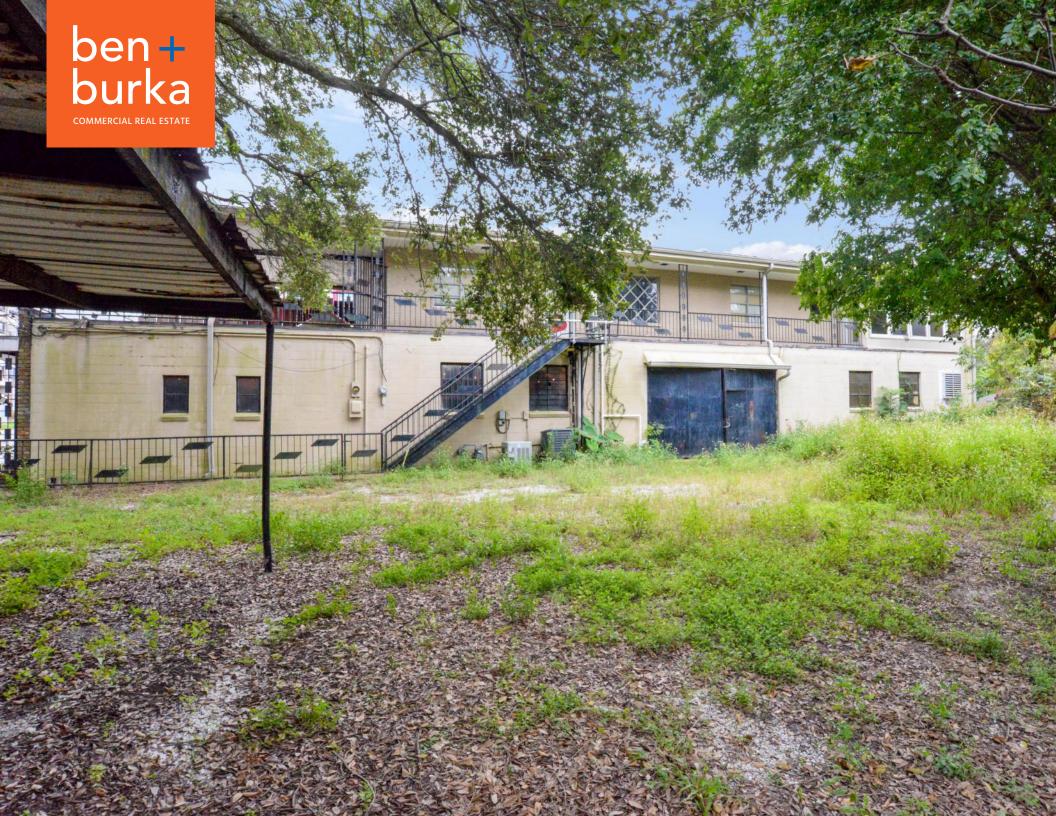

#### **DESCRIPTION**

4315 Royal Street and 710 Poland Avenue represents a unique acquisition opportunity in the Bywater. 710 Poland is a concrete masonry two story former residnece/office. Currently, the ground floor is open warehouse space. The property features a large backyard with frontage on Poland Ave and the railroad. 4315 Royal Street is a concrete masonry one story open warehouse space with frontage on Royal Street and the railroad.

#### 710 Poland:

• \$825,000

• 2,325 sf (bldg)

• 9,407 sf (land)

**TOTAL PRICE:** \$1,075,000