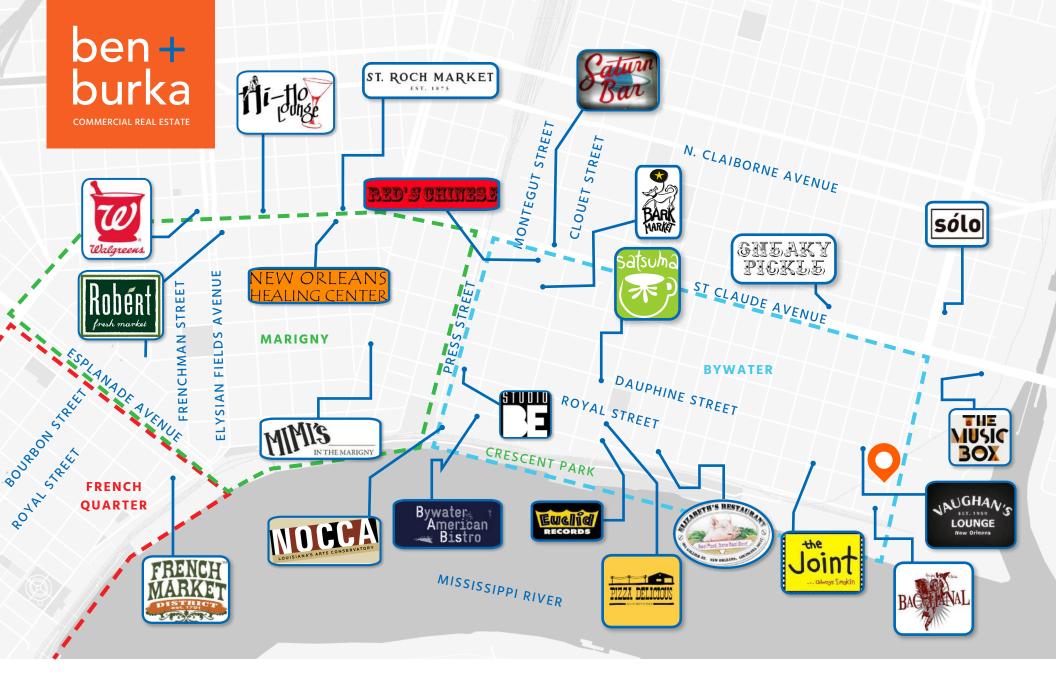

The properties are in close proximity to Bacchanal, Parleux Beer Lab, Jack Dempseys, The Joint, Vaughan's Lounge, Bar Redux, and a host of restaurants and bars.

The HMC-2 zoning allows for a multitude of commercial uses, including bar, retail, office, restaurant, etc..

#### POINTS OF INTEREST MAP

O 710 Poland Avenue & 4315 Royal Street, New Orleans, LA 70117