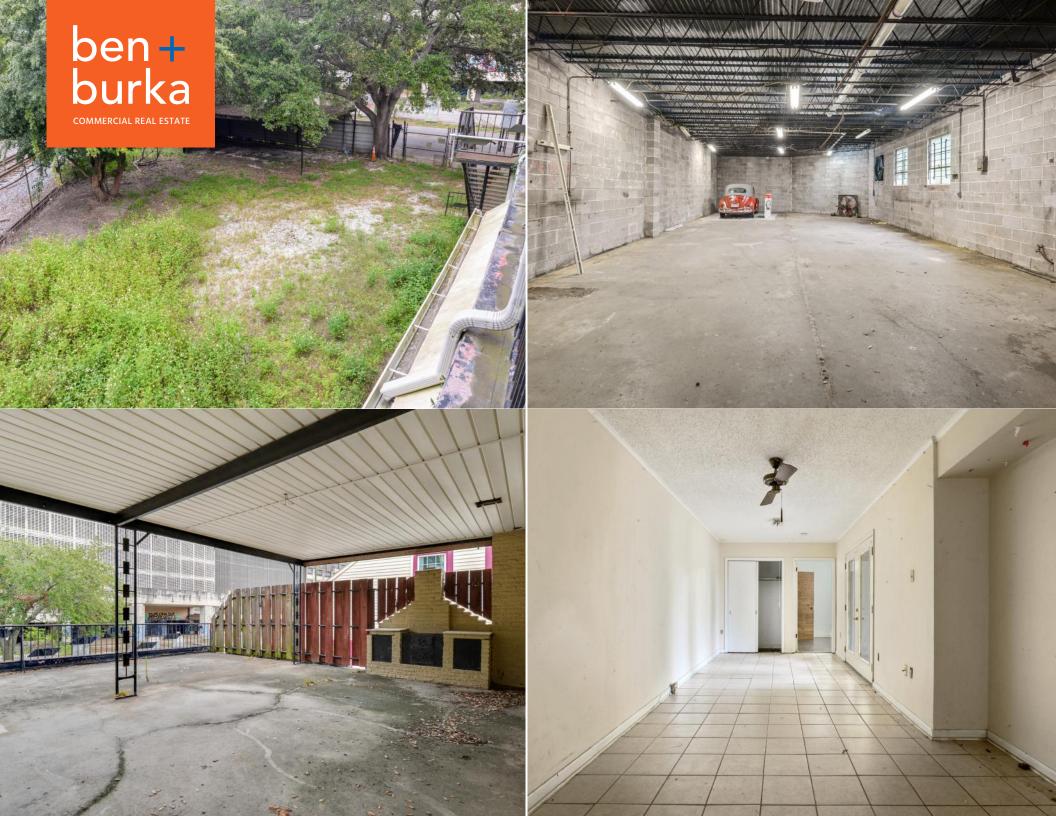

#### **DESCRIPTION**

4315 Royal Street and 710 Poland Avenue represents a unique acquisition opportunity in the Bywater. 710 Poland is a concrete masonry two story former residnece/office. Currently, the ground floor is open warehouse space. The property features a large backyard with frontage on Poland Ave and the railroad. 4315 Royal Street is a concrete masonry one story open warehouse space with frontage on Royal Street and the railroad.

#### 710 Poland:

• \$825,000

• 2,325 sf (bldg)

• 9,407 sf (land)

**TOTAL PRICE:** \$1,075,000

#### 4315 Royal:

• \$250,000

• 1,419 sf (bldg)

• 2,079 sf (land)

**ZONING:** HMC-2