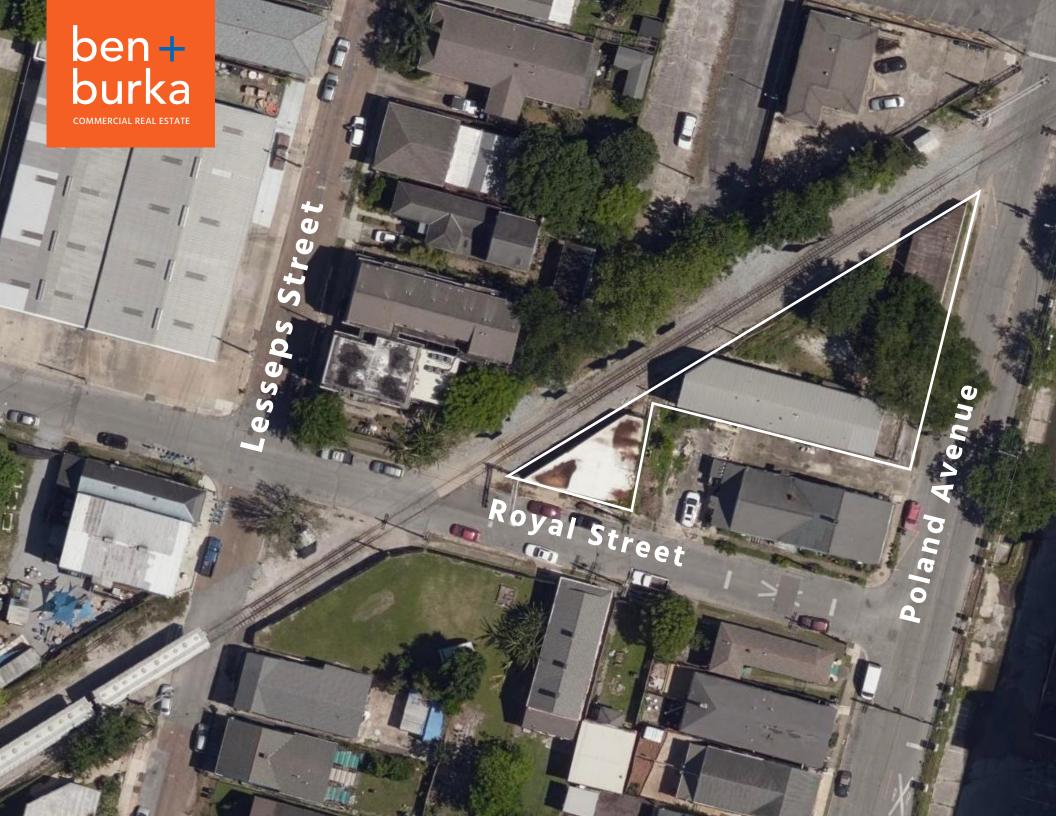

#### **DESCRIPTION**

4315 Royal Street and 710 Poland Avenue represents a unique acquisition opportunity in the Bywater. 710 Poland is a concrete masonry two story former residnece/office. Currently, the ground floor is open warehouse space. The property features a large backyard with frontage on Poland Ave and the railroad. 4315 Royal Street is a concrete masonry one story open warehouse space with frontage on Royal Street and the railroad.

#### 710 Poland:

• \$825,000

• 2,325 sf (bldg)

• 9,407 sf (land)

**TOTAL PRICE:** \$1,075,000

#### 4315 Royal:

• \$250,000

• 1,419 sf (bldg)

• 2,079 sf (land)

**ZONING:** HMC-2