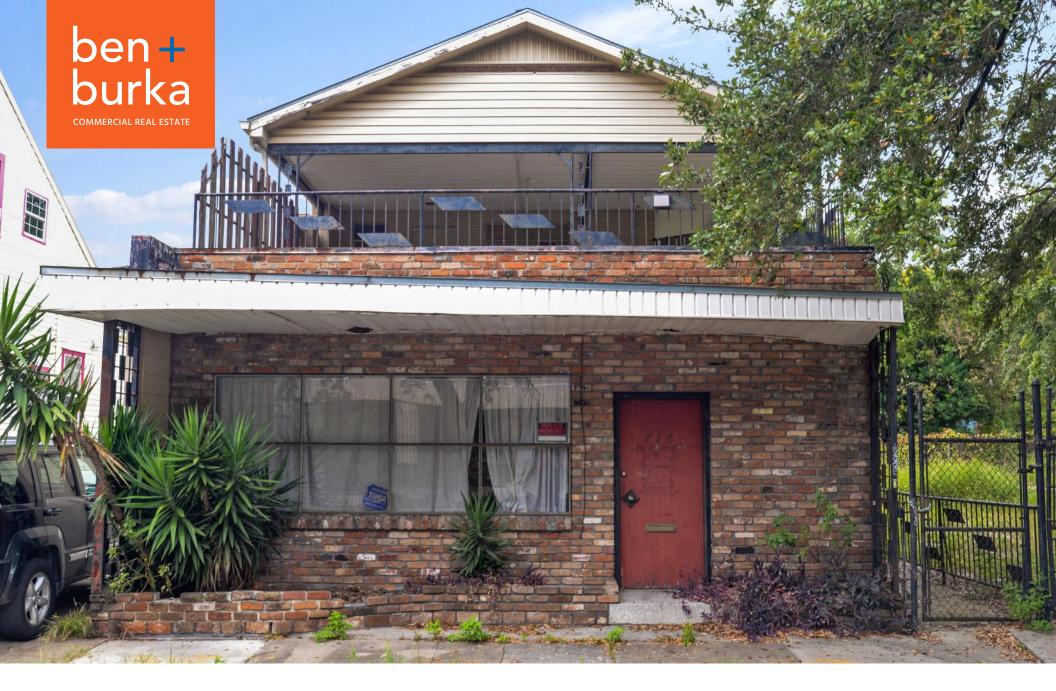

#### **DESCRIPTION**

4315 Royal Street and 710 Poland Avenue represents a unique acquisition opportunity in the Bywater. 710 Poland is a concrete masonry two story former residnece/office. Currently, the ground floor is open warehouse space. The property features a large backyard with frontage on Poland Ave and the railroad. 4315 Royal Street is a concrete masonry one story open warehouse space with frontage on Royal Street and the railroad.