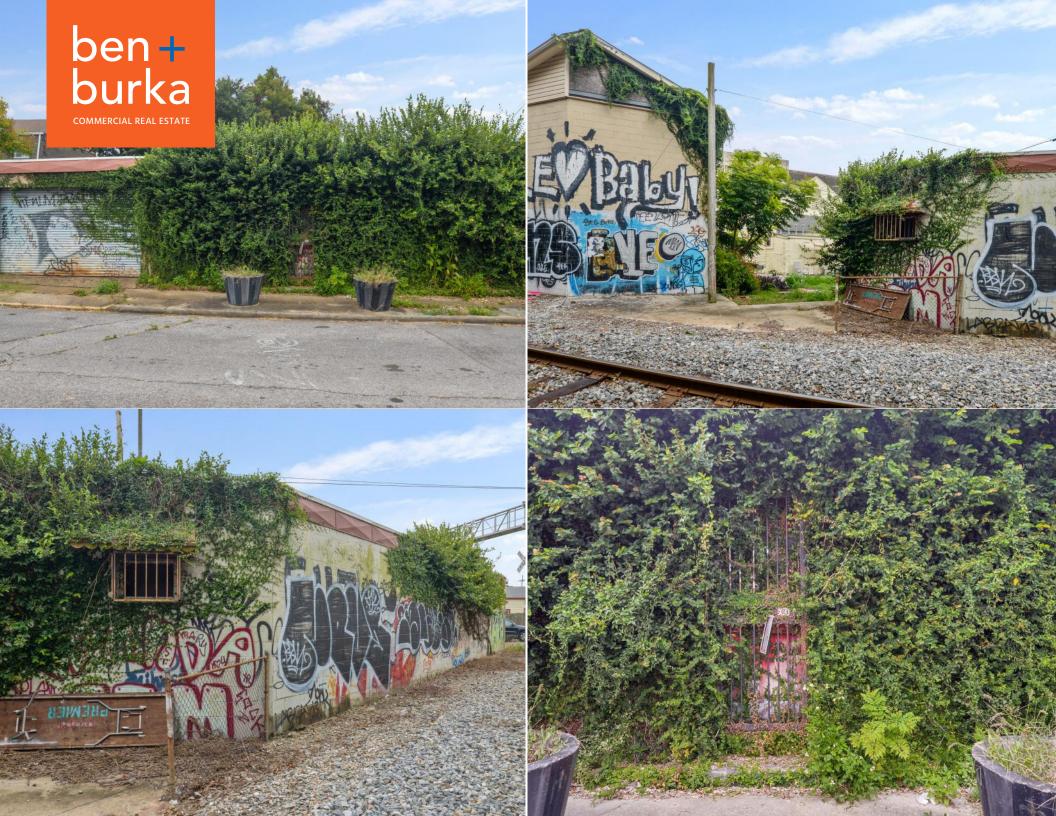

#### **DESCRIPTION**

4315 Royal Street and 710 Poland Avenue represents a unique acquisition opportunity in the Bywater. 710 Poland is a concrete masonry two story former residnece/office. Currently, the ground floor is open warehouse space. The property features a large backyard with frontage on Poland Ave and the railroad. 4315 Royal Street is a concrete masonry one story open warehouse space with frontage on Royal Street and the railroad.

The properties are in close proximity to Bacchanal, Parleux Beer Lab, Jack Dempseys, The Joint, Vaughan's Lounge, Bar Redux, and a host of restaurants and bars.

The HMC-2 zoning allows for a multitude of commercial uses, including bar, retail, office, restaurant, etc..