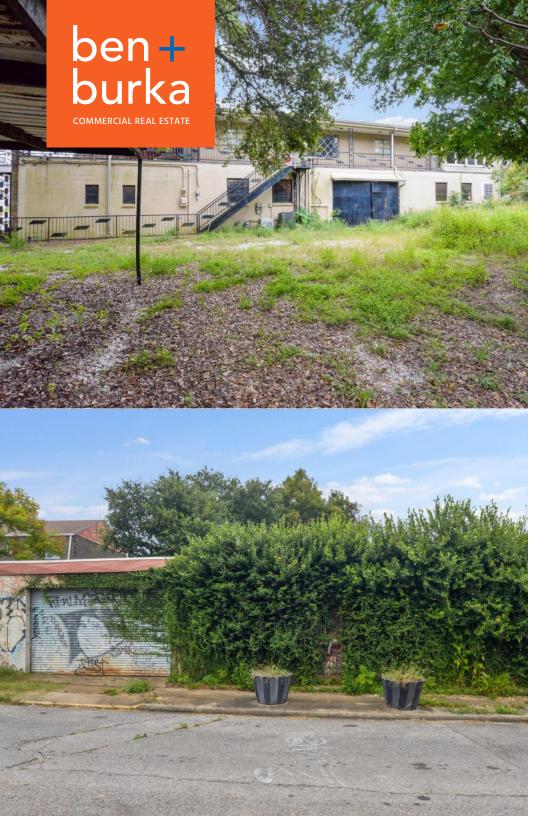

#### **DESCRIPTION**

4315 Royal Street and 710 Poland Avenue represents a unique acquisition opportunity in the Bywater. 710 Poland is a concrete masonry two story former residnece/office. Currently, the ground floor is open warehouse space. The property features a large backyard with frontage on Poland Ave and the railroad. 4315 Royal Street is a concrete masonry one story open warehouse space with frontage on Royal Street and the railroad.