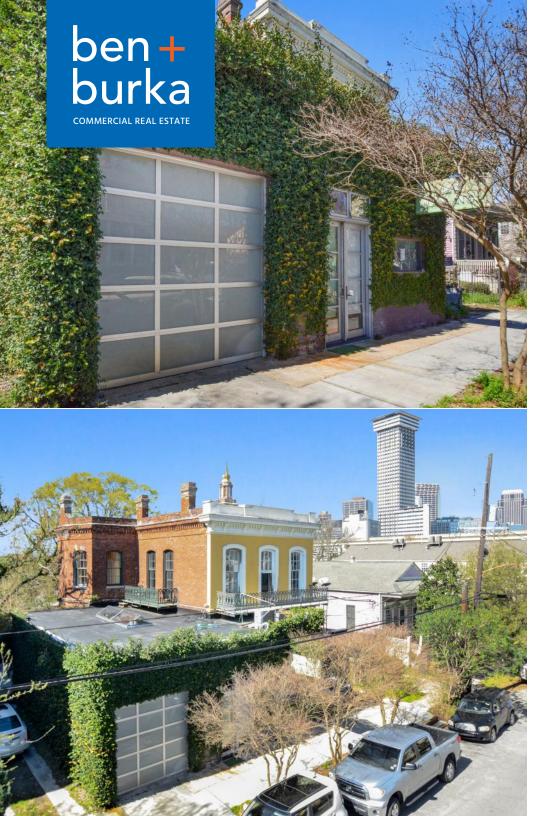

### **DESCRIPTION**

1223 Baronne Street is a beautiful historic Henry Howard mansion with original architectural details, originally built c. 1860. A welding shop/warehouse space was added to the property in 1948, and the space is now built out with a bar and ample dining room in the historic mansion and throughout the lush courtyard and pool. Each room is unique and houses extensive artwork and sculptural art which would be included in the lease. Offered for lease is the entire property, or the bar space can be separated from the historic home and leased separately (which could be utilized as a short term rental). The high intensity MU-2 zoning allows for a host of uses, including restaurant, bar, grocery store, and short term rental.

### **AERIAL VIEW**