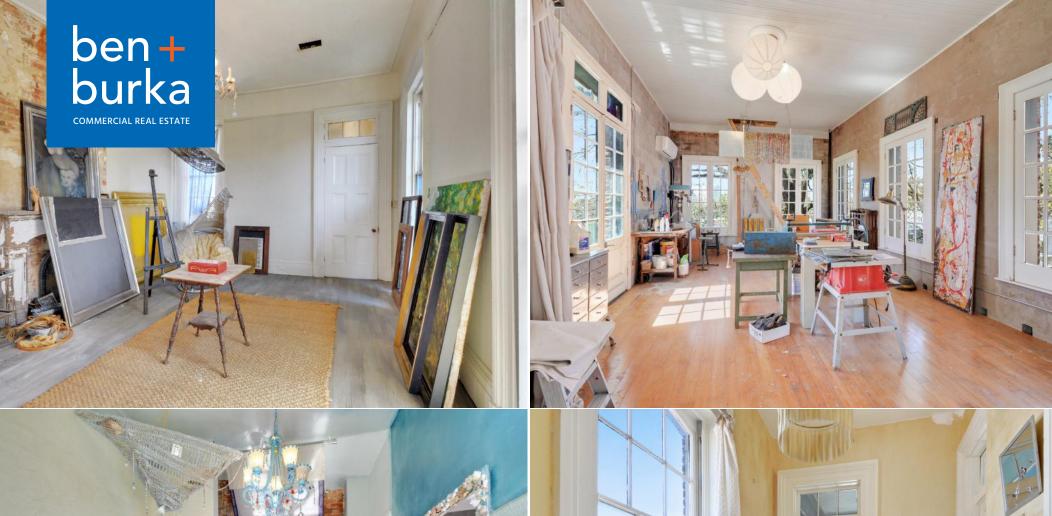

### **DESCRIPTION**

1223 Baronne Street is a beautiful historic Henry Howard mansion with original architectural details, originally built c. 1860. A welding shop/warehouse space was added to the property in 1948, and the space is now built out with a bar and ample dining room in the historic mansion and throughout the lush courtyard and pool. Each room is unique and houses extensive artwork and sculptural art which would be included in the lease. Offered for lease is the entire property, or the bar space can be separated from the historic home and leased separately (which could be utilized as a short term rental). The high intensity MU-2 zoning allows for a host of uses, including restaurant, bar, grocery store, and short term rental.