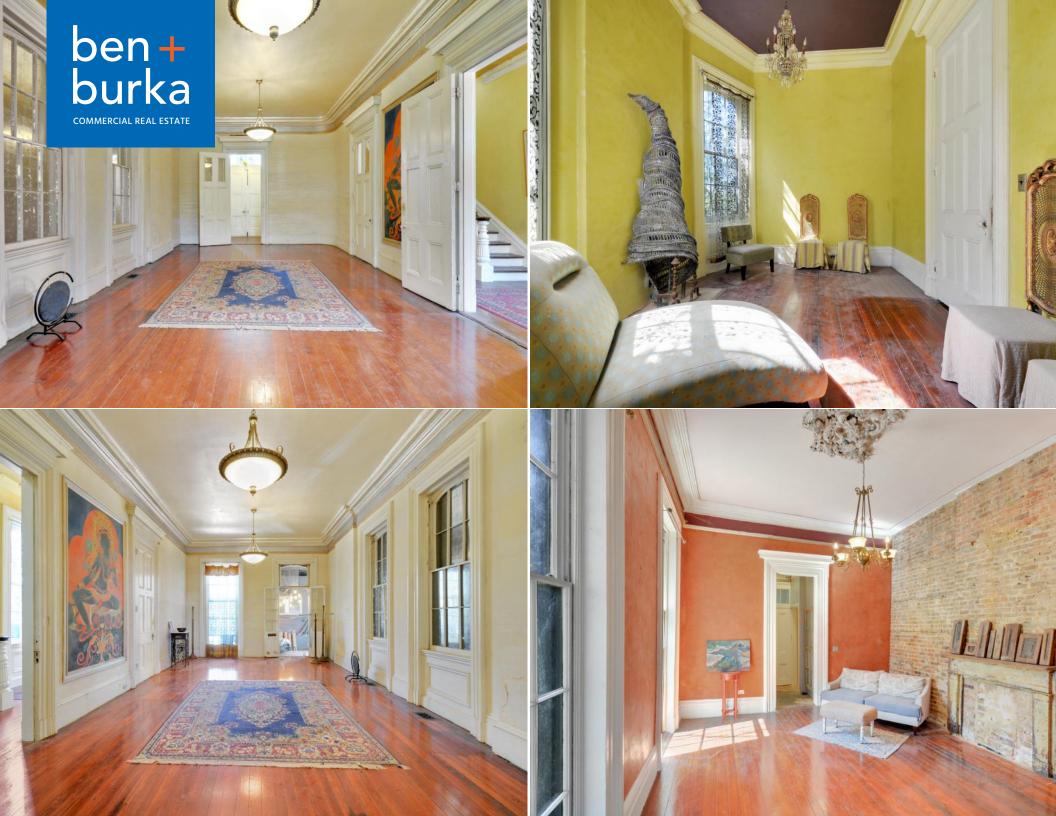

### **DESCRIPTION**

1223 Baronne Street is a beautiful historic Henry Howard mansion with original architectural details, originally built c. 1860. A welding shop/warehouse space was added to the property in 1948, and the space is now built out with a bar and ample dining room in the historic mansion and throughout the lush courtyard and pool. Each room is unique and houses extensive artwork and sculptural art which would be included in the lease. Offered for lease is the entire property, or the bar space can be separated from the historic home and leased separately (which could be utilized as a short term rental). The high intensity MU-2 zoning allows for a host of uses, including restaurant, bar, grocery store, and short term rental.