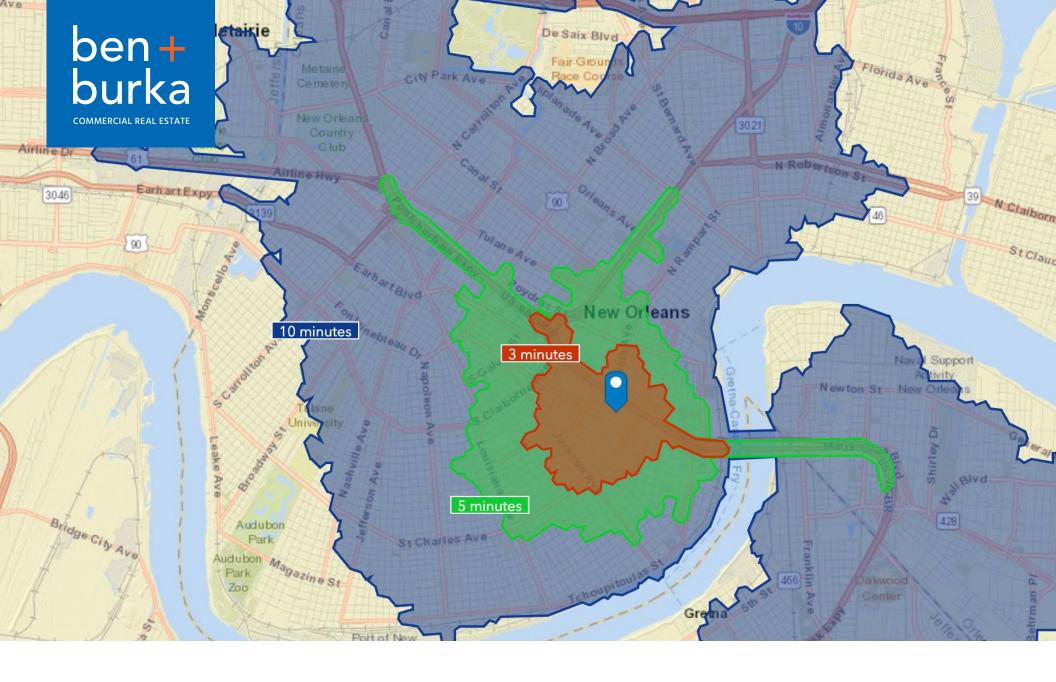

#### **DEMOGRAPHICS**

| 2020 DEMOGRAPHICS    | 3 minute | 5 minutes | 10 minutes |
|----------------------|----------|-----------|------------|
| ESTIMATED POPULATION | 10,508   | 31,726    | 207,559    |
| AVERAGE HH INCOME    | \$55,893 | \$63,366  | \$68,726   |

### **DRIVE TIME MAP**

1223 Baronne Street, New Orleans, LA 70113