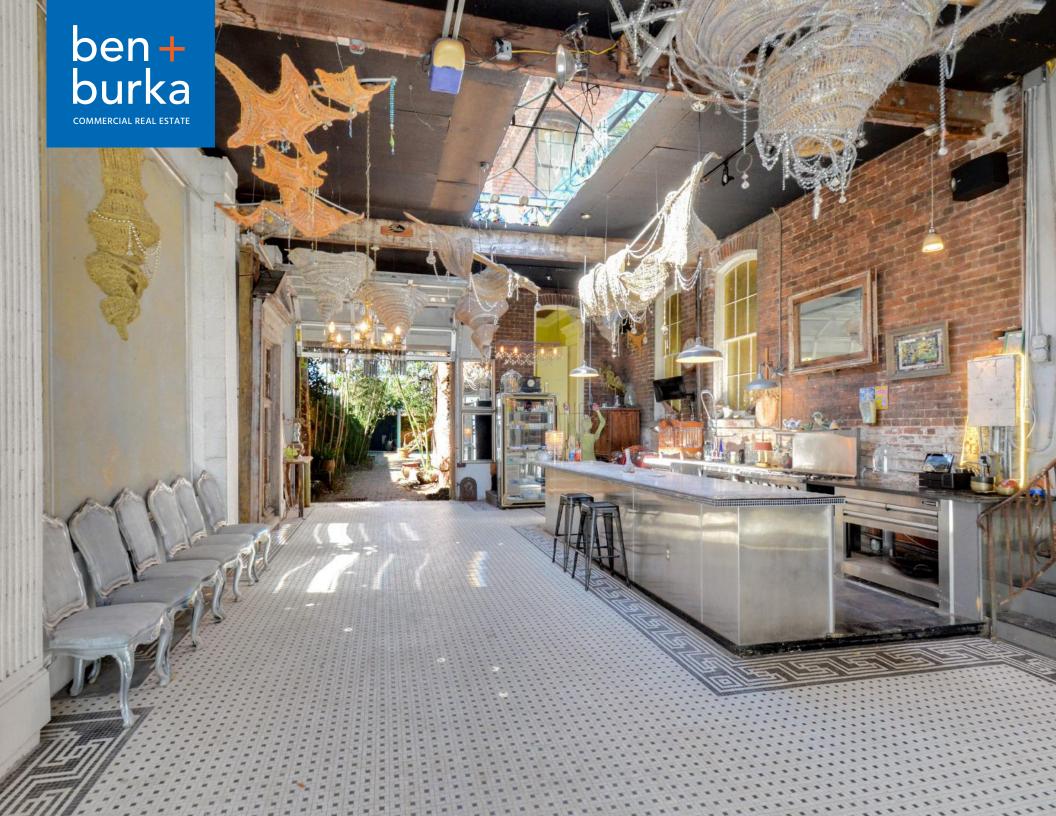

### **DESCRIPTION**

1223 Baronne Street is a beautiful historic Henry Howard mansion with original architectural details, originally built c. 1860. A welding shop/warehouse space was added to the property in 1948, and the space is now built out with a bar and ample dining room in the historic mansion and throughout the lush courtyard and pool. Each room is unique and houses extensive artwork and sculptural art which would be included in the lease. Offered for lease is the entire property, or the bar space can be separated from the historic home and leased separately (which could be utilized as a short term rental). The high intensity MU-2 zoning allows for a host of uses, including restaurant, bar, grocery store, and short term rental.