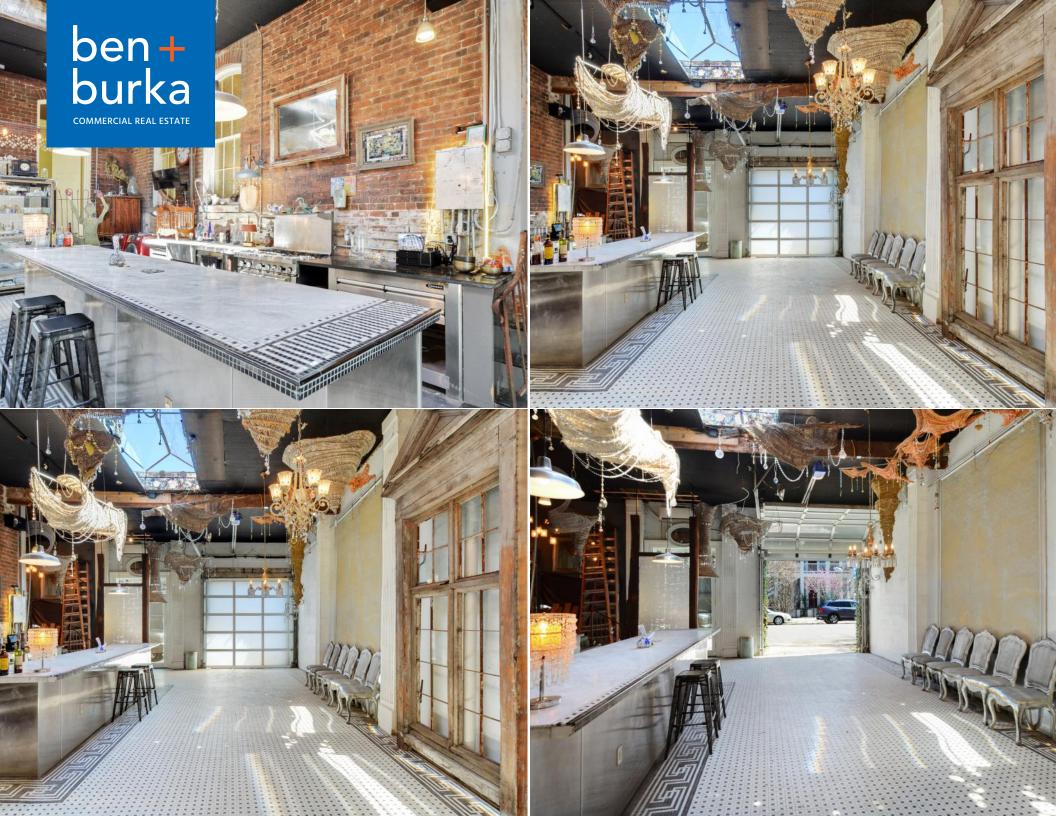

### **DESCRIPTION**

1223 Baronne Street is a beautiful historic Henry Howard mansion with original architectural details, originally built c. 1860. A welding shop/warehouse space was added to the property in 1948, and the space is now built out with a bar and ample dining room in the historic mansion and throughout the lush courtyard and pool. Each room is unique and houses extensive artwork and sculptural art which would be included in the lease. Offered for lease is the entire property, or the bar space can be separated from the historic home and leased separately (which could be utilized as a short term rental). The high intensity MU-2 zoning allows for a host of uses, including restaurant, bar, grocery store, and short term rental.