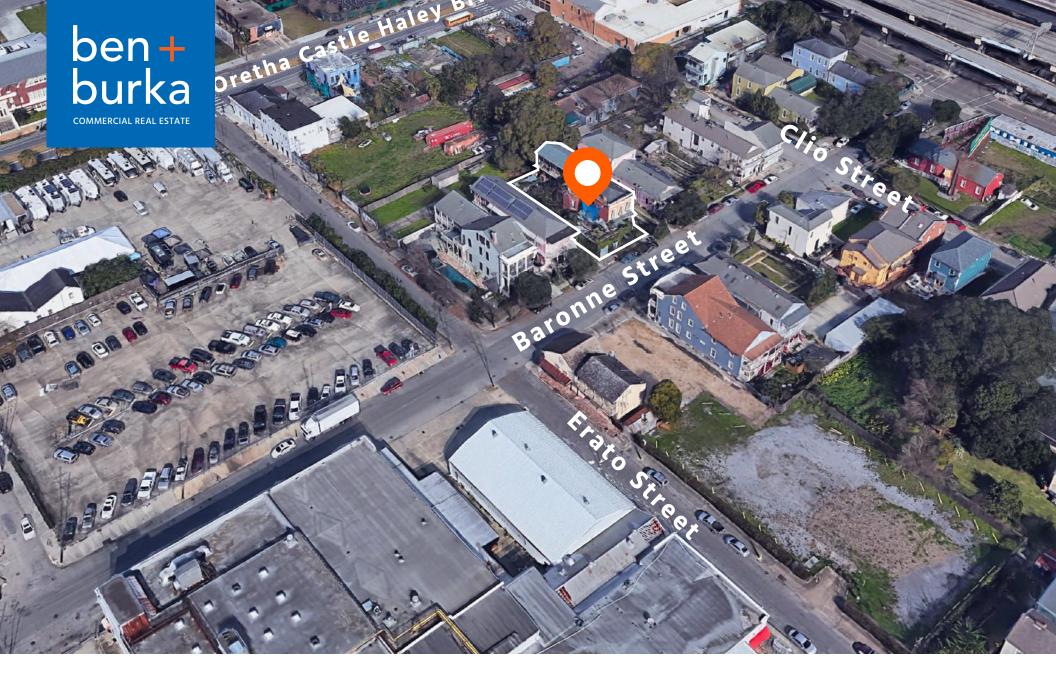

h could be utilized as a short term rental). The high intensity MU-2 zoning allows for a host of uses, including restaurant, bar, grocery store, and short term rental.

The property is near the Brown's Dairy Redevelopment site, the former Uglesich's Restaurant which is undergoing a redevelopment, Mais Arepas, CK Hot Shoppe, All Relation Brewing, Central City BBQ, and a number of other restaurants and retailers in Central City and the Downtown Districts.

SIZE: 6,220 SF ZONING: MU-2

LEASE PRICE: \$11,500/mo LEASE TYPE: NNN

#### **DEMOGRAPHICS**

| 2020 DEMOGRAPHICS    | 3 minute | 5 minutes | 10 minutes |
|----------------------|----------|-----------|------------|
| ESTIMATED POPULATION | 10,508   | 31,726    | 207,559    |
| AVERAGE HH INCOME    | \$55,893 | \$63,366  | \$68,726   |





### **AERIAL VIEW**







### **DRIVE TIME MAP**



1223 Baronne Street, New Orleans, LA 70113



# ben+ burka























For more information, please contact the Owner's exclusive representative:

# ben+burka

**COMMERCIAL REAL ESTATE** 

# CASEY BURKA AGENT

1900 Cadiz Street, Suite A New Orleans, LA 70115 504.301.1002 casey@benburka.com

## AARON KAZANOFF AGENT

1900 Cadiz Street, Suite A New Orleans, LA 70115 504.301.1002 aaron@benburka.com



### **Customer Information Form**

### What Customers Need to Know When Working With Real Estate Brokers or Licensees

This document describes the various types of agency relationships that can exist in real estate transactions.

**AGENCY** means a relationship in which a real estate broker or licensee represents a client by the cl