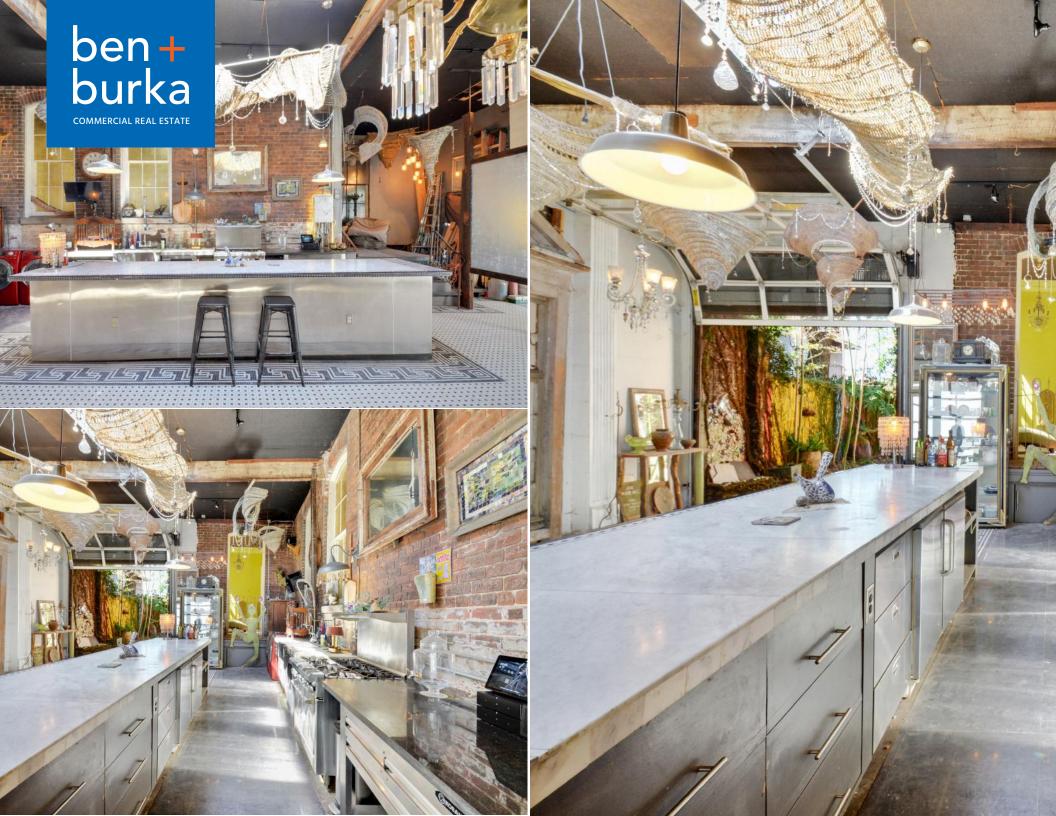

### **DESCRIPTION**

1223 Baronne Street is a beautiful historic Henry Howard mansion with original architectural details, originally built c. 1860. A welding shop/warehouse space was added to the property in 1948, and the space is now built out with a bar and ample dining room in the historic mansion and throughout the lush courtyard and pool. Each room is unique and houses extensive artwork and sculptural art which would be included in the lease. Offered for lease is the entire property, or the bar space can be separated from the historic home and leased separately (which could be utilized as a short term rental). The high intensity MU-2 zoning allows for a host of uses, including restaurant, bar, grocery store, and short term rental.