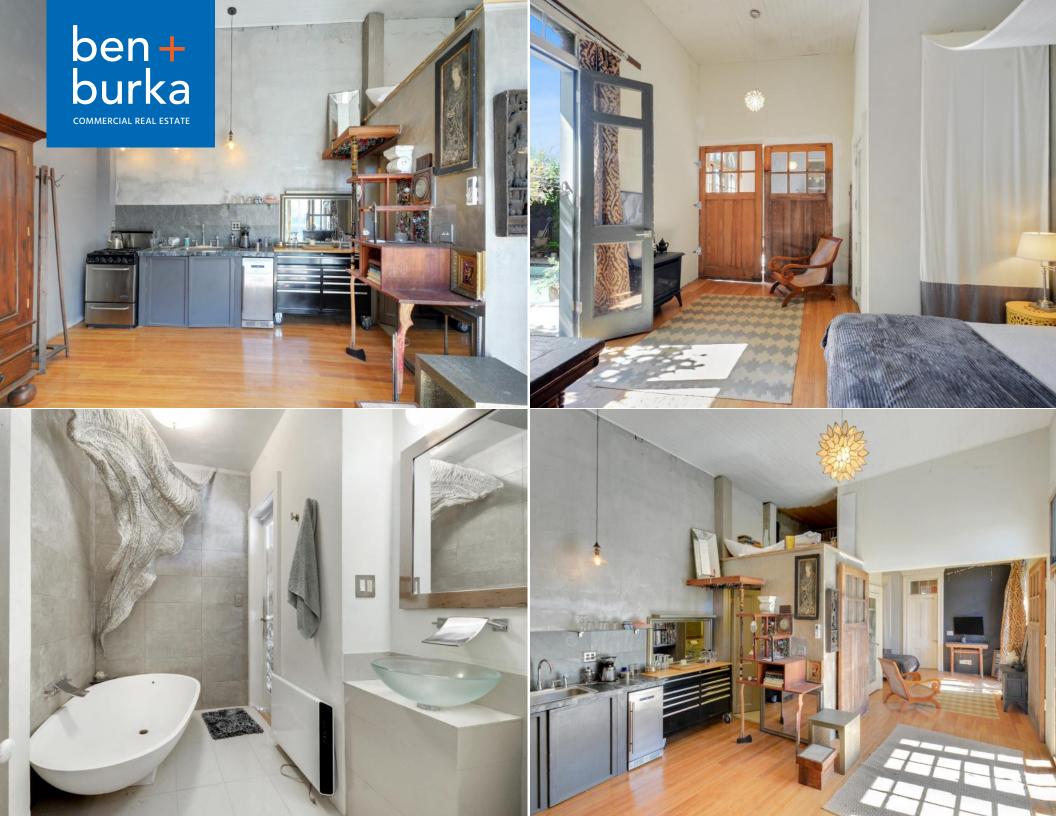

### **DESCRIPTION**

1223 Baronne Street is a beautiful historic Henry Howard mansion with original architectural details, originally built c. 1860. A welding shop/warehouse space was added to the property in 1948, and the space is now built out with a bar and ample dining room in the historic mansion and throughout the lush courtyard and pool. Each room is unique and houses extensive artwork and sculptural art which would be included in the lease. Offered for lease is the entire property, or the bar space can be separated from the historic home and leased separately (which could be utilized as a short term rental). The high intensity MU-2 zoning allows for a host of uses, including restaurant, bar, grocery store, and short term rental.