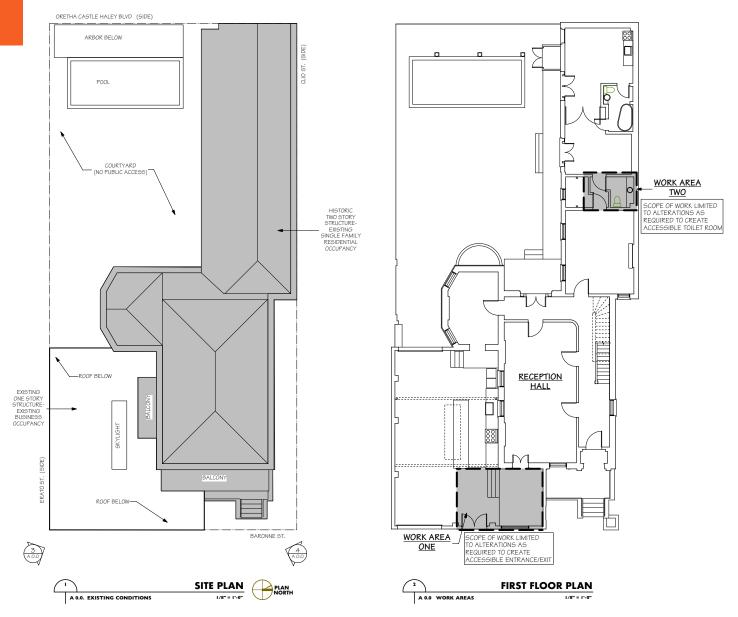

### **DESCRIPTION**

1223 Baronne Street is a beautiful historic Henry Howard mansion with original architectural details, originally built c. 1860. A welding shop/warehouse space was added to the property in 1948, and the space is now built out with a bar and ample dining room in the historic mansion and throughout the lush courtyard and pool. Each room is unique and houses extensive artwork and sculptural art which would be included in the lease. Offered for lease is the entire property, or the bar space can be separated from the historic home and leased separately (which could be utilized as a short term rental). The high intensity MU-2 zoning allows for a host of uses, including restaurant, bar, grocery store, and short term rental.