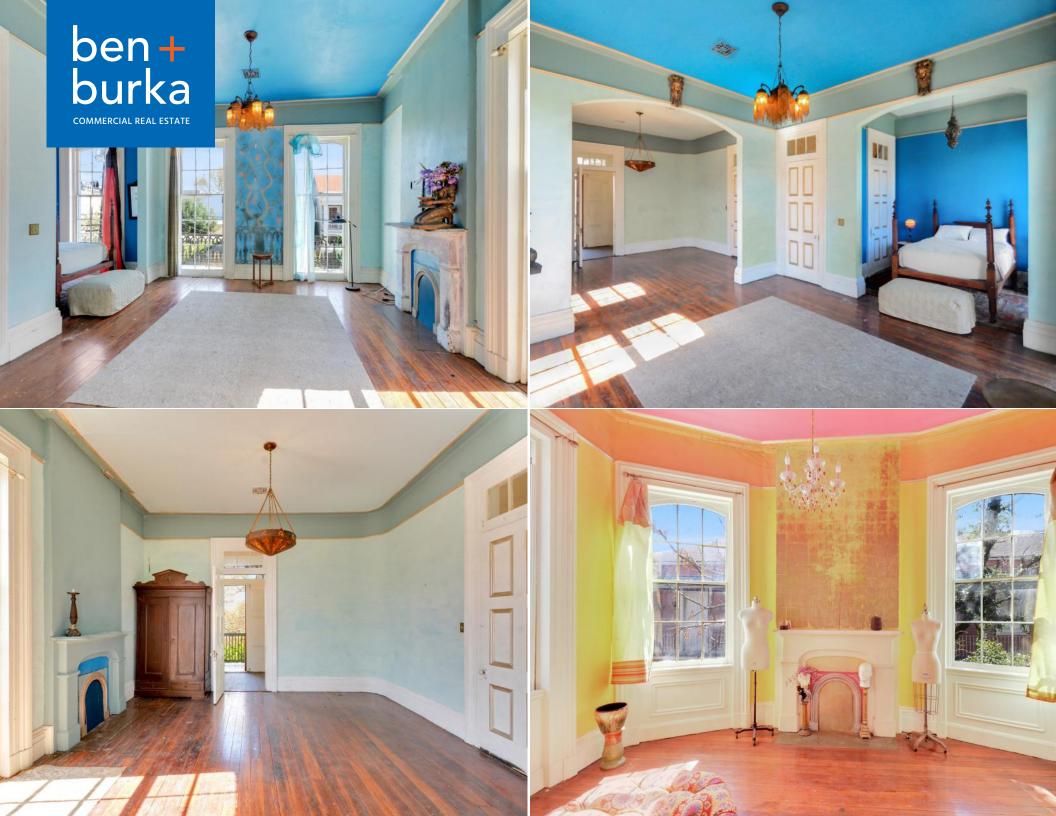

### **DESCRIPTION**

1223 Baronne Street is a beautiful historic Henry Howard mansion with original architectural details, originally built c. 1860. A welding shop/warehouse space was added to the property in 1948, and the space is now built out with a bar and ample dining room in the historic mansion and throughout the lush courtyard and pool. Each room is unique and houses extensive artwork and sculptural art which would be included in the lease. Offered for lease is the entire property, or the bar space can be separated from the historic home and leased separately (which could be utilized as a short term rental). The high intensity MU-2 zoning allows for a host of uses, including restaurant, bar, grocery store, and short term rental.