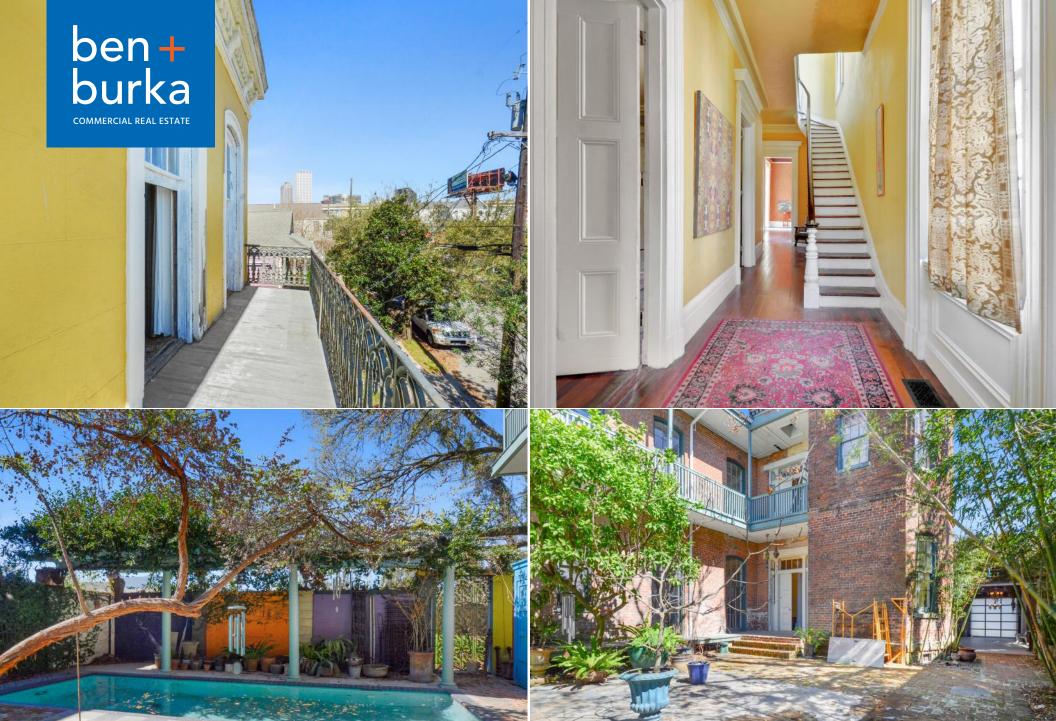

### **DESCRIPTION**

1223 Baronne Street is a beautiful historic Henry Howard mansion with original architectural details, originally built c. 1860. A welding shop/warehouse space was added to the property in 1948, and the space is now built out with a bar and ample dining room in the historic mansion and throughout the lush courtyard and pool. Each room is unique and houses extensive artwork and sculptural art which would be included in the lease. Offered for lease is the entire property, or the bar space can be separated from the historic home and leased separately (which could be utilized as a short term rental). The high intensity MU-2 zoning allows for a host of uses, including restaurant, bar, grocery store, and short term rental.