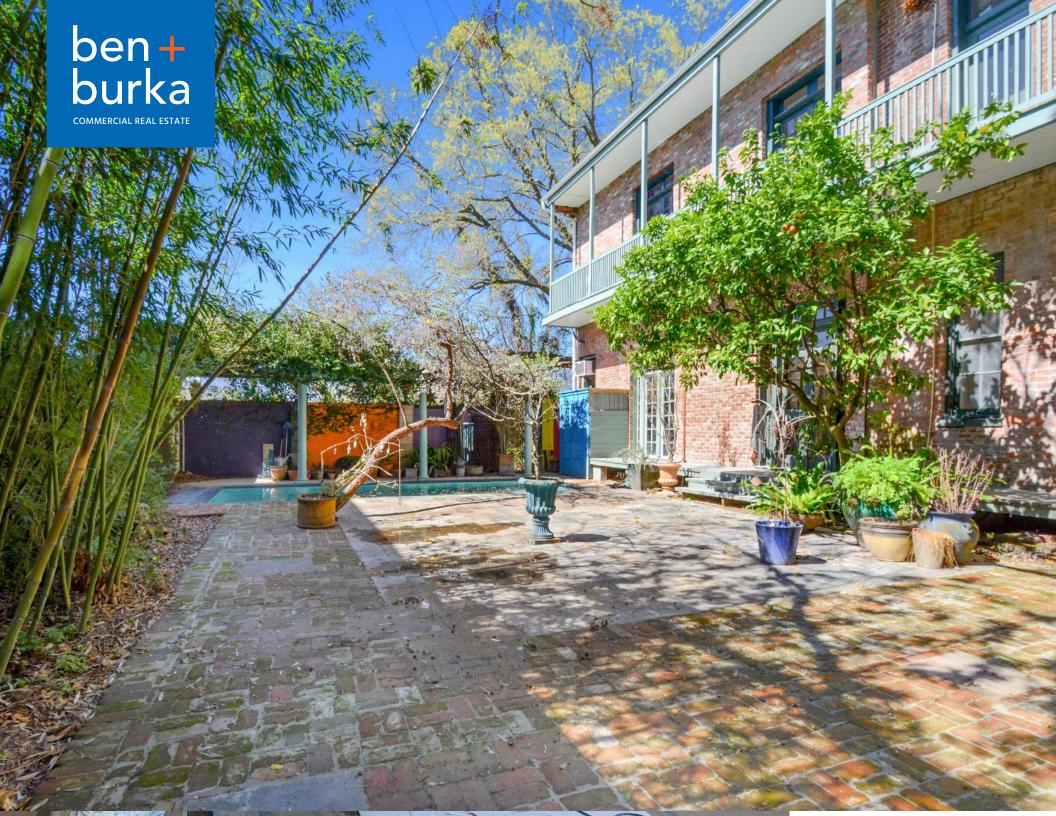

### **DESCRIPTION**

1223 Baronne Street is a beautiful historic Henry Howard mansion with original architectural details, originally built c. 1860. A welding shop/warehouse space was added to the property in 1948, and the space is now built out with a bar and ample dining room in the historic mansion and throughout the lush courtyard and pool. Each room is unique and houses extensive artwork and sculptural art which would be included in the lease. Offered for lease is the entire property, or the bar space can be separated from the historic home and leased separately (which could be utilized as a short term rental). The high intensity MU-2 zoning allows for a host of uses, including restaurant, bar, grocery store, and short term rental.