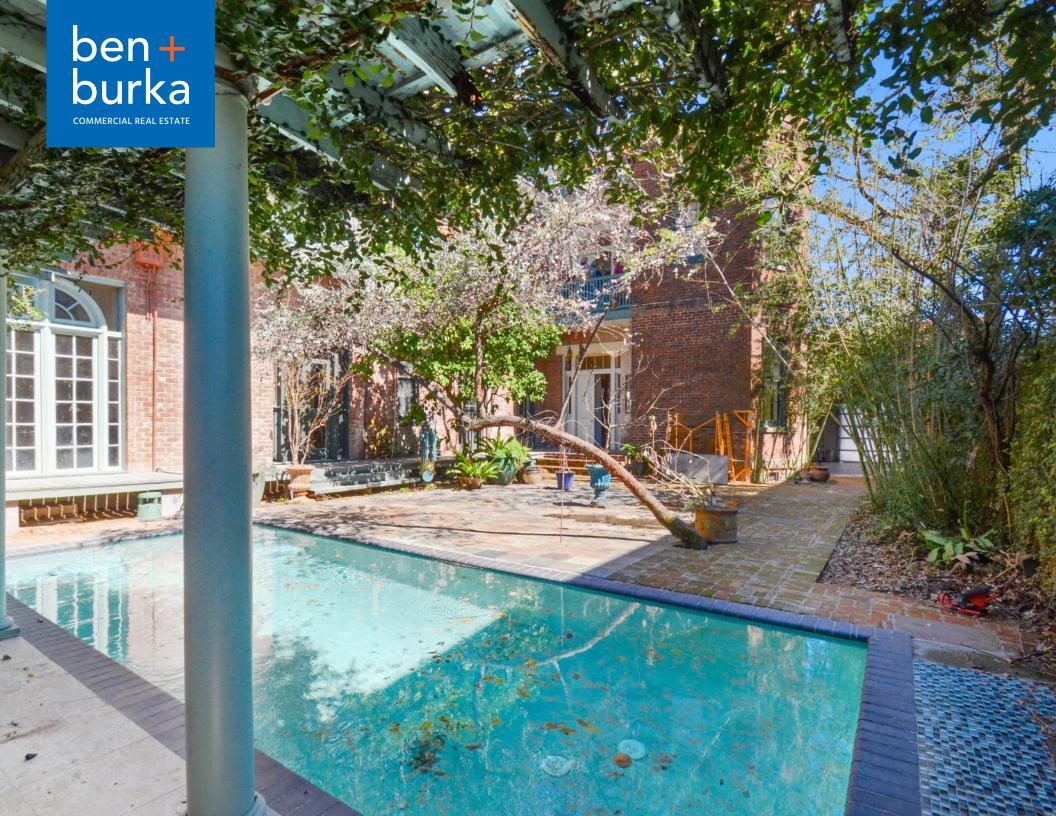

### **DESCRIPTION**

1223 Baronne Street is a beautiful historic Henry Howard mansion with original architectural details, originally built c. 1860. A welding shop/warehouse space was added to the property in 1948, and the space is now built out with a bar and ample dining room in the historic mansion and throughout the lush courtyard and pool. Each room is unique and houses extensive artwork and sculptural art which would be included in the lease. Offered for lease is the entire property, or the bar space can be separated from the historic home and leased separately (which could be utilized as a short term rental). The high intensity MU-2 zoning allows for a host of uses, including restaurant, bar, grocery store, and short term rental.