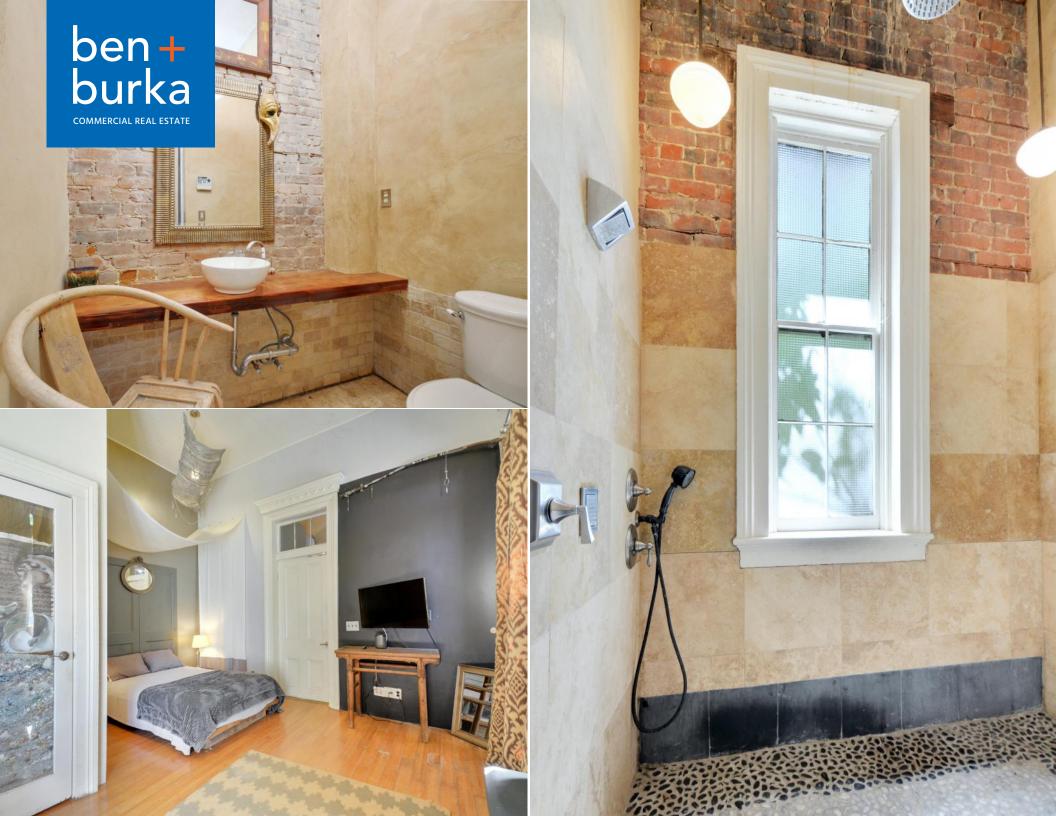

### **DESCRIPTION**

1223 Baronne Street is a beautiful historic Henry Howard mansion with original architectural details, originally built c. 1860. A welding shop/warehouse space was added to the property in 1948, and the space is now built out with a bar and ample dining room in the historic mansion and throughout the lush courtyard and pool. Each room is unique and houses extensive artwork and sculptural art which would be included in the lease. Offered for lease is the entire property, or the bar space can be separated from the historic home and leased separately (which could be utilized as a short term rental). The high intensity MU-2 zoning allows for a host of uses, including restaurant, bar, grocery store, and short term rental.