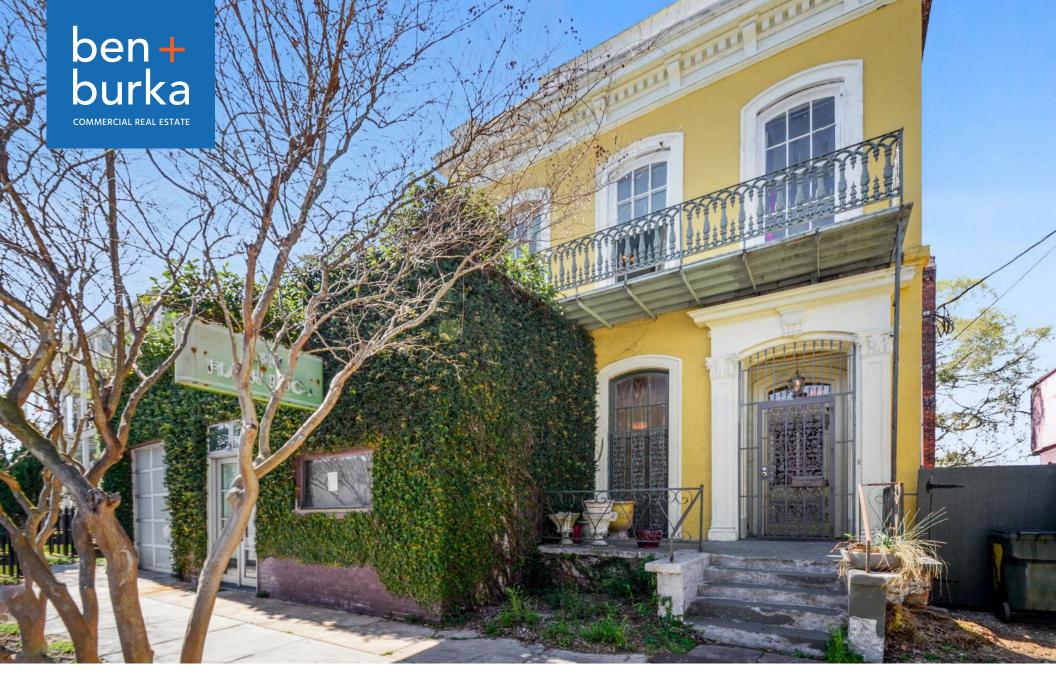

### HISTORIC CENTRAL CITY BAR/RESTAURANT

1223 Baronne Street, New Orleans, LA 70113

### **DESCRIPTION**

1223 Baronne Street is a beautiful historic Henry Howard mansion with original architectural details, originally built c. 1860. A welding shop/warehouse space was added to the property in 1948, and the space is now built out with a bar and ample dining room in the historic mansion and throughout the lush courtyard and pool. Each room is unique and houses extensive artwork and sculptural art which would be included in the lease. Offered for lease is the entire property, or the bar space can be separated from the historic home and leased separately (which could be utilized as a short term rental). The high intensity MU-2 zoning allows for a host of uses, including restaurant, bar, grocery store, and short term rental.