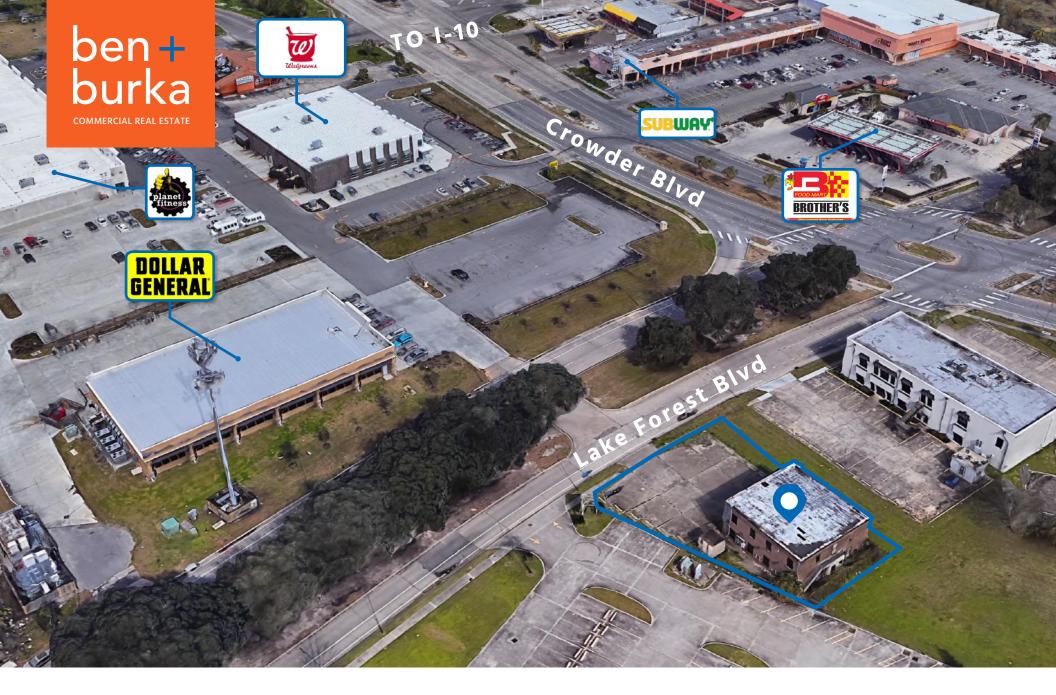

The property is in close proximity to new residential development and existing shopping centers, with tenants like Dollar General, Walgreens, Fidelity Bank, Subway, Planet Fitness, etc.

BLDG SIZE: 5,000 SF ZONING: C-1

## **AERIAL VIEW**