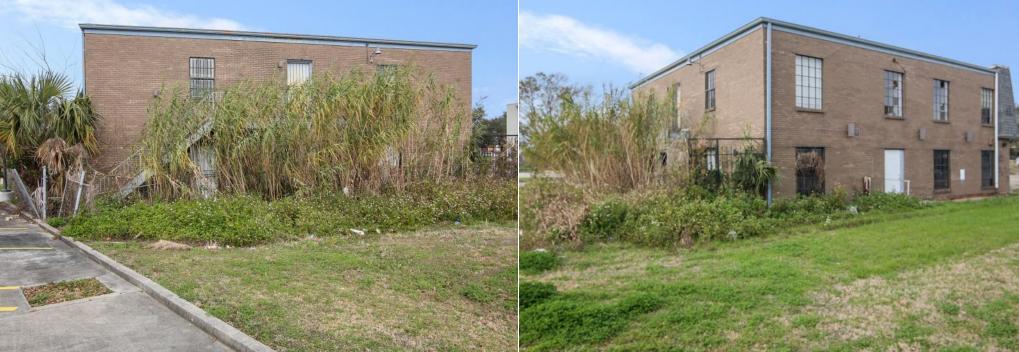

#### **DESCRIPTION**

Vacant, gutted commercial building in New Orleans East, just off the Crowder Blvd exit on Lake Forest Blvd. The 5,000 SF property has been vacant since Katrina, and sits on 9,727 SF of land. C-1 zoning allows for a multitude of commercial uses.

The property is in close proximity to new residential development and existing shopping centers, with tenants like Dollar General, Walgreens, Fidelity Bank, Subway, Planet Fitness, etc.

BLDG SIZE: 5,000 SF ZONING: C-1

**LAND SIZE:** 9,727 SF **PRICE:** \$210,000 (\$42.00/SF)