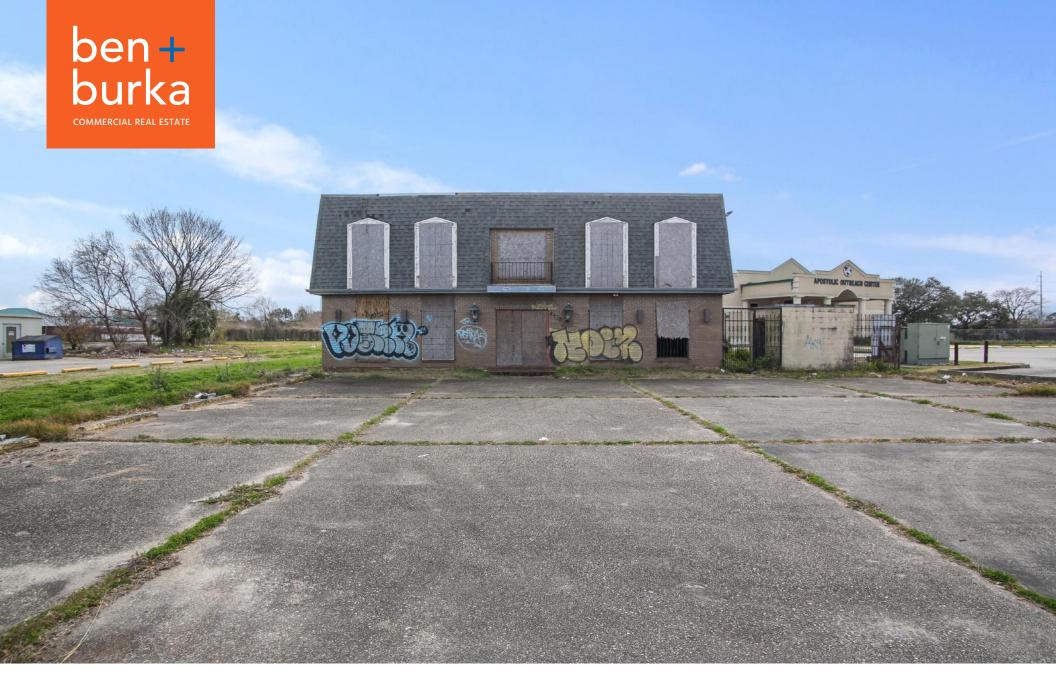

#### **DESCRIPTION**

Vacant, gutted commercial building in New Orleans East, just off the Crowder Blvd exit on Lake Forest Blvd. The 5,000 SF property has been vacant since Katrina, and sits on 9,727 SF of land. C-1 zoning allows for a multitude of commercial uses.

The property is in close proximity to new residential development and existing shopping centers, with tenants like Dollar General, Walgreens, Fidelity Bank, Subway, Planet Fitness, etc.

BLDG SIZE: 5,000 SF ZONING: C-1

**LAND SIZE:** 9,727 SF **PRICE:** \$210,000 (\$42.00/SF)