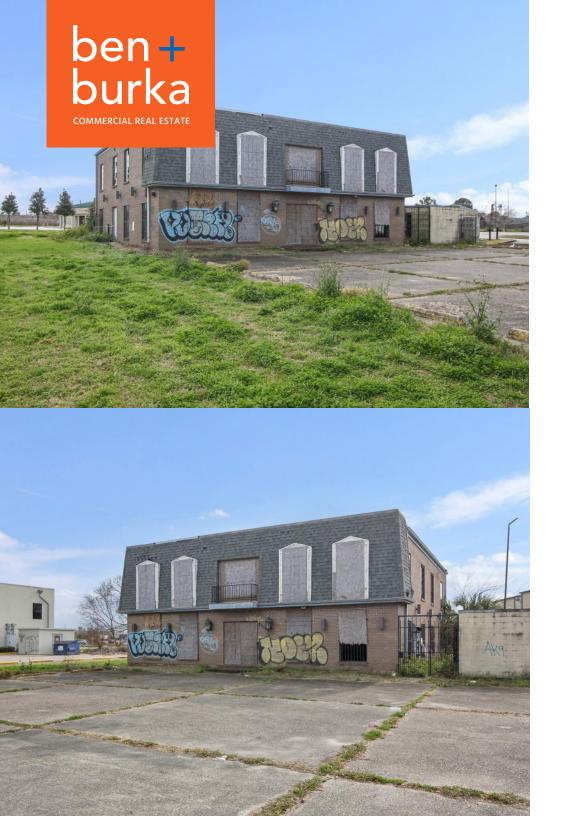

#### **DESCRIPTION**

Vacant, gutted commercial building in New Orleans East, just off the Crowder Blvd exit on Lake Forest Blvd. The 5,000 SF property has been vacant since Katrina, and sits on 9,727 SF of land. C-1 zoning allows for a multitude of commercial uses.

The property is in close proximity to new residential development and existing shopping centers, with tenants like Dollar General, Walgreens, Fidelity Bank, Subway, Planet Fitness, etc.

BLDG SIZE: 5,000 SF ZONING: C-1

**LAND SIZE:** 9,727 SF **PRICE:** \$210,000 (\$42.00/SF)