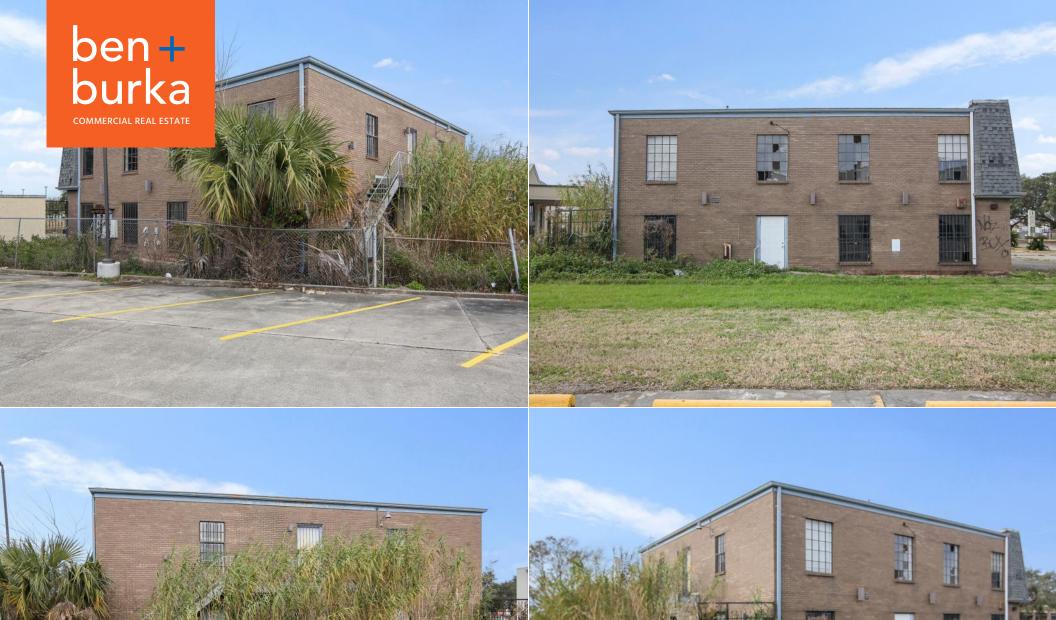

#### **DESCRIPTION**

Vacant, gutted commercial building in New Orleans East, just off the Crowder Blvd exit on Lake Forest Blvd. The 5,000 SF property has been vacant since Katrina, and sits on 9,727 SF of land. C-1 zoning allows for a multitude of commercial uses.

The property is in close proximity to new residential development and existing shopping centers, with tenants like Dollar General, Walgreens, Fidelity Bank, Subway, Planet Fitness, etc.

BLDG SIZE: 5,000 SF ZONING: C-1

**LAND SIZE:** 9,727 SF **PRICE:** \$210,000 (\$42.00/SF)