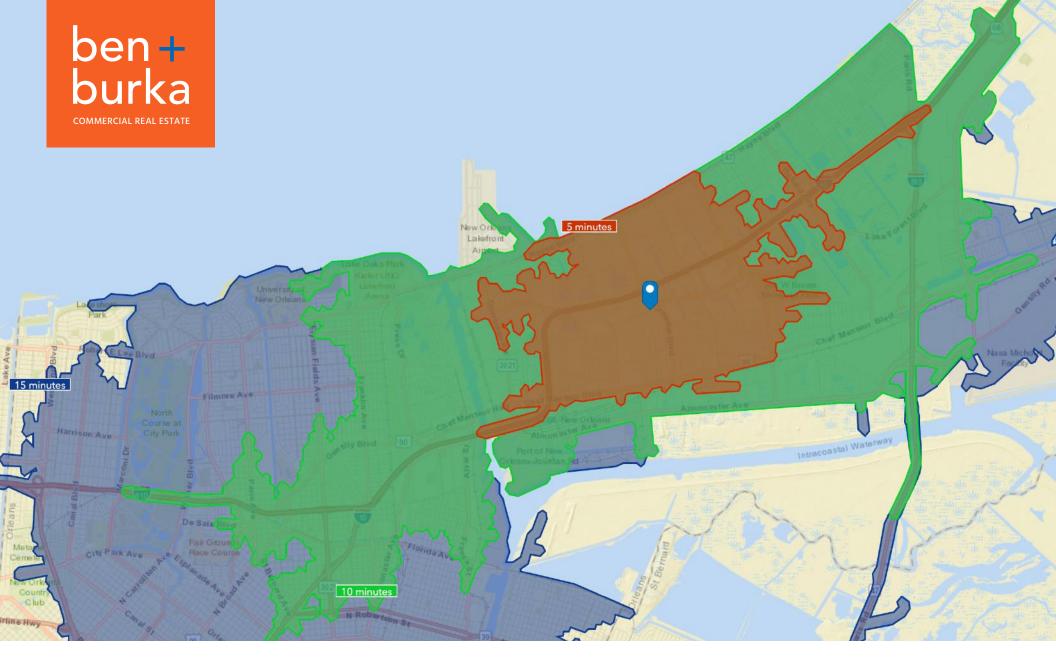

#### **DEMOGRAPHICS**

| 2020 DEMOGRAPHICS    | 5 minutes | 10 minutes | 15 minutes |
|----------------------|-----------|------------|------------|
| ESTIMATED POPULATION | 39,068    | 103,026    | 220,073    |
| AVERAGE HH INCOME    | \$41,762  | \$45,202   | \$57,183   |

## **DRIVE TIME MAP**

O 3200 Tulane Avenue, New Orleans, LA 70119

For more information, pleae contact the Owner's exclusive representative: