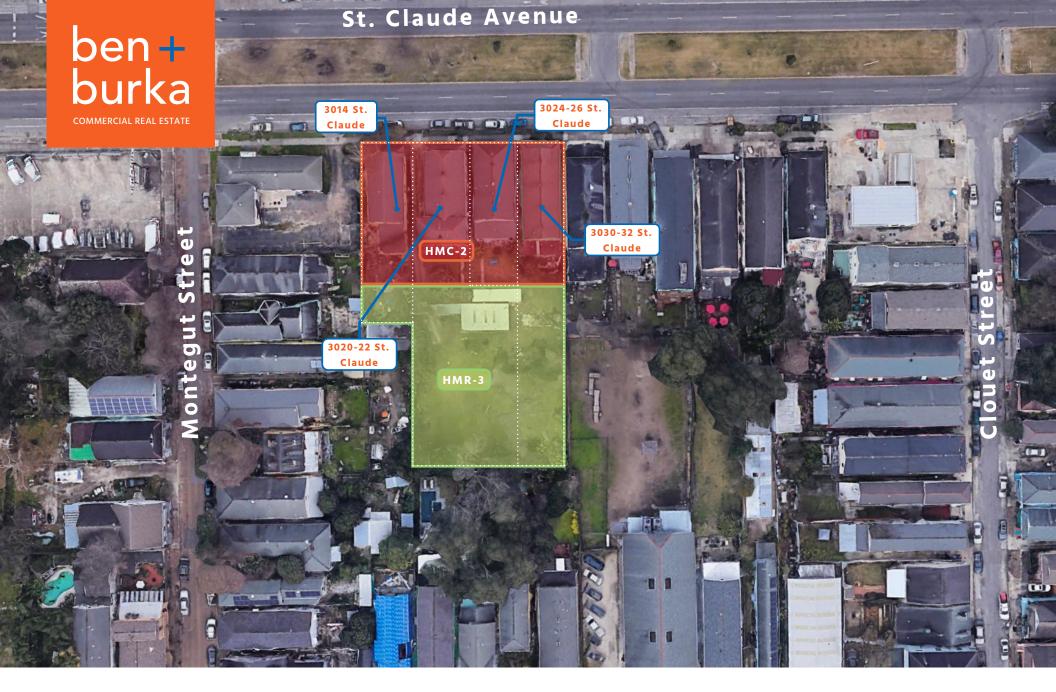

#### 3024-26 St. Claude:

- 2,000 SF (bldg)
- 3,990 SF (land)
- 2 br/1 ba & 1 br/1 ba raised duplex
- Central air, front porch, rear shed, good condition

 LAND SIZE: 31,168 SF
 ZONING: HMC-2/HMR-3

 BLDG SIZE: 8,192 SF
 TOTAL # OF BLDGS: 4

EXCESS LAND: 22,831 SF

**PRICE:** \$1,900,000

3020-22 St. Claude:

2,694 SF (bldg)

14,821 SF (land)

3030-32 St. Claude:

1,950 SF (bldg)

7,552 SF (land)

2 br/1.5 ba each duplex

Front and rear porch, rear shed,

excess land, good condition

1 br/1 ba each raised duplex

excess land, great condition

Front and rear porch, rear shed,