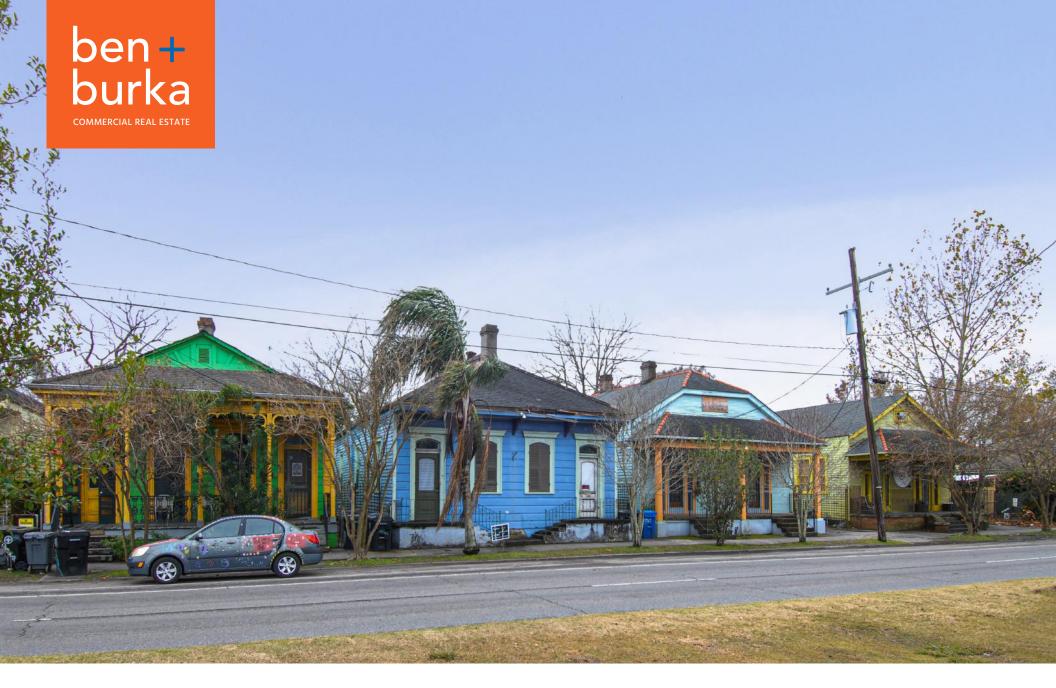

# LARGE ST. CLAUDE COMMERCIAL ASSEMBLAGE

3014-32 St. Claude Avenue, New Orleans, LA 70117

#### DESCRIPTION

A must-see, majestic property in the heart of St. Claude. Nestled in between some of the Bywater's finest establishments, this gem, with over 150' of commercial frontage, is ripe for a new life. Red's Chinese, The Domino Lounge, Bywater Framing, N7, The Saturn Bar, The NOLA Bark Market, Galaxie Tacos, St. Germain, Sea Cave Arcade, The Get Down Lounge, and Junction are ALL located less than a block away. The backyard is enormous and forest-like. All buildings have most of their architectural antiques intact (original hardwood floors, fireplaces, windows, doors, etc) and all buildings qualify for state and federal historic tax credits.

#### 3014 St. Claude:

- 1,693 SF (bldg)
- 4,805 SF (land)
- 2 br/2 ba SFH
- Central air, hardwood floors, great condition