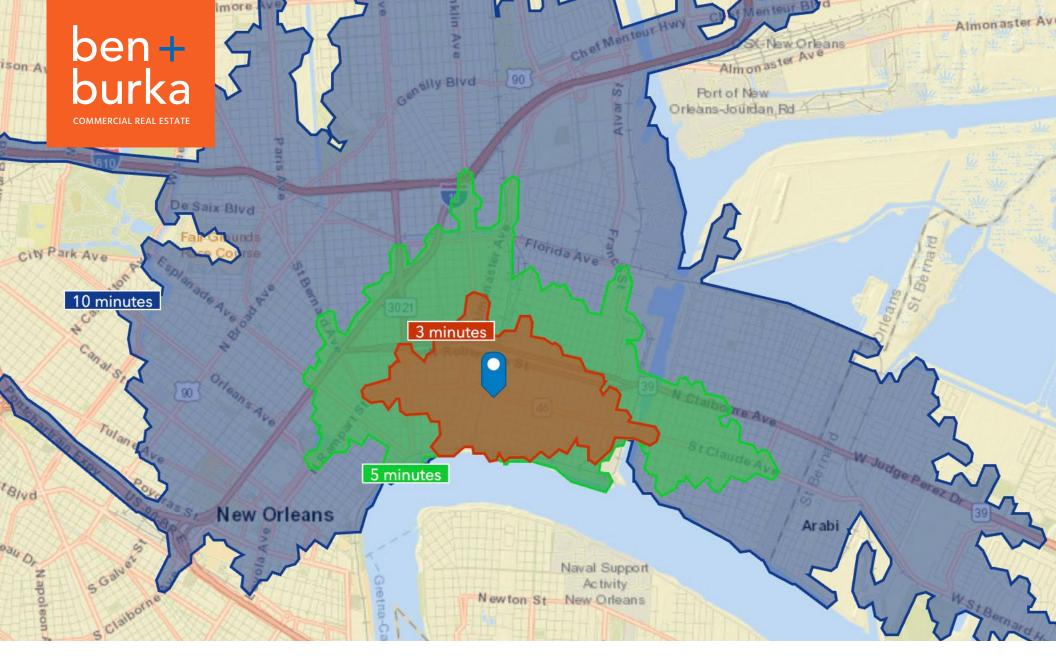

### **DRIVE TIME MAP**

• 3014-32 St. Claude Avenue, New Orleans, LA 70117

For more information, pleae contact the Owner's exclusive representative:

#### **DEMOGRAPHICS**

| 2020 DEMOGRAPHICS    | 3 minutes | 5 minutes | 10 minutes |
|----------------------|-----------|-----------|------------|
| ESTIMATED POPULATION | 13,068    | 31,118    | 105,454    |
| AVERAGE HH INCOME    | \$54,142  | \$52,108  | \$52,357   |