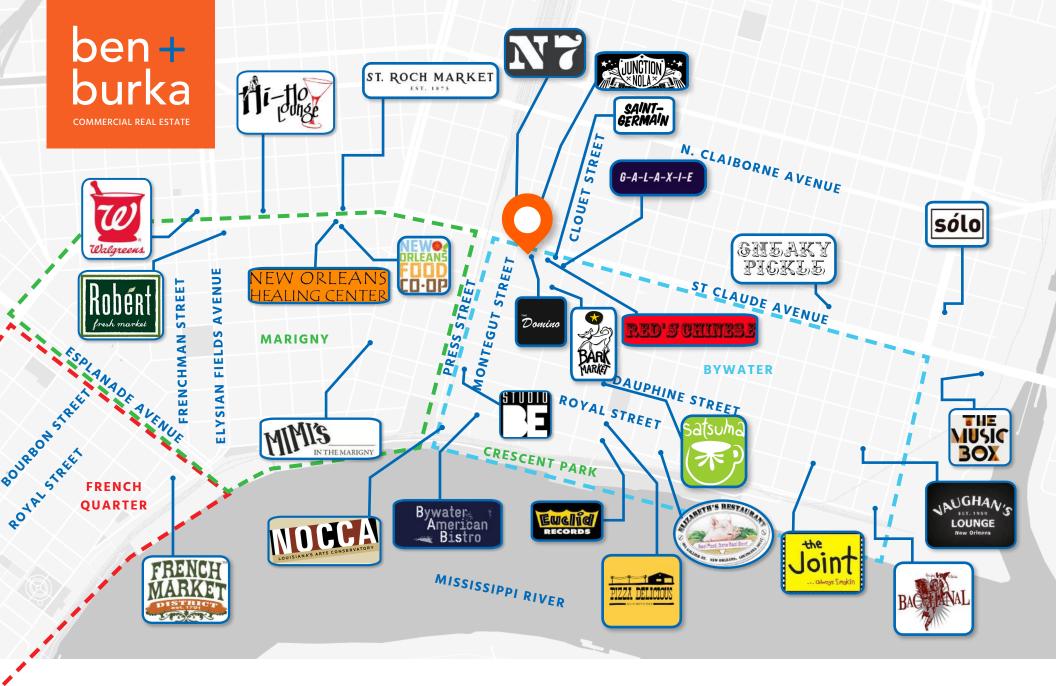

EXCESS LAND: 22,831 SF

**PRICE:** \$1,900,000

3020-22 St. Claude:

2,694 SF (bldg)

14,821 SF (land)

3030-32 St. Claude:

1,950 SF (bldg)

7,552 SF (land)

2 br/1.5 ba each duplex

Front and rear porch, rear shed,

excess land, good condition

1 br/1 ba each raised duplex

excess land, great condition

Front and rear porch, rear shed,

#### **DEMOGRAPHICS**

| 2020 DEMOGRAPHICS    | 3 minutes | 5 minutes | 10 minutes |
|----------------------|-----------|-----------|------------|
| ESTIMATED POPULATION | 13,068    | 31,118    | 105,454    |
| AVERAGE HH INCOME    | \$54,142  | \$52,108  | \$52,357   |





127

CONFICTOR

and a

š

COMMERCIAL REAL ESTATE

3614



### **AERIAL VIEW**

**Q** 3014-32 St. Claude Avenue, New Orleans, LA 70117

# ben+ burka COMMERCIAL REAL ESTATE

wind

A



# POINTS OF INTEREST MAP

🝳 3014-32 St. Claude Avenue, New Orleans, LA 70117

# ben+ burka commercial real estate

8 1/6

WUTT



## **AERIAL VIEW**

**Q** 3014-32 St. Claude Avenue, New Orleans, LA 70117





### **DRIVE TIME MAP**

• 3014-32 St. Claude Avenue, New Orleans, LA 70117

For more information, pleae contact the Owner's exclusive representative:

# ben+burka

#### COMMERCIAL REAL ESTATE

# AARON KAZANOFF

1900 Cadiz Street, Suite A New Orleans, LA 70115 504.301.1002 aaron@benburka.com

#### CASEY BURKA

AGENT 1900 Cadiz Street, Suite A New Orleans, LA 70115 504.301.1002 casey@benburka.com

#### BEN JACOBSON AGENT

1900 Cadiz Street, Suite A New Orleans, LA 70115 504.301.1002 ben@benburka.com

#### LICENSED IN THE STATE OF LOUISIANA

The information contained herein has been o