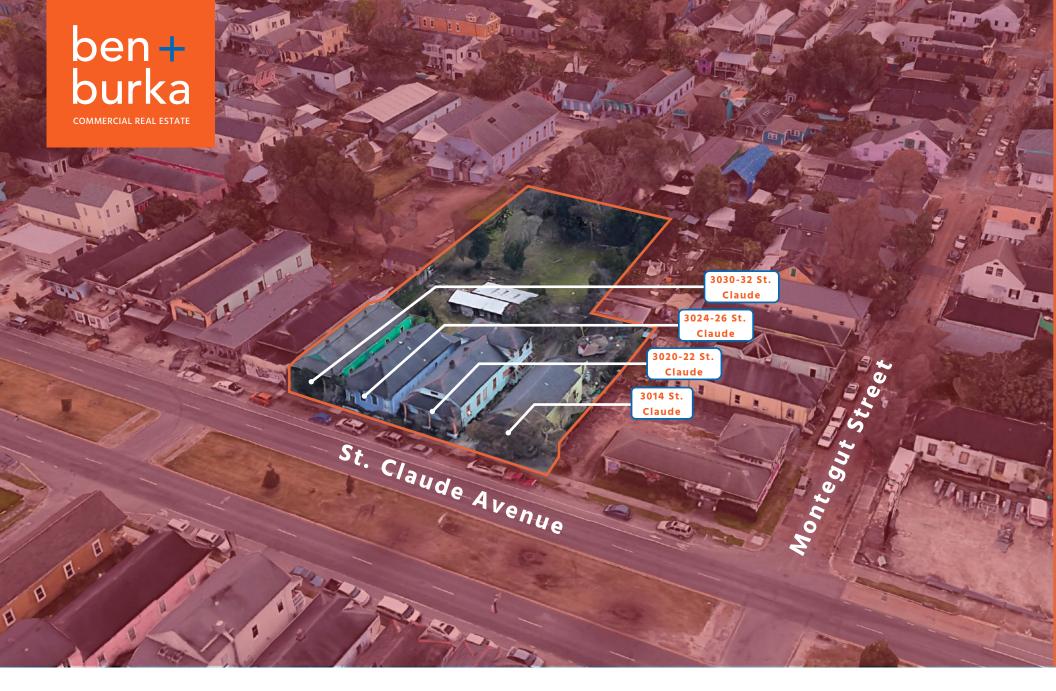

### **AERIAL VIEW**

**Q** 3014-32 St. Claude Avenue, New Orleans, LA 70117

#### 3014 St. Claude:

- 1,693 SF (bldg)
- 4,805 SF (land)
- 2 br/2 ba SFH
- Central air, hardwood floors, great condition

#### 3024-26 St. Claude:

- 2,000 SF (bldg)
- 3,990 SF (land)
- 2 br/1 ba & 1 br/1 ba raised duplex
- Central air, front porch, rear shed, good condition

 LAND SIZE: 31,168 SF
 ZONING: HMC-2/HMR-3

 BLDG SIZE: 8,192 SF
 TOTAL # OF BLDGS: 4

EXCESS LAND: 22,831 SF

**PRICE:** \$1,900,000

3020-22 St. Claude:

2,694 SF (bldg)

14,821 SF (land)

3030-32 St. Claude:

1,950 SF (bldg)

7,552 SF (land)

2 br/1.5 ba each duplex

Front and rear porch, rear shed,

excess land, good condition

1 br/1 ba each raised duplex

excess land, great condition

Front and rear porch, rear shed,